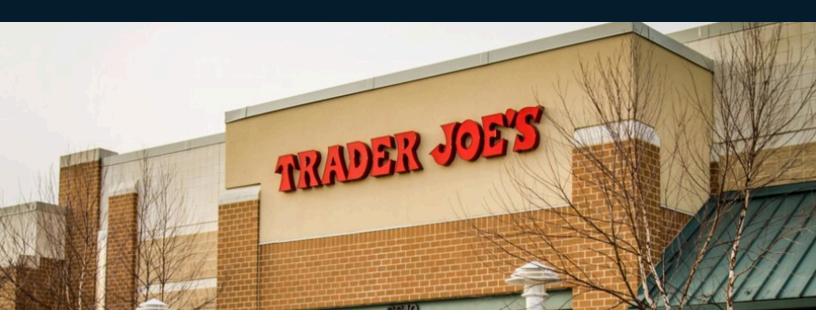

#### Highlights

Gateway Overlook is a unique triple grocery-anchored community shopping center that features a successful Trader Joe's, Aldi, and Costco. The center sits at the high-traffic intersection of Route 175 and Waterloo Road Route in Columbia, MD. Gateway Overlook's location and exceptional merchants make it a top regional destination that affords a strategic advantage for potential tenants.

#### AVAILABLE SPACE

| Retailers                     | SF     |
|-------------------------------|--------|
| Pad 1 Capital One             | 3,600  |
| Pad 2 Wells Fargo             | 4,025  |
| Pad 3 On The Border           | 6,032  |
| Pad 4 Chase Bank              | 7,000  |
| Pad 5 Silver Diner            | 6,700  |
| Pad 6 Available               | 5,700  |
| <b>01</b> Trader Joe's        | 11,100 |
| 02 Veterinary Emergency Group | 5,388  |