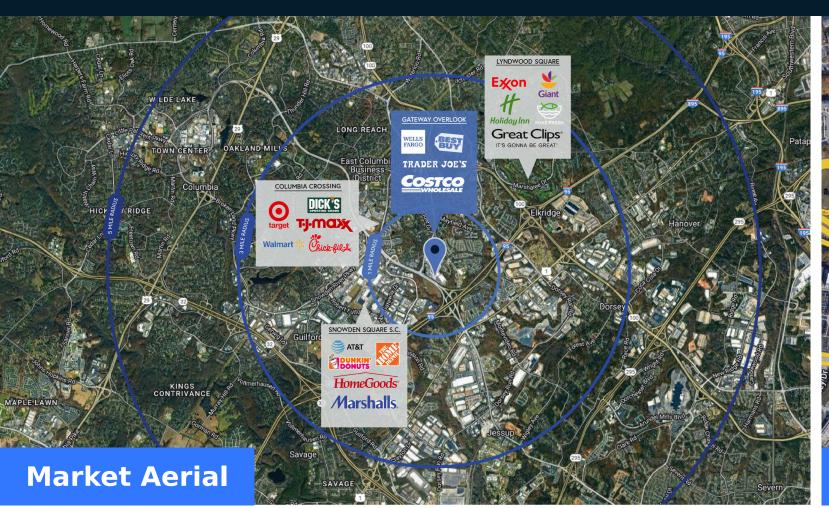

#### Highlights

Gateway Overlook is a unique triple grocery-anchored community shopping center that features a successful Trader Joe's, Aldi, and Costco. The center sits at the high-traffic intersection of Route 175 and Waterloo Road Route in Columbia, MD. Gateway Overlook's location and exceptional merchants make it a top regional destination that affords a strategic advantage for potential tenants.