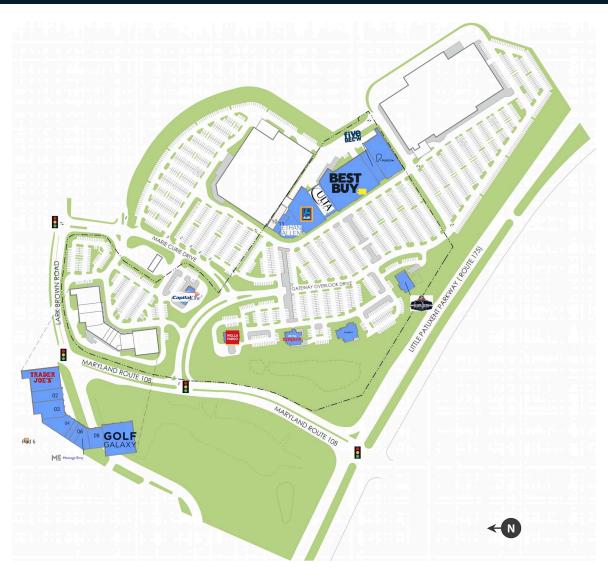

#### AVAILABLE SPACE

| Retailers                     | SF     |
|-------------------------------|--------|
| Pad 1 Capital One             | 3,600  |
| Pad 2 Wells Fargo             | 4,025  |
| Pad 3 On The Border           | 6,032  |
| Pad 4 Chase Bank              | 7,000  |
| Pad 5 Silver Diner            | 6,700  |
| Pad 6 Available               | 5,700  |
| <b>01</b> Trader Joe's        | 11,100 |
| 02 Veterinary Emergency Group | 5,388  |

| SF     |
|--------|
| 7,272  |
| 5,947  |
| 1,600  |
| 2,001  |
| 2,888  |
| 5,034  |
| 15,000 |
| 5,000  |
|        |

| Retailers       | SF     |
|-----------------|--------|
| 11 FloorMax     | 4,004  |
| 12 Ethan Allen  | 9,983  |
| 13 Aldi         | 22,723 |
| 14 Ulta         | 13,020 |
| 15 Best Buy     | 45,884 |
| 16 Five Below   | 8,000  |
| 17 Pure Fitness | 22,292 |
|                 |        |

**GLA TOTAL 220,193** 