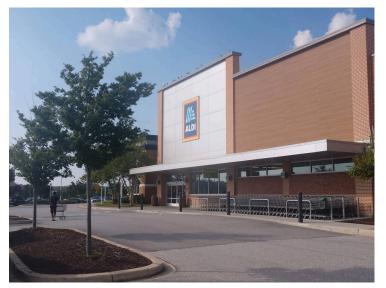

#### Highlights

Gateway Overlook is a unique triple grocery-anchored community shopping center that features a successful Trader Joe's, Aldi, and Costco. The center sits at the high-traffic intersection of Route 175 and Waterloo Road Route in Columbia, MD. Gateway Overlook's location and exceptional merchants make it a top regional destination that affords a strategic advantage for potential tenants.

| SF     |
|--------|
| 7,272  |
| 5,947  |
| 1,600  |
| 2,001  |
| 2,888  |
| 5,034  |
| 15,000 |
| 5,000  |
|        |

| Retailers       | SF     |
|-----------------|--------|
| 11 FloorMax     | 4,004  |
| 12 Ethan Allen  | 9,983  |
| 13 Aldi         | 22,723 |
| 14 Ulta         | 13,020 |
| 15 Best Buy     | 45,884 |
| 16 Five Below   | 8,000  |
| 17 Pure Fitness | 22,292 |
|                 |        |