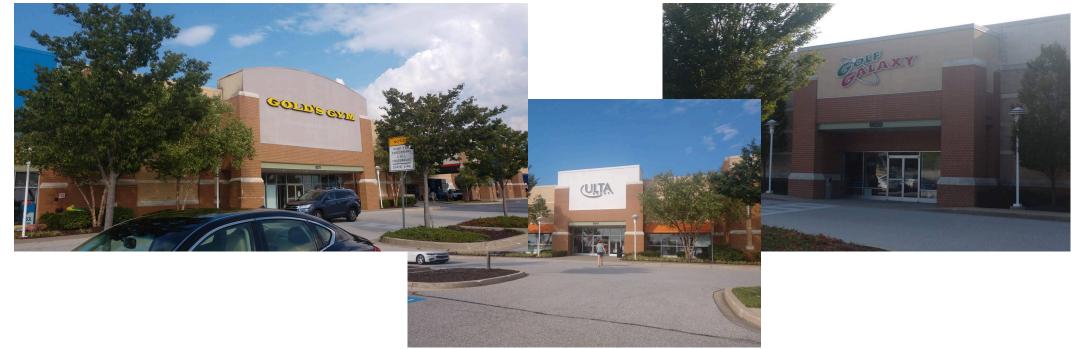

#### AVAILABLE SPACE

| Retailers                     | SF     |
|-------------------------------|--------|
| Pad 1 Capital One             | 3,600  |
| Pad 2 Wells Fargo             | 4,025  |
| Pad 3 On The Border           | 6,032  |
| Pad 4 Chase Bank              | 7,000  |
| Pad 5 Silver Diner            | 6,700  |
| Pad 6 Available               | 5,700  |
| <b>01</b> Trader Joe's        | 11,100 |
| 02 Veterinary Emergency Group | 5,388  |

| SF     |
|--------|
| 7,272  |
| 5,947  |
| 1,600  |
| 2,001  |
| 2,888  |
| 5,034  |
| 15,000 |
| 5,000  |
|        |

| Retailers       | SF     |
|-----------------|--------|
| 11 FloorMax     | 4,004  |
| 12 Ethan Allen  | 9,983  |
| 13 Aldi         | 22,723 |
| 14 Ulta         | 13,020 |
| 15 Best Buy     | 45,884 |
| 16 Five Below   | 8,000  |
| 17 Pure Fitness | 22,292 |
|                 |        |