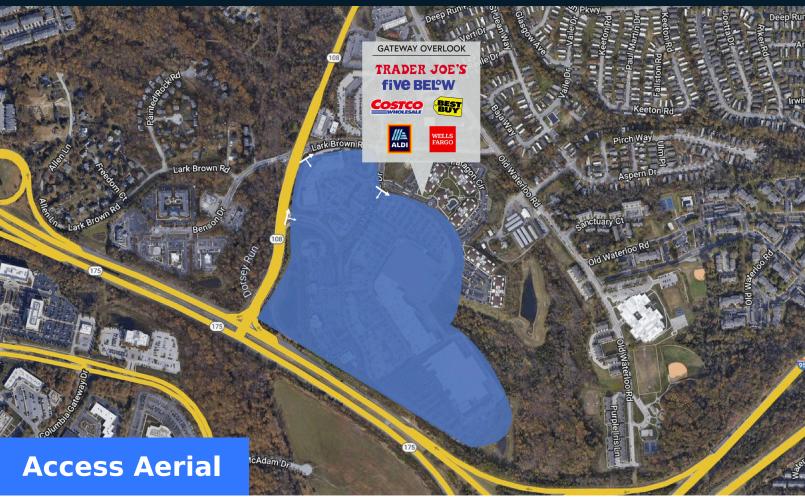

#### Highlights

Gateway Overlook is a unique triple grocery-anchored community shopping center that features a successful Trader Joe's, Aldi, and Costco. The center sits at the high-traffic intersection of Route 175 and Waterloo Road Route in Columbia, MD. Gateway Overlook's location and exceptional merchants make it a top regional destination that affords a strategic advantage for potential tenants.