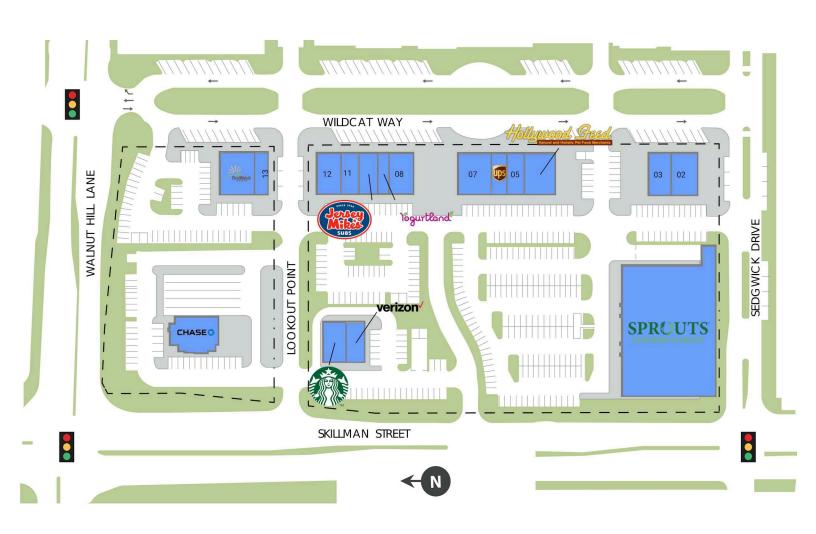

## Lake Highlands Town Center

AVAILABLE SPACE

| Retail | ers                   | SF     |
|--------|-----------------------|--------|
| PAD    | 1 Chase Bank          | 3,919  |
| 01     | Sprouts               | 30,000 |
| 02     | Local Resident Realty | 2,398  |
| 03     | Play Street Museum    | 2,537  |
| 04     | Hollywood Feed        | 3,178  |
| 05     | The Joint             | 1,318  |

| Retailers               | SF    |
|-------------------------|-------|
| <b>06</b> The UPS Store | 1,500 |
| 07 Cane Rosso           | 3,737 |
| 08 Fish City Grill      | 2,768 |
| 09 Yogurtland           | 1,387 |
| 10 Jersey Mike's Subs   | 1,426 |
| 11 9Round Kickboxing    | 1,285 |
|                         |       |

| Retailers                 | SF    |
|---------------------------|-------|
| 12 Leased Space           | 2,860 |
| 13 Ideal Dental           | 1,600 |
| 14 First Watch Restaurant | 3,335 |
| 15 Verizon                | 1,900 |
| 16 Starbucks              | 2,000 |
|                           |       |

**GLA TOTAL 67,145** 