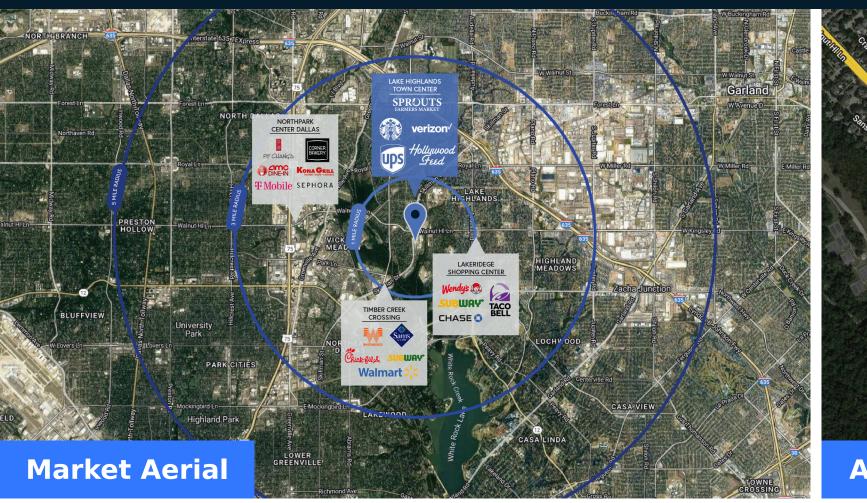

## Highlights

A Sprouts-anchored shopping center serving the growing affluent East market. The property is strategically situated in Lake Highlands in an underserved trade area for retail and restaurant uses. Housing within Lake Highlands Town Center includes 51 townhomes and 457 apartments creating a built-in captive audience. National brands featured at the center include Starbucks, Jersey Mike's, and the recently developed Chase Bank pad.