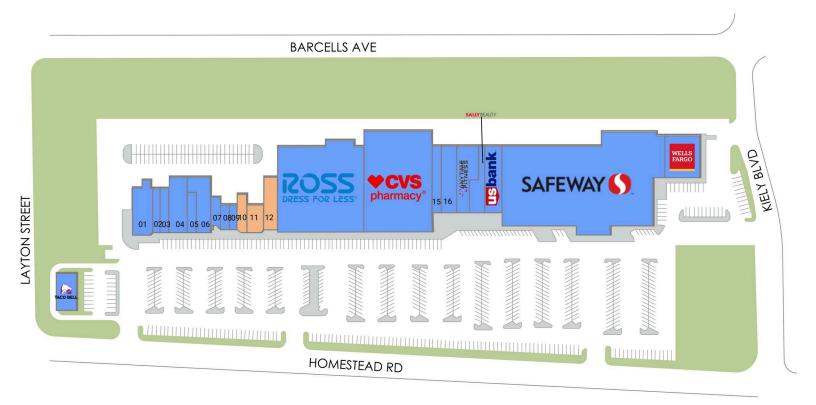

#### AVAILABLE SPACE

| Retailers                | SF    |
|--------------------------|-------|
| 01 ARMADILLO WILLYS BBQ  | 2,951 |
| 02 STAN'S DONUT SHOP     | 1,152 |
| 03 SUMIYA                | 1,534 |
| 04 PHO TO CHAU           | 3,000 |
| 05 MAIN STREET BAGELS    | 1,500 |
| 06 TAICHI POT            | 2,500 |
| 07 THE WATERSPRING STORE | 1,325 |
| 08 BEAUTY NAILS          | 736   |

| Retailers                  | SF     |
|----------------------------|--------|
| 09 MARIPOSA HAIR STYLIST B | 690    |
| 10 Available               | 975    |
| <b>11</b> Available        | 1,500  |
| 12 Available               | 2,267  |
| 13 Ross Dress for Less     | 22,700 |
| 14 CVS                     | 21,240 |
| 15 TAN-CHA                 | 1,350  |
| 16 Pacific Dental Services | 2,906  |

| Retailers              | SF     |
|------------------------|--------|
| 17 Anytime Fitness     | 4,000  |
| 18 Sally Beauty Supply | 1,663  |
| 19 US Bank             | 3,008  |
| 20 Safeway             | 42,896 |
| 21 Wells Fargo Bank    | 4,525  |
| 22 Taco Bell           | 2,240  |