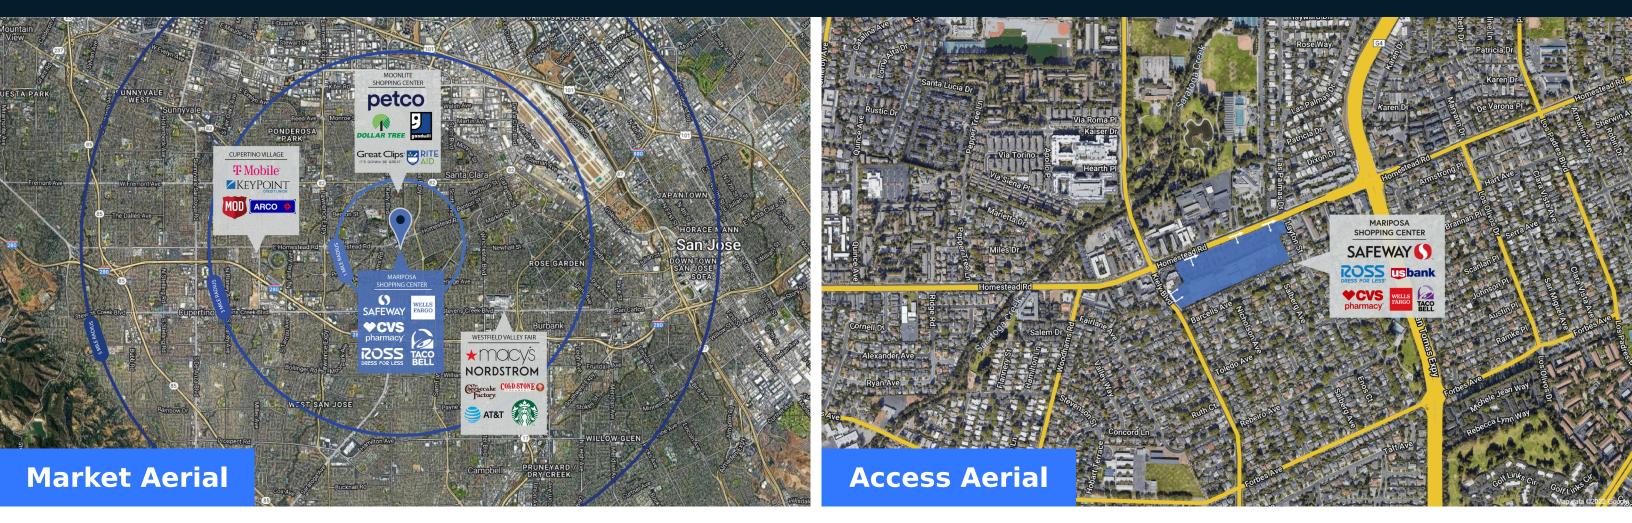

#### Highlights

Mariposa Shopping Center is a community shopping center strategically located between the technology hubs of Mountain View and San Jose, California in the Santa Clara market. The popular Safeway-anchored center is located in a dense trade area in close proximity to the Kaiser Permanente headquarters.

Property Summary GLA: 126,658

|                             |                   | 1 Mile    | 3 Mile    | 5 Mile    |
|-----------------------------|-------------------|-----------|-----------|-----------|
| $\bigvee^{\circ\circ\circ}$ | Population        | 32,095    | 247,267   | 614,180   |
|                             | No. of Households | 12,009    | 90,567    | 230,254   |
|                             | Avg. HH Income    | \$191,824 | \$194,057 | \$194,827 |