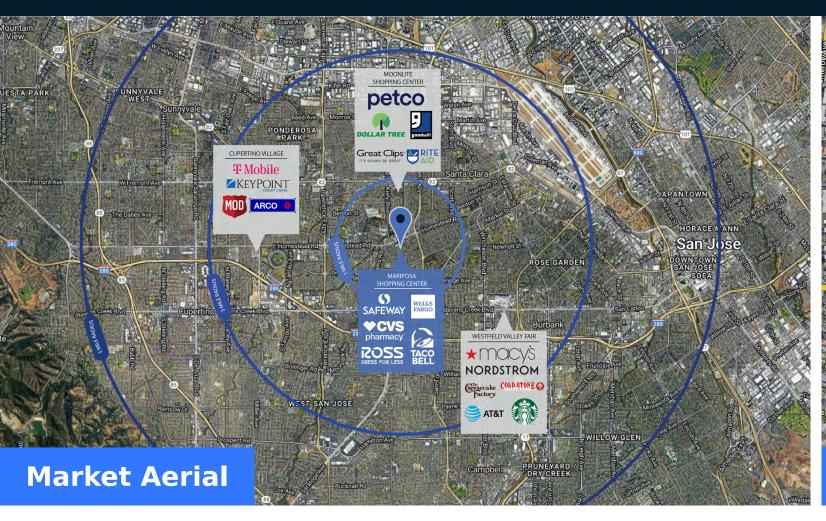

### **Highlights**

Mariposa Shopping Center is a community shopping center strategically located between the technology hubs of Mountain View and San Jose, California in the Santa Clara market. The popular Safeway-anchored center is located in a dense trade area in close proximity to the Kaiser Permanente headquarters.