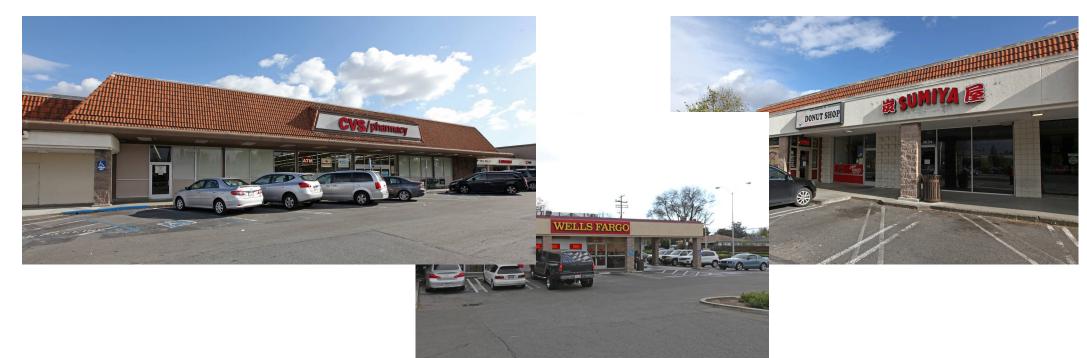

### **Highlights**

Mariposa Shopping Center is a community shopping center strategically located between the technology hubs of Mountain View and San Jose, California in the Santa Clara market. The popular Safeway-anchored center is located in a dense trade area in close proximity to the Kaiser Permanente headquarters.

#### AVAILABLE SPACE

| Retailers                | SF    |
|--------------------------|-------|
| 01 ARMADILLO WILLYS BBQ  | 2,951 |
| 02 STAN'S DONUT SHOP     | 1,152 |
| 03 SUMIYA                | 1,534 |
| 04 PHO TO CHAU           | 3,000 |
| 05 MAIN STREET BAGELS    | 1,500 |
| 06 TAICHI POT            | 2,500 |
| 07 THE WATERSPRING STORE | 1,325 |
| 08 BEAUTY NAILS          | 736   |

| Retailers                  | SF     |
|----------------------------|--------|
| 09 MARIPOSA HAIR STYLIST B | 690    |
| 10 Available               | 975    |
| <b>11</b> Available        | 1,500  |
| <b>12</b> Available        | 2,267  |
| 13 Ross Dress for Less     | 22,700 |
| 14 CVS                     | 21,240 |
| 15 TAN-CHA                 | 1,350  |
| <b>16</b> Available        | 2,906  |

| Retailers              | SF     |
|------------------------|--------|
| 17 Anytime Fitness     | 4,000  |
| 18 Sally Beauty Supply | 1,663  |
| 19 US Bank             | 3,008  |
| 20 Safeway             | 42,896 |
| 21 Wells Fargo Bank    | 4,525  |
| 22 Taco Bell           | 2,240  |