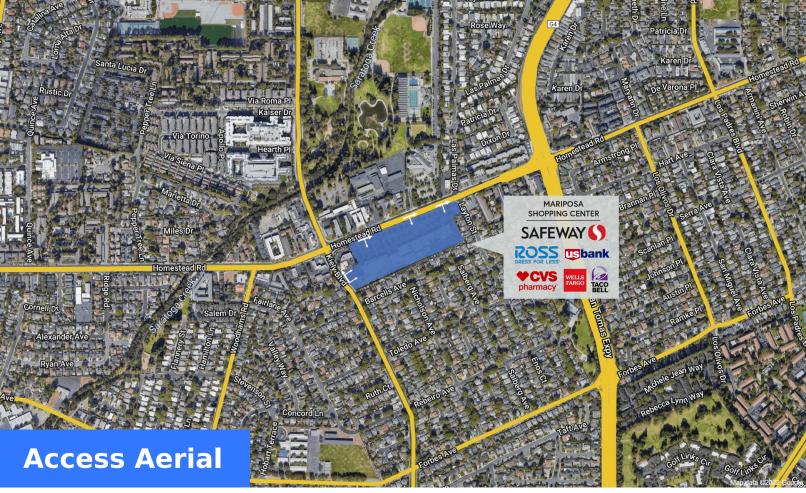

### **Highlights**

Mariposa Shopping Center is a community shopping center strategically located between the technology hubs of Mountain View and San Jose, California in the Santa Clara market. The popular Safeway-anchored center is located in a dense trade area in close proximity to the Kaiser Permanente headquarters.