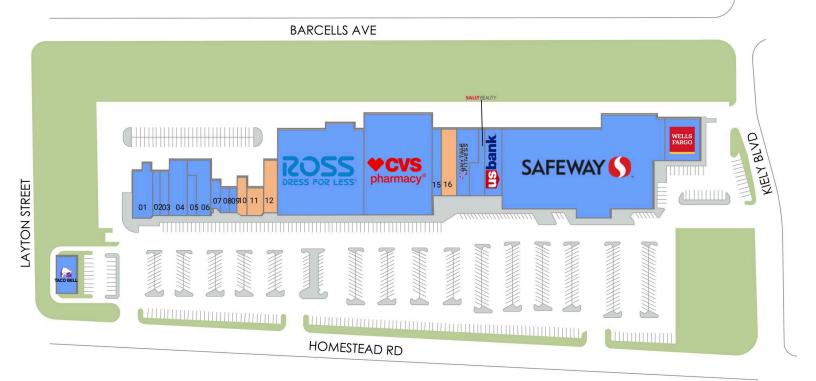

#### AVAILABLE SPACE

| Retailers                | SF    |
|--------------------------|-------|
| 01 ARMADILLO WILLYS BBQ  | 2,951 |
| 02 STAN'S DONUT SHOP     | 1,152 |
| 03 SUMIYA                | 1,534 |
| 04 PHO TO CHAU           | 3,000 |
| 05 MAIN STREET BAGELS    | 1,500 |
| 06 TAICHI POT            | 2,500 |
| 07 THE WATERSPRING STORE | 1,325 |
| 08 BEAUTY NAILS          | 736   |

| Retailers                  | SF     |
|----------------------------|--------|
| 09 MARIPOSA HAIR STYLIST B | 690    |
| 10 Available               | 975    |
| <b>11</b> Available        | 1,500  |
| <b>12</b> Available        | 2,267  |
| 13 Ross Dress for Less     | 22,700 |
| 14 CVS                     | 21,240 |
| 15 TAN-CHA                 | 1,350  |
| <b>16</b> Available        | 2,906  |

| Retailers              | SF     |
|------------------------|--------|
| 17 Anytime Fitness     | 4,000  |
| 18 Sally Beauty Supply | 1,663  |
| 19 US Bank             | 3,008  |
| 20 Safeway             | 42,896 |
| 21 Wells Fargo Bank    | 4,525  |
| 22 Taco Bell           | 2,240  |

**GLA TOTAL 126,658** 