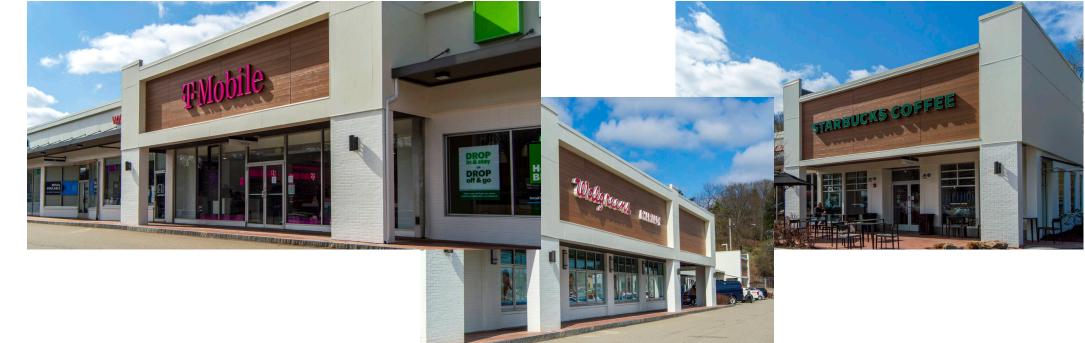

#### AVAILABLE SPACE

| Retailers                        | SF    |
|----------------------------------|-------|
| <b>01A</b> Starbucks Corporation | 2,500 |
| 01B Aladdin's Eatery Inc         | 2,119 |
| 02 Available                     | 1,060 |
| 03A The UPS Store                | 1,200 |
| 03B The UPS Store                | 691   |
| 04A Italian Village Pizza        | 1,400 |
| 04B Divine Nails & Spa           | 1,400 |

| Retailers                | SF     |
|--------------------------|--------|
| 05/6 Bruegger's Bagels   | 3,175  |
| 06/7 Walgreens           | 14,923 |
| 08 Anthony's Barber Shop | 290    |
| 09/10 Highmark Direct    | 2,715  |
| 11 Sports Clips          | 1,185  |
| 12/13 H & R Block        | 3,029  |
| 14 T-Mobile              | 2,495  |