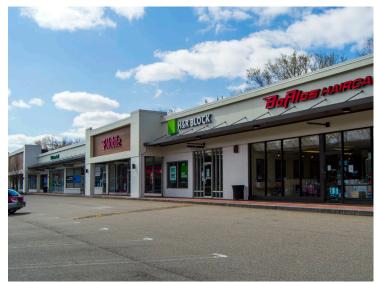

#### AVAILABLE SPACE

| Retailers                        | SF    |
|----------------------------------|-------|
| <b>01A</b> Starbucks Corporation | 2,500 |
| 01B Aladdin's Eatery Inc         | 2,119 |
| 02 Available                     | 1,060 |
| 03A The UPS Store                | 1,200 |
| 03B The UPS Store                | 691   |
| 04A Italian Village Pizza        | 1,400 |
| 04B Divine Nails & Spa           | 1,400 |

| Retailers                | SF     |
|--------------------------|--------|
| 05/6 Bruegger's Bagels   | 3,175  |
| 06/7 Walgreens           | 14,923 |
| 08 Anthony's Barber Shop | 290    |
| 09/10 Highmark Direct    | 2,715  |
| 11 Sports Clips          | 1,185  |
| 12/13 H & R Block        | 3,029  |
| 14 T-Mobile              | 2,495  |

| Retai | lers                      | SF                    |
|-------|---------------------------|-----------------------|
| 15    | Leased Space              | 1,420                 |
| 16    | Wingstop                  | 1,560                 |
| 17    | Leased Space              | 2,397                 |
|       |                           |                       |
| 18    | Available                 | 1,838                 |
|       | Available<br>Tough Mudder | <b>1,838</b><br>2,790 |
| 19A   |                           |                       |