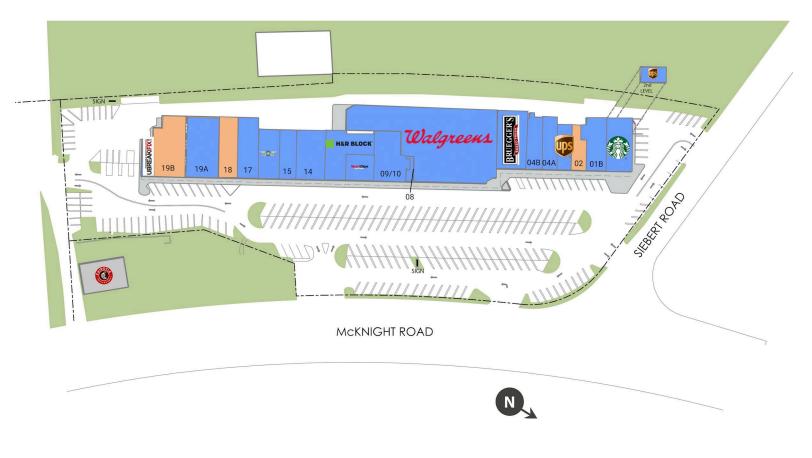

#### AVAILABLE SPACE

| Retailers                        | SF    |
|----------------------------------|-------|
| <b>01A</b> Starbucks Corporation | 2,500 |
| 01B Aladdin's Eatery Inc         | 2,119 |
| 02 Available                     | 1,060 |
| 03A The UPS Store                | 1,200 |
| 03B The UPS Store                | 691   |
| 04A Italian Village Pizza        | 1,400 |
| 04B Divine Nails & Spa           | 1,400 |

| Retailers                | SF     |
|--------------------------|--------|
| 05/6 Bruegger's Bagels   | 3,175  |
| 06/7 Walgreens           | 14,923 |
| 08 Anthony's Barber Shop | 290    |
| 09/10 Highmark Direct    | 2,715  |
| 11 Sports Clips          | 1,185  |
| 12/13 H & R Block        | 3,029  |
| 14 T-Mobile              | 2,495  |

| Retai | lers                      | SF                    |
|-------|---------------------------|-----------------------|
| 15    | Leased Space              | 1,420                 |
| 16    | Wingstop                  | 1,560                 |
| 17    | Leased Space              | 2,397                 |
|       |                           |                       |
| 18    | Available                 | 1,838                 |
|       | Available<br>Tough Mudder | <b>1,838</b><br>2,790 |
| 19A   |                           |                       |