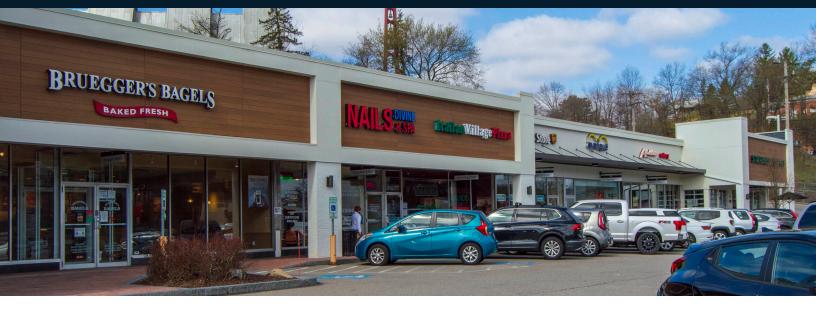

### Highlights

McKnight Siebert Shopping Center is a premier community center anchored by a highly productive Walgreens. Strategically located along the McKnight Road retail corridor, the property is one of the most sought-after retail destinations in Western Pennsylvania and provides superior visibility and ingress-egress compared to other centers within the trade area.

#### AVAILABLE SPACE

| Retailers                        | SF    |
|----------------------------------|-------|
| <b>01A</b> Starbucks Corporation | 2,500 |
| 01B Aladdin's Eatery Inc         | 2,119 |
| 02 Available                     | 1,060 |
| 03A The UPS Store                | 1,200 |
| 03B The UPS Store                | 691   |
| 04A Italian Village Pizza        | 1,400 |
| 04B Divine Nails & Spa           | 1,400 |

| Retailers                | SF     |
|--------------------------|--------|
| 05/6 Bruegger's Bagels   | 3,175  |
| 06/7 Walgreens           | 14,923 |
| 08 Anthony's Barber Shop | 290    |
| 09/10 Highmark Direct    | 2,715  |
| 11 Sports Clips          | 1,185  |
| 12/13 H & R Block        | 3,029  |
| 14 T-Mobile              | 2,495  |