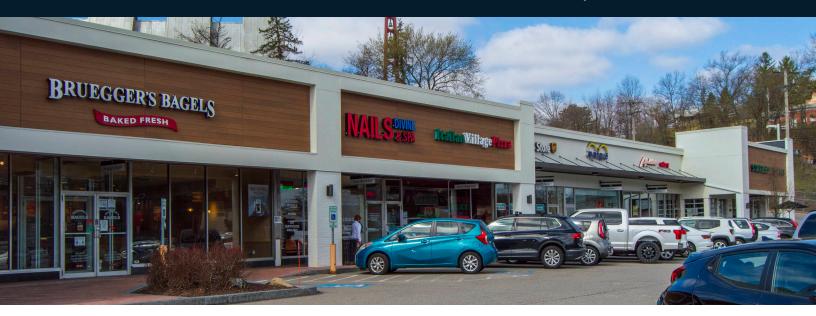

### **Highlights**

McKnight Siebert Shopping Center is a premier community center anchored by a highly productive Walgreens. Strategically located along the McKnight Road retail corridor, the property is one of the most sought-after retail destinations in Western Pennsylvania and provides superior visibility and ingress-egress compared to other centers within the trade area.