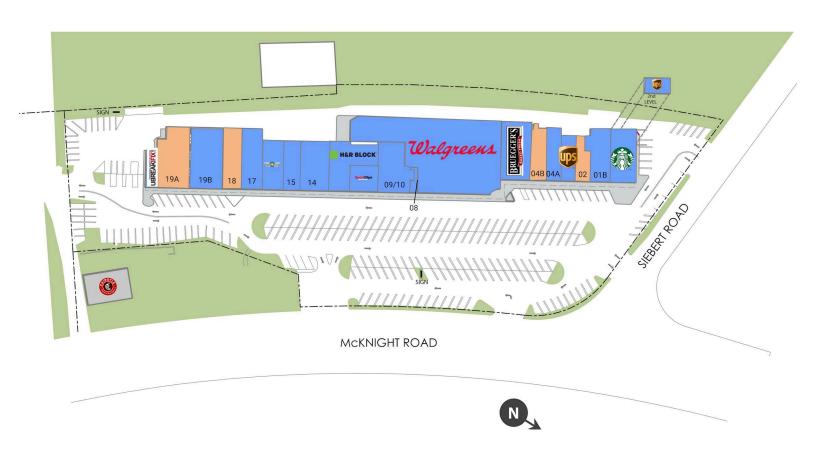

### AVAILABLE SPACE

| Retailers                 | SF    |
|---------------------------|-------|
| 01A Starbucks Corporation | 2,500 |
| 01B Aladdin's Eatery Inc  | 2,119 |
| <b>02</b> Available       | 1,060 |
| 03A The UPS Store         | 1,200 |
| 03B The UPS Store         | 691   |
| 04A Italian Village Pizza | 1,400 |
| <b>04B</b> Available      | 1,400 |

| Retailers                | SF     |
|--------------------------|--------|
| 05/6 Bruegger's Bagels   | 3,175  |
| 06/7 Walgreens           | 14,923 |
| 08 Anthony's Barber Shop | 290    |
| 09/10 Highmark Direct    | 2,715  |
| 11 Sports Clips          | 1,185  |
| 12/13 H & R Block        | 3,029  |
| 14 T-Mobile              | 2,495  |

| Reta | nilers                      | SF             |
|------|-----------------------------|----------------|
| 15   | Pulp Juice and Smoothie Bar | 1,420          |
| 16   | Wingstop                    | 1,560          |
| 17   | Leased Space                | 2,397          |
|      |                             |                |
| 18   | Available                   | 1,838          |
|      | Available<br>Available      | 1,838<br>3,798 |
| 19A  |                             |                |

**GLA TOTAL 52,750** 