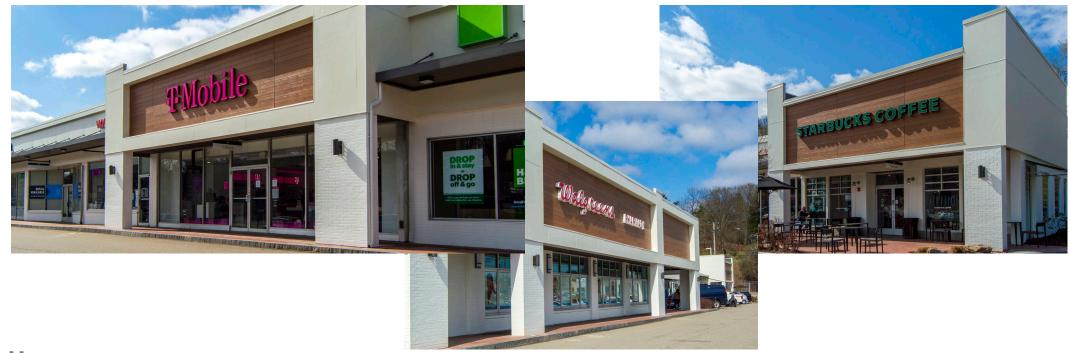

### **Highlights**

McKnight Siebert Shopping Center is a premier community center anchored by a highly productive Walgreens. Strategically located along the McKnight Road retail corridor, the property is one of the most sought-after retail destinations in Western Pennsylvania and provides superior visibility and ingress-egress compared to other centers within the trade area.

### AVAILABLE SPACE

| Retailers                 | SF    |
|---------------------------|-------|
| 01A Starbucks Corporation | 2,500 |
| 01B Aladdin's Eatery Inc  | 2,119 |
| <b>02</b> Available       | 1,060 |
| 03A The UPS Store         | 1,200 |
| 03B The UPS Store         | 691   |
| 04A Italian Village Pizza | 1,400 |
| <b>04B</b> Available      | 1,400 |

| Retailers                | SF     |
|--------------------------|--------|
| 05/6 Bruegger's Bagels   | 3,175  |
| 06/7 Walgreens           | 14,923 |
| 08 Anthony's Barber Shop | 290    |
| 09/10 Highmark Direct    | 2,715  |
| 11 Sports Clips          | 1,185  |
| 12/13 H & R Block        | 3,029  |
| 14 T-Mobile              | 2,495  |