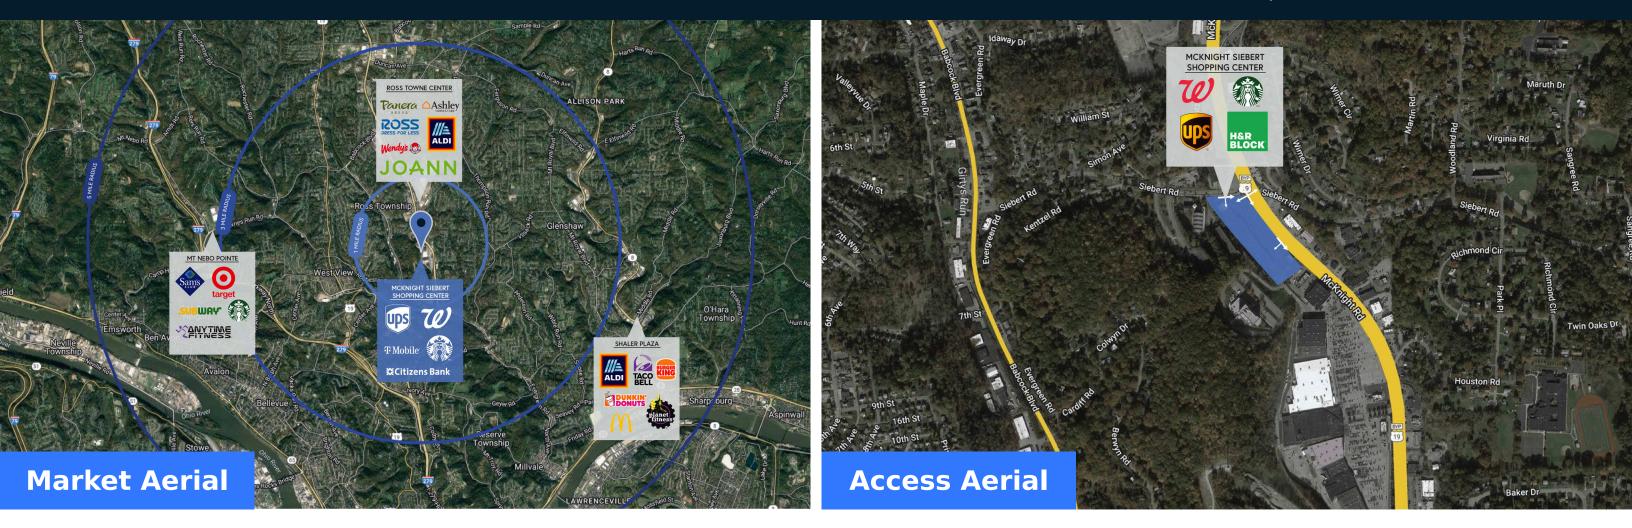

#### Highlights

McKnight Siebert Shopping Center is a premier community center anchored by a highly productive Walgreens. Strategically located along the McKnight Road retail corridor, the property is one of the most sought-after retail destinations in Western Pennsylvania and provides superior visibility and ingress-egress compared to other centers within the trade area.

|                             |                   | 1 Mile    | 3 Mile    | 5 Mile    |
|-----------------------------|-------------------|-----------|-----------|-----------|
| $\bigvee^{\circ\circ\circ}$ | Population        | 9,208     | 71,890    | 185,382   |
|                             | No. of Households | 4,223     | 31,507    | 83,422    |
|                             | Avg. HH Income    | \$119,901 | \$113,829 | \$108,812 |