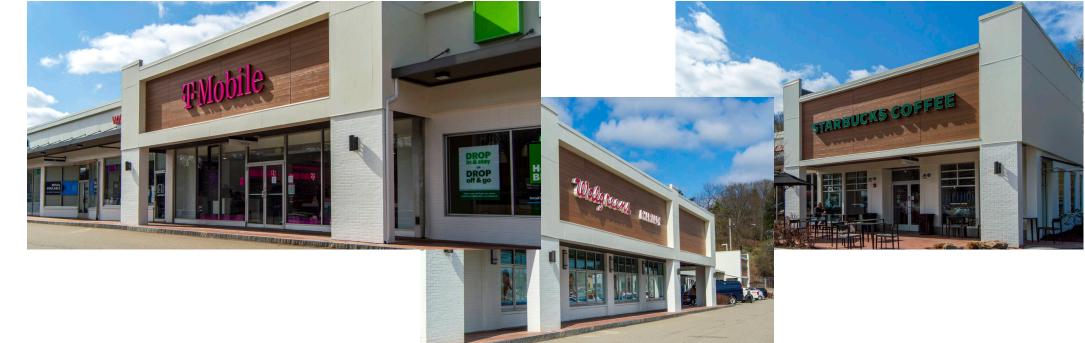

| Retaile | ers                   | SF     |
|---------|-----------------------|--------|
| 05/6    | Bruegger's Bagels     | 3,175  |
| 06/7    | Walgreens             | 14,923 |
| 08      | Anthony's Barber Shop | 290    |
| 09/10   | Highmark Direct       | 2,715  |
| 11      | Sports Clips          | 1,185  |
| 12/13   | H & R Block           | 3,029  |
| 14      | T-Mobile              | 2,495  |