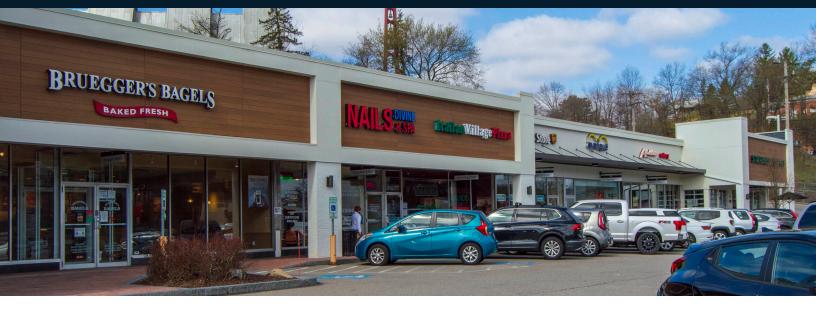

#### Highlights

McKnight Siebert Shopping Center is a premier community center anchored by a highly productive Walgreens. Strategically located along the McKnight Road retail corridor, the property is one of the most sought-after retail destinations in Western Pennsylvania and provides superior visibility and ingress-egress compared to other centers within the trade area.

| Retaile | ers                   | SF     |
|---------|-----------------------|--------|
| 05/6    | Bruegger's Bagels     | 3,175  |
| 06/7    | Walgreens             | 14,923 |
| 08      | Anthony's Barber Shop | 290    |
| 09/10   | Highmark Direct       | 2,715  |
| 11      | Sports Clips          | 1,185  |
| 12/13   | H & R Block           | 3,029  |
| 14      | T-Mobile              | 2,495  |