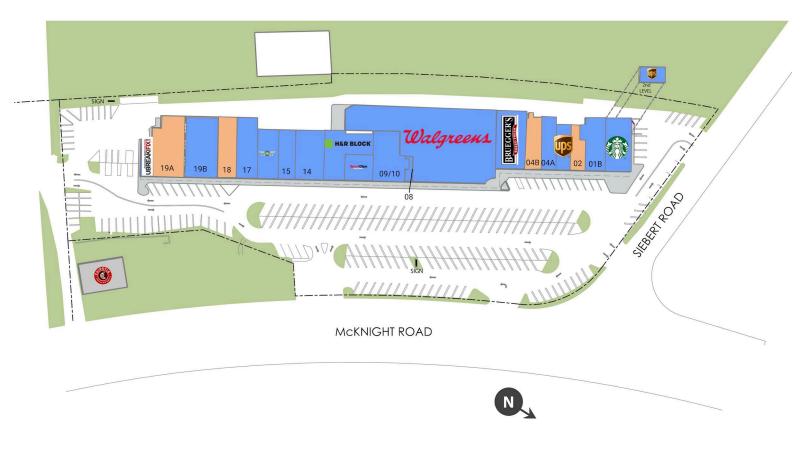

# McKnight Siebert Shopping Ctr

Justin Holtzman p: 412-850-5366 e: jholtzman@echoretail.com

| Retailers O1A Starbucks Corporation | SF<br>2,500 |
|-------------------------------------|-------------|
| 01B Aladdin's Eatery Inc            | 2,119       |
| 02 Available                        | 1,060       |
| 03A The UPS Store                   | 1,200       |
| 03B The UPS Store                   | 691         |
| 04A Italian Village Pizza           | 1,400       |
| 04B Available                       | 1.400       |

| Retaile | ers                   | SF     |
|---------|-----------------------|--------|
| 05/6    | Bruegger's Bagels     | 3,175  |
| 06/7    | Walgreens             | 14,923 |
| 08      | Anthony's Barber Shop | 290    |
| 09/10   | Highmark Direct       | 2,715  |
| 11      | Sports Clips          | 1,185  |
| 12/13   | H & R Block           | 3,029  |
| 14      | T-Mobile              | 2,495  |

| Reta | ilers                       | SF    |
|------|-----------------------------|-------|
| 15   | Pulp Juice and Smoothie Bar | 1,420 |
| 16   | Wingstop                    | 1,560 |
| 17   | Leased Space                | 2,397 |
| 18   | Available                   | 1,838 |
| 104  | Available                   | 3,798 |
| ISA  |                             | 3,730 |
|      | Tough Mudder                | 2,790 |

### **GLA TOTAL 52,750**