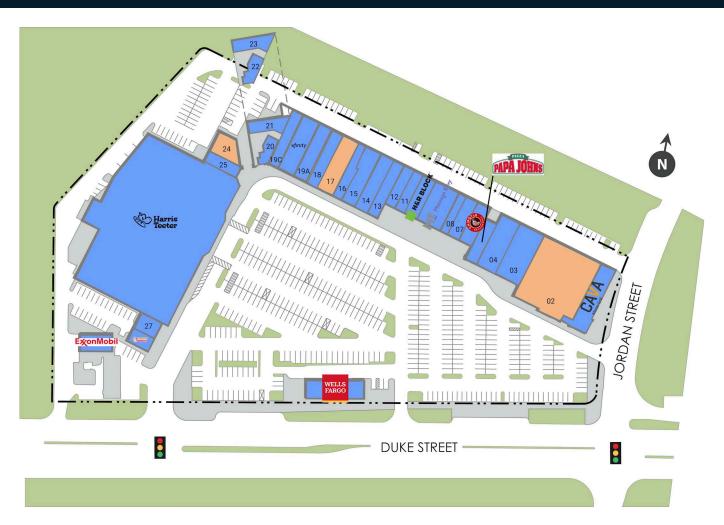

## Shoppes at Foxchase 📮 4513-4657 Duke Street, Alexandria, VA 22304

## **Shoppes at Foxchase**

AVAILABLE SPACE

| Retailers         |                  | SF     |
|-------------------|------------------|--------|
| Pad 1 Wells Fargo |                  | 2,937  |
| Pad               | 2 Exxon Mobil    | 1,800  |
| 01                | CAVA Mezze Grill | 3,692  |
| 02                | Available        | 13,809 |
| 03                | Leased Space     | 5,500  |
| 04                | Tiki Garden      | 2,600  |
| 05                | Papa Johns       | 1,778  |
| 06                | Chipotle         | 2,475  |
| 07                | Burger 7 Inc.    | 1,473  |
| 08                | Nails Hurricane  | 1,100  |
| 09                | Massage Envy     | 3,276  |
|                   |                  |        |

| Retailers SF |                     | SF    |
|--------------|---------------------|-------|
| 10           | H & R Block         | 1,658 |
| 11           | Cortado Cafe        | 1,295 |
| 12           | Hong Kong Express   | 1,188 |
| 13           | La Casa Restaurant  | 3,237 |
| 14           | Nothing Bundt Cakes | 2,000 |
| 15           | My Eye Doctor       | 2,700 |
| 16           | Leased Space        | 900   |
| 17           | Available           | 3,400 |
| 18           | Mathnasium          | 1,529 |
| 194          | A Pacific Dental    | 2,855 |
| 19E          | 3 Xfinity           | 3,330 |
|              |                     |       |

| Retailers |                           | SF     |
|-----------|---------------------------|--------|
| 190       | Local Infusion            | 2,050  |
| 20        | Blossom Florist           | 800    |
| 21        | Pivot Physical Therapy    | 2,609  |
| 22        | Lapfix (2nd floor)        | 785    |
| 23        | Rahman Dental (2nd floor) | 2,200  |
| 24        | Available                 | 1,370  |
| 25        | GEICO Insurance           | 1,902  |
| 26        | Harris Teeter             | 55,635 |
| 27        | Sport Cutz                | 1,025  |
| 28        | Dunkin' Donuts            | 1,200  |
|           |                           |        |

**GLA TOTAL 134,109** 