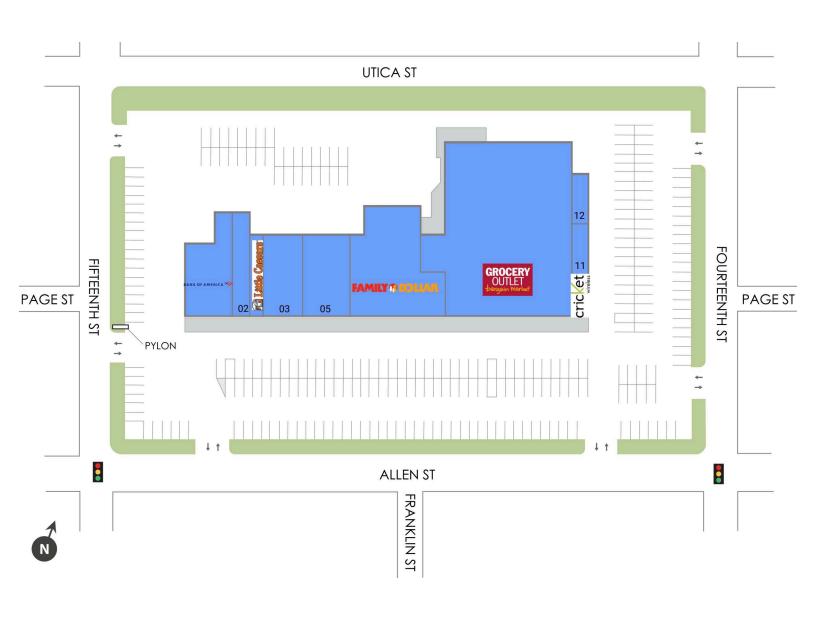

## Allen Street Shopping Center

AVAILABLE SPACE

| Retailers                 | SF    |
|---------------------------|-------|
| 01 Bank of America        | 3,760 |
| 02 METRO BY T-MOBILE      | 1,518 |
| 02B Little Caesar's Pizza | 1,440 |
| 03 B POSITIVE PLASMA      | 3,117 |

| Retailers               | SF     |
|-------------------------|--------|
| 05 FLAMING CRAB EXPRESS | 3,680  |
| 08 Family Dollar        | 8,038  |
| 09 GROCERY OUTLET       | 22,075 |
| 10 Cricket Wireless     | 800    |

| Retailers         | SF  |
|-------------------|-----|
| 11 D & M Nails    | 900 |
| 12 AVAILABLE SOON | 900 |

**GLA TOTAL 46,228** 