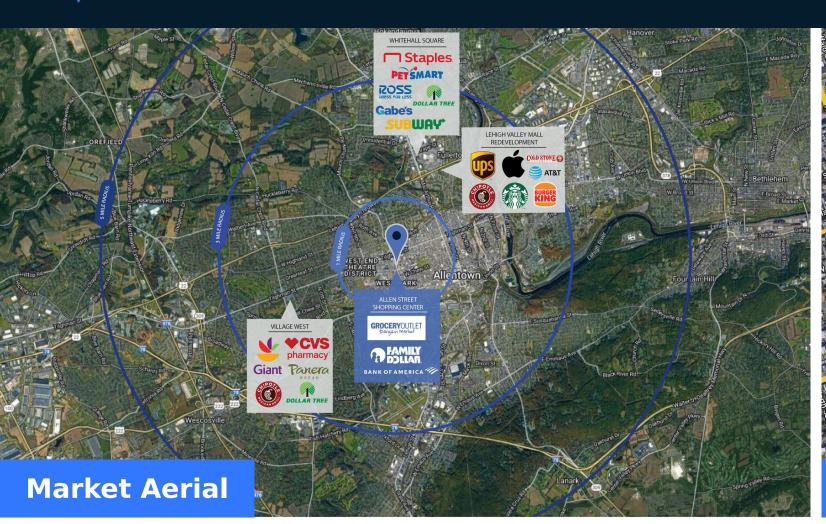

## Highlights

Allen Street is a community-oriented shopping center featuring a great local grocery store and conveniently located merchants. The center is surrounded by a robust neighborhood and is close to the downtown office district with easy-to-navigate surface parking.