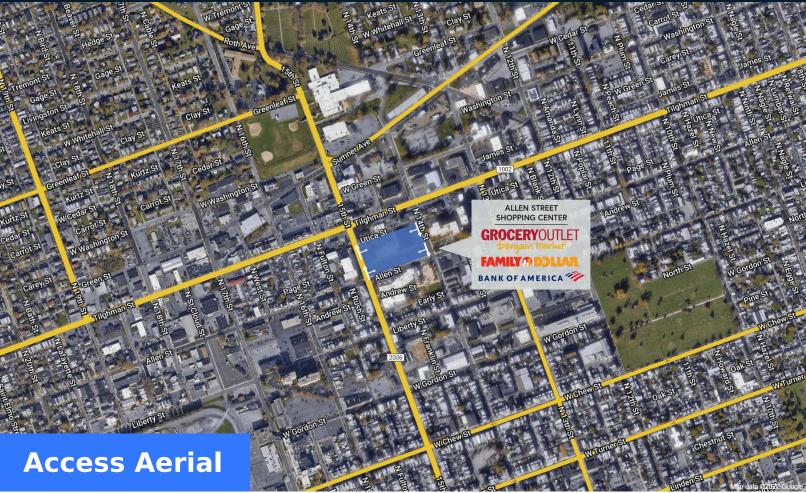

## Highlights

Allen Street is a community-oriented shopping center featuring a great local grocery store and conveniently located merchants. The center is surrounded by a robust neighborhood and is close to the downtown office district with easy-to-navigate surface parking.