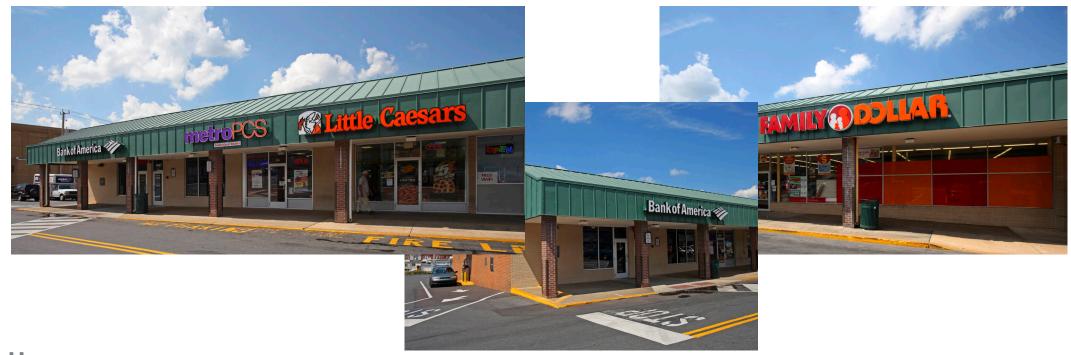

## Highlights

Allen Street is a community-oriented shopping center featuring a great local grocery store and conveniently located merchants. The center is surrounded by a robust neighborhood and is close to the downtown office district with easy-to-navigate surface parking.

## Allen Street Shopping Center

AVAILABLE SPACE

| Retailers                 | SF    |
|---------------------------|-------|
| 01 Bank of America        | 3,760 |
| 02 METRO BY T-MOBILE      | 1,518 |
| 02B Little Caesar's Pizza | 1,440 |
| 03 B POSITIVE PLASMA      | 3,117 |

| Retailers               | SF     |
|-------------------------|--------|
| 05 FLAMING CRAB EXPRESS | 3,680  |
| 08 Family Dollar        | 8,038  |
| 09 GROCERY OUTLET       | 22,075 |
| 10 Cricket Wireless     | 800    |