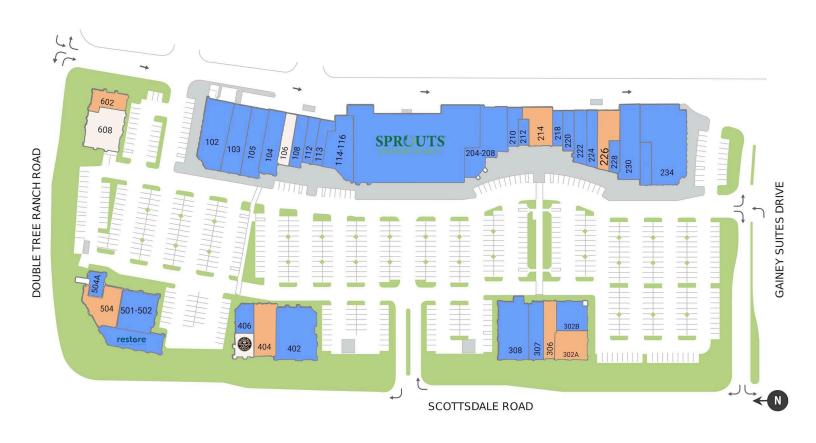

#### AVAILABLE SPACE

| Retailer | rs                      | SF     |
|----------|-------------------------|--------|
| 102      | Rolf's                  | 4,856  |
| 103      | Kreiss                  | 4,238  |
| 104      | Soi 4 Bangkok Eatery    | 3,344  |
| 105      | IYA Rejuvenation Center | 3,516  |
| 106      | 100% CHIROPRACTIC       | 1,710  |
| 108      | Paris Paris             | 1,803  |
| 112      | Gainey Nail And Spa     | 1,606  |
| 113      | A Cool Breeze           | 2,003  |
| 114      | Posh Shop               |        |
| 114-11   | 6 Oliver Smith Jeweler  | 4,206  |
| 116      | Oliver Smith Jeweler    |        |
| 124      | Sprouts                 | 27,226 |
| 204-20   | 8 The Collector's House | 5,530  |
| 204A     | The Collector's House   |        |

| Retail | ers                | SF    |
|--------|--------------------|-------|
| 210    | Carine's Boutique  | 1,383 |
| 212    | Femme              | 920   |
| 214    | Available          | 2,891 |
| 218    | Stretchlab         | 1,210 |
| 220    | Leased Space       | 1,405 |
| 222    | Leased Space       | 1,846 |
| 224    | Diva Women's Wear  | 1,950 |
| 226    | Available          | 3,084 |
| 228    | SunSet Wine Bistro | 1,124 |
| 230    | At Ease            | 4,430 |
| 232    | Club Pilates       | 1,499 |
| 224    | Village Tavern     | 9,331 |
| 234    |                    |       |
|        | Available          | 2,860 |
| 234    |                    |       |

| Retailers SF |                              |       |  |  |
|--------------|------------------------------|-------|--|--|
| 306          | Available                    | 2,006 |  |  |
| 307          | Petfolk                      | 2,756 |  |  |
| 308          | Hash Kitchen                 | 5,262 |  |  |
| 402          | Lure Fish House & Oyster Bar | 6,336 |  |  |
| 404          | Available                    | 3,599 |  |  |
| 406          | Koibito Poke                 | 1,310 |  |  |
| 408          | Coffee Bean & Tea Leaf       | 1,457 |  |  |
| 500          | Restore Hyper Wellness +     | 2,728 |  |  |
| 501-502      | Pomo Pizzeria                | 4,923 |  |  |
| 504          | Available                    | 3,868 |  |  |
| 504A         | Kaleidoscope Juice           | 1,000 |  |  |
| 602          | Available                    | 1,810 |  |  |
| 608          | Famous 48                    | 4,576 |  |  |

**GLA TOTAL 138,351** 