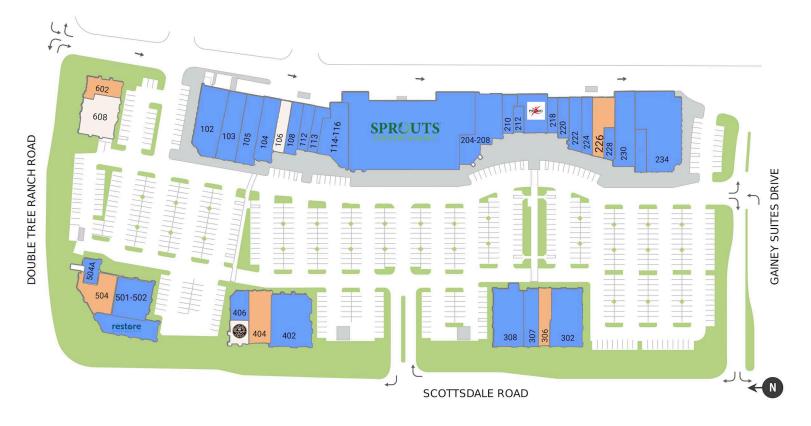

#### AVAILABLE SPACE

| Retailers | ;                       | SF     |
|-----------|-------------------------|--------|
|           | Available               |        |
| 102       | Rolf's                  | 4,856  |
| 103       | Kreiss                  | 4,238  |
| 104       | Soi 4 Bangkok Eatery    | 3,344  |
| 105       | IYA Rejuvenation Center | 3,516  |
| 106       | 100% CHIROPRACTIC       | 1,710  |
| 108       | Paris Paris             | 1,803  |
| 112       | Gainey Nail And Spa     | 1,606  |
| 113       | A Cool Breeze           | 2,003  |
| 114       | Posh Shop               |        |
| 114-116   | Oliver Smith Jeweler    | 4,206  |
| 116       | Oliver Smith Jeweler    |        |
| 124       | Sprouts                 | 27,226 |
| 204-208   | The Collector's House   | 5,530  |

| Retai | lers                  | SF    |
|-------|-----------------------|-------|
| 2044  | The Collector's House |       |
| 210   | Carine's Boutique     | 1,383 |
| 212   | Femme                 | 920   |
| 214   | Pei Wei Asian Diner   | 2,891 |
| 218   | Stretchlab            | 1,210 |
| 220   | Leased Space          | 1,405 |
| 222   | Leased Space          | 1,846 |
| 224   | Diva Women's Wear     | 1,950 |
| 226   | Available             | 3,084 |
| 228   | SunSet Wine Bistro    | 1,124 |
| 230   | At Ease               | 4,430 |
| 232   | Club Pilates          | 1,499 |
| 234   | Village Tavern        | 9,331 |
| 302   | Leased Space          | 5,609 |

| Retailers |                              | SF    |
|-----------|------------------------------|-------|
| 306       | Available                    | 2,006 |
| 307       | Petfolk                      | 2,756 |
| 308       | Hash Kitchen                 | 5,262 |
| 402       | Lure Fish House & Oyster Bar | 6,336 |
| 404       | Available                    | 3,599 |
| 406       | Koibito Poke                 | 1,310 |
| 408       | Coffee Bean & Tea Leaf       | 1,457 |
| 500       | Restore Hyper Wellness +     | 2,728 |
| 501-502   | Pomo Pizzeria                | 4,923 |
| 504       | Available                    | 3,868 |
| 504A      | Kaleidoscope Juice           | 1,000 |
| 602       | Available                    | 1,810 |
| 608       | Famous 48                    | 4,576 |