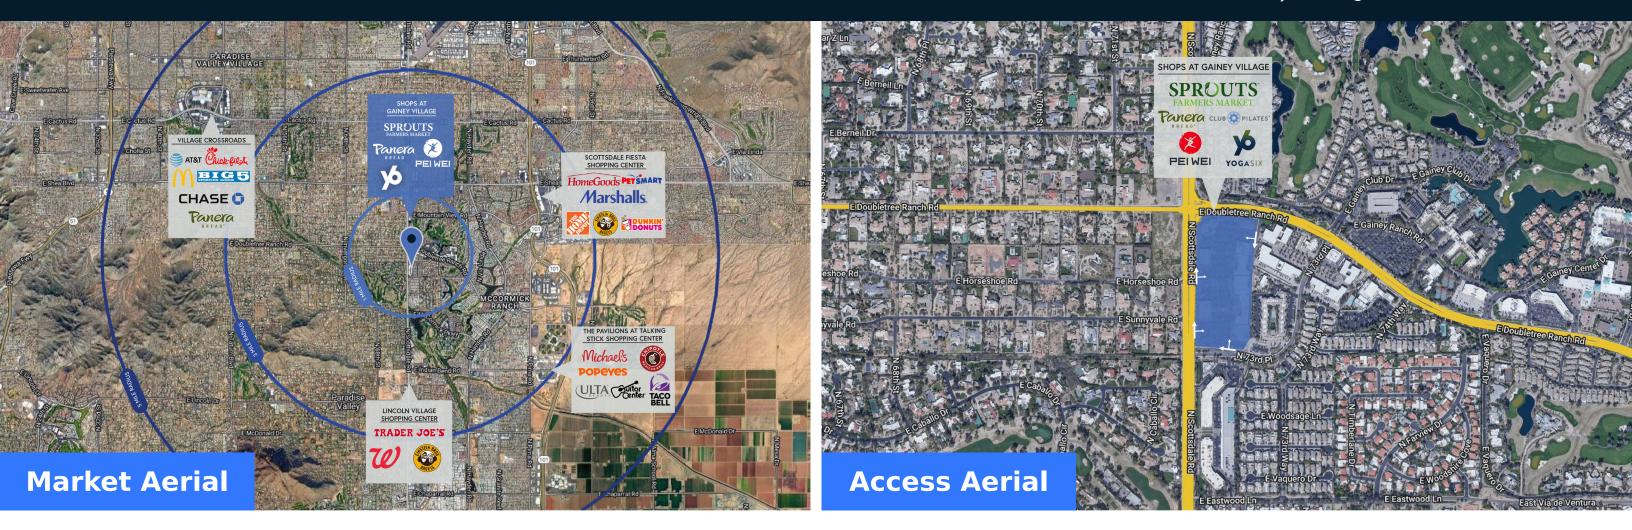

#### Highlights

The Shops at Gainey Village is a premier shopping and dining destination serving the affluent North Scottsdale submarket. The property features over 1200 feet of frontage along busy Scottsdale Road providing exposure to over 41,000 vehicles per day. Anchored by Sprouts Farmers Market and surrounded by high-priced homes, a major golf course, and 400 hotel rooms; The Shops at Gainey Village is well positioned as a key site for potential merchants looking to enter the greater Phoenix area.

**Trade Area** 

|                   | 1 mile    | 3 mile    | 5 mile    |
|-------------------|-----------|-----------|-----------|
| <b>Population</b> | 5,836     | 52,400    | 170,479   |
| No. of Households | 2,849     | 23,999    | 80,119    |
| Avg. HH Income    | \$205,498 | \$181,594 | \$162,168 |