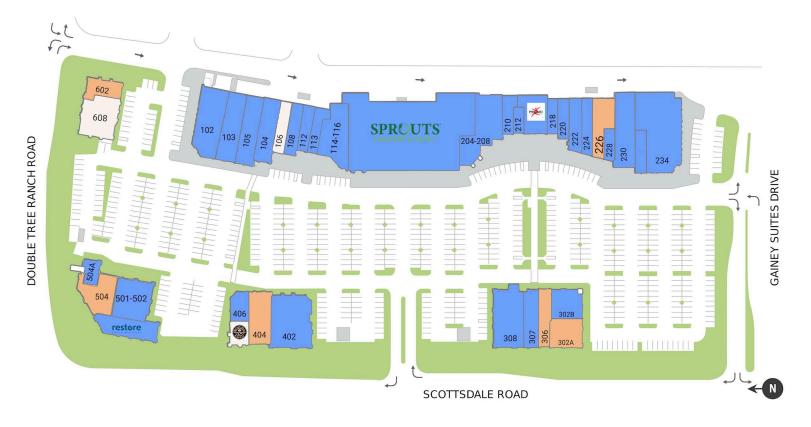

#### AVAILABLE SPACE

| Retailers |                         | SF     |
|-----------|-------------------------|--------|
| 102       | Rolf's                  | 4,856  |
| 103       | Kreiss                  | 4,238  |
| 104       | Soi 4 Bangkok Eatery    | 3,344  |
| 105       | IYA Rejuvenation Center | 3,516  |
| 106       | 100% CHIROPRACTIC       | 1,710  |
| 108       | Paris Paris             | 1,803  |
| 112       | Gainey Nail And Spa     | 1,606  |
| 113       | A Cool Breeze           | 2,003  |
| 114       | Posh Shop               |        |
| 114-116   | Oliver Smith Jeweler    | 4,206  |
| 116       | Oliver Smith Jeweler    |        |
| 124       | Sprouts                 | 27,226 |
| 204-208   | The Collector's House   | 5,530  |
| 204A      | The Collector's House   |        |

| Retai | lers                | SF    |
|-------|---------------------|-------|
| 210   | Carine's Boutique   | 1,383 |
| 212   | Femme               | 920   |
| 214   | Pei Wei Asian Diner | 2,891 |
| 218   | Stretchlab          | 1,210 |
| 220   | Leased Space        | 1,405 |
| 222   | Leased Space        | 1,846 |
| 224   | Diva Women's Wear   | 1,950 |
| 226   | Available           | 3,084 |
| 228   | SunSet Wine Bistro  | 1,124 |
| 230   | At Ease             | 4,430 |
| 232   | Club Pilates        | 1,499 |
| 234   | Village Tavern      | 9,331 |
| 302A  | Available           | 2,860 |
| 302B  | Leased Space        | 2,749 |

| Retailers |                              | SF    |
|-----------|------------------------------|-------|
| 306       | Available                    | 2,006 |
| 307       | Petfolk                      | 2,756 |
| 308       | Hash Kitchen                 | 5,262 |
| 402       | Lure Fish House & Oyster Bar | 6,336 |
| 404       | Available                    | 3,599 |
| 406       | Koibito Poke                 | 1,310 |
| 408       | Coffee Bean & Tea Leaf       | 1,457 |
| 500       | Restore Hyper Wellness +     | 2,728 |
| 501-502   | Pomo Pizzeria                | 4,923 |
| 504       | Available                    | 3,868 |
| 504A      | Kaleidoscope Juice           | 1,000 |
| 602       | Available                    | 1,810 |
| 608       | Famous 48                    | 4,576 |