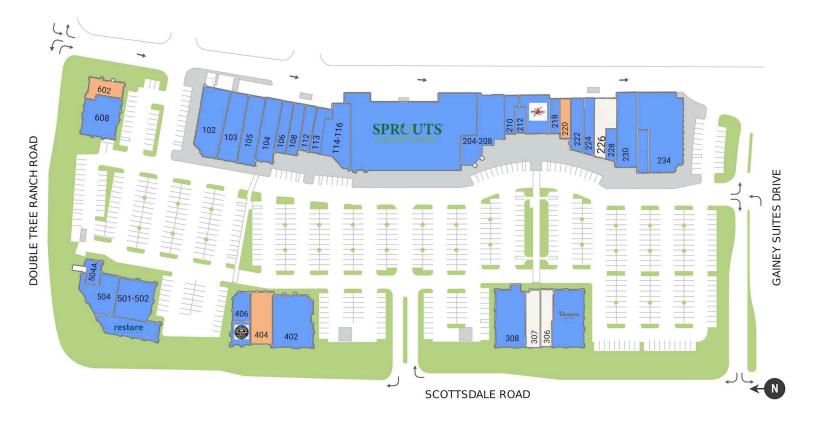

#### AVAILABLE SPACE

| Retailer | S                       | SF     |
|----------|-------------------------|--------|
|          | Available               |        |
| 102      | Rolf's                  | 4,856  |
| 103      | Kreiss                  | 4,238  |
| 104      | Soi 4 Bangkok Eatery    | 3,344  |
| 105      | IYA Rejuvenation Center | 3,516  |
| 106      | 100% CHIROPRACTIC       | 1,710  |
| 108      | Paris Paris             | 1,803  |
| 112      | Gainey Nail And Spa     | 1,606  |
| 113      | A Cool Breeze           | 2,003  |
| 114      | Oliver Smith Jeweler    |        |
| 114      | Posh Shop               |        |
| 114-11   | 6 Oliver Smith Jeweler  | 4,206  |
| 116      | Oliver Smith Jeweler    |        |
| 124      | Sprouts                 | 27,226 |

| Retailer | -S                      | SF    |
|----------|-------------------------|-------|
| 204-20   | 8 The Collector's House | 5,530 |
| 204A     | The Collector's House   |       |
| 210      | Carine's Boutique       | 1,383 |
| 212      | Femme                   | 920   |
| 214      | Pei Wei Asian Diner     | 2,891 |
| 218      | Stretchlab              | 1,210 |
| 220      | Available               | 1,405 |
| 222      | Bryn Walker             | 1,846 |
| 224      | Diva Women's Wear       | 1,950 |
| 226      | Ritzy Rags and Shoes    | 3,084 |
| 228      | SunSet Wine Bistro      | 1,124 |
| 230      | At Ease                 | 4,430 |
| 232      | Club Pilates            | 1,499 |
| 234      | Village Tavern          | 9,331 |

| Retailers |                              | SF    |
|-----------|------------------------------|-------|
| 302       | Panera Bread                 | 5,609 |
| 306       | Custom Ink                   | 2,006 |
| 307       | Leased Space                 | 2,756 |
| 308       | Hash Kitchen                 | 5,262 |
| 402       | Lure Fish House & Oyster Bar | 6,336 |
| 404       | Available                    | 3,599 |
| 406       | Koibito Poke                 | 1,310 |
| 408       | Coffee Bean & Tea Leaf       | 1,457 |
| 500       | Restore Hyper Wellness +     | 2,728 |
| 501-502   | Pomo Pizzeria                | 4,923 |
| 504       | El Patron New Mexican Rest   | 3,868 |
| 504A      | Kaleidoscope Juice           | 1,000 |
| 602       | Available                    | 1,810 |
| 608       | Famous 48                    | 4,576 |