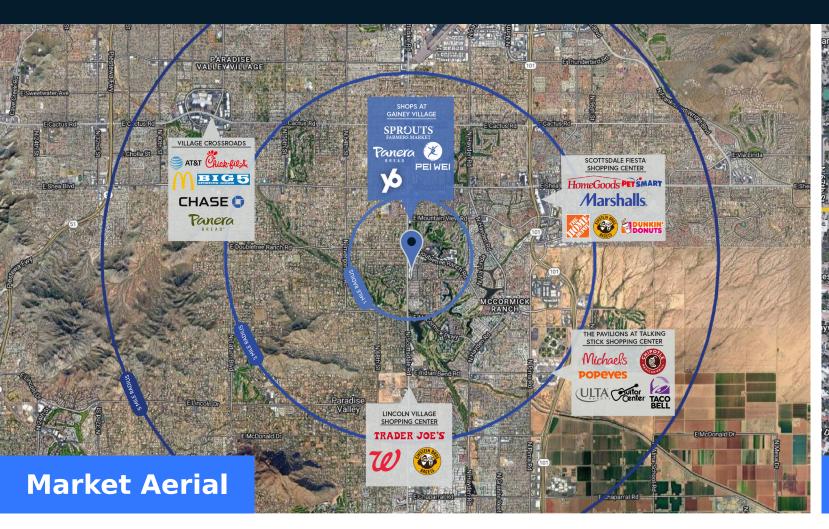

### Highlights

The Shops at Gainey Village is a premier shopping and dining destination serving the affluent North Scottsdale submarket. The property features over 1200 feet of frontage along busy Scottsdale Road providing exposure to over 41,000 vehicles per day. Anchored by Sprouts Farmers Market and surrounded by high-priced homes, a major golf course, and 400 hotel rooms; The Shops at Gainey Village is well positioned as a key site for potential merchants looking to enter the greater Phoenix area.

|     |                   | 1 mile    | 3 mile    | 5 mile    |
|-----|-------------------|-----------|-----------|-----------|
| °00 | Population        | 5,836     | 52,400    | 170,479   |
|     | No. of Households | 2,849     | 23,999    | 80,119    |
|     | Avg. HH Income    | \$205,498 | \$181,594 | \$162,168 |