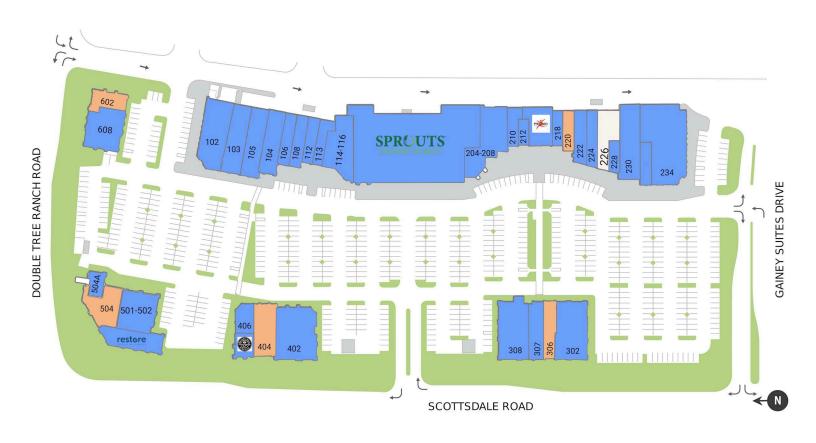

#### AVAILABLE SPACE

| Retaile | rs                      | SF     |
|---------|-------------------------|--------|
|         | Available               |        |
| 102     | Rolf's                  | 4,856  |
| 103     | Kreiss                  | 4,238  |
| 104     | Soi 4 Bangkok Eatery    | 3,344  |
| 105     | IYA Rejuvenation Center | 3,516  |
| 106     | 100% CHIROPRACTIC       | 1,710  |
| 108     | Paris Paris             | 1,803  |
| 112     | Gainey Nail And Spa     | 1,606  |
| 113     | A Cool Breeze           | 2,003  |
| 114     | Posh Shop               |        |
| 114-11  | L6 Oliver Smith Jeweler | 4,206  |
| 116     | Oliver Smith Jeweler    |        |
| 124     | Sprouts                 | 27,226 |
| 204-20  | 8 The Collector's House | 5,530  |

| Retai | lers                      | SF    |
|-------|---------------------------|-------|
| 2044  | The Collector's House     |       |
| 210   | Carine's Boutique         | 1,383 |
| 212   | Femme                     | 920   |
| 214   | Pei Wei Asian Diner       | 2,891 |
| 218   | Stretchlab                | 1,210 |
| 220   | Available                 | 1,405 |
| 222   | Leased Space              | 1,846 |
| 224   | Diva Women's Wear         | 1,950 |
| 226   | Ritzy Rags and Shoes - Co | 3,084 |
| 228   | SunSet Wine Bistro        | 1,124 |
| 230   | At Ease                   | 4,430 |
| 232   | Club Pilates              | 1,499 |
| 234   | Village Tavern            | 9,331 |
| 302   | Leased Space              | 5,609 |
|       |                           |       |

| Retailers |                              | SF    |
|-----------|------------------------------|-------|
| 306       | Available                    | 2,006 |
| 307       | Petfolk                      | 2,756 |
| 308       | Hash Kitchen                 | 5,262 |
| 402       | Lure Fish House & Oyster Bar | 6,336 |
| 404       | Available                    | 3,599 |
| 406       | Koibito Poke                 | 1,310 |
| 408       | Coffee Bean & Tea Leaf       | 1,457 |
| 500       | Restore Hyper Wellness +     | 2,728 |
| 501-502   | Pomo Pizzeria                | 4,923 |
| 504       | Available                    | 3,868 |
| 504A      | Kaleidoscope Juice           | 1,000 |
| 602       | Available                    | 1,810 |
| 608       | Famous 48                    | 4,576 |