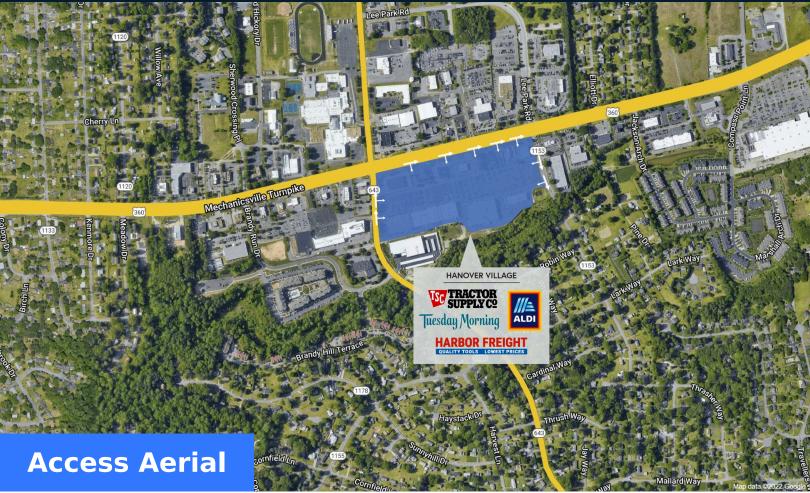

## Highlights

Hanover Village is a recently renovated Aldi-anchored center within the Richmond, Virginia trade area. The center sits in a robust retail corridor with some of the highest merchant sales in the region and exposure to a large amount of vehicular traffic.