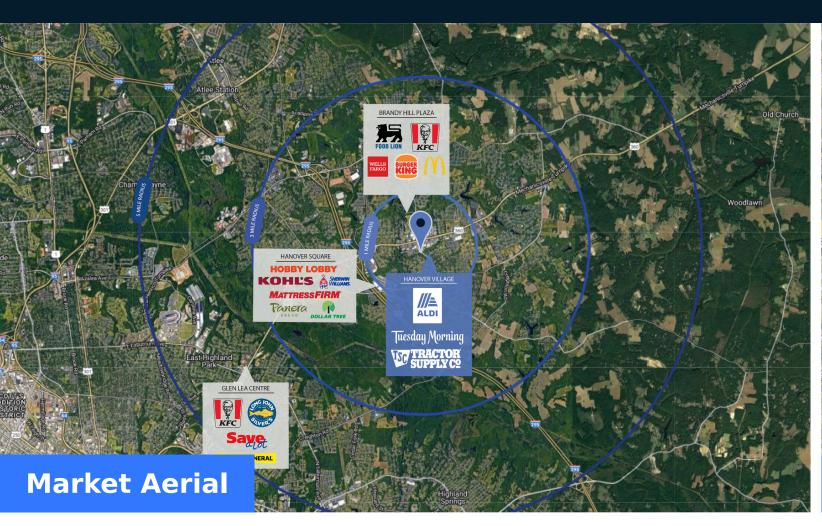

## Highlights

Hanover Village is a recently renovated Aldi-anchored center within the Richmond, Virginia trade area. The center sits in a robust retail corridor with some of the highest merchant sales in the region and exposure to a large amount of vehicular traffic.