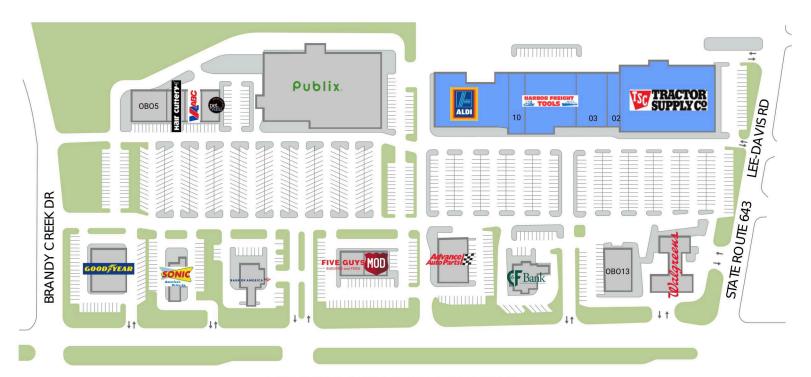

## **Hanover Village**

MECHANIC SVILLE TURNPIKE US ROUTE 360

AVAILABLE SPACE

| Retailers                 | SF     |
|---------------------------|--------|
| 01 TRACTOR SUPPLY COMPANY | 34,573 |
| 02 CUTZ FOR GUYS          | 1,465  |

| Retailers               | SF     |
|-------------------------|--------|
| 03 Dollar Tree          | 10,802 |
| 09 HARBOR FREIGHT TOOLS | 15,323 |

| Retailers                    | SF     |
|------------------------------|--------|
| 10 ANNA'S ITALIAN RESTAURANT | 6,018  |
| 15 Aldi                      | 21,787 |

**GLA TOTAL 89,968** 