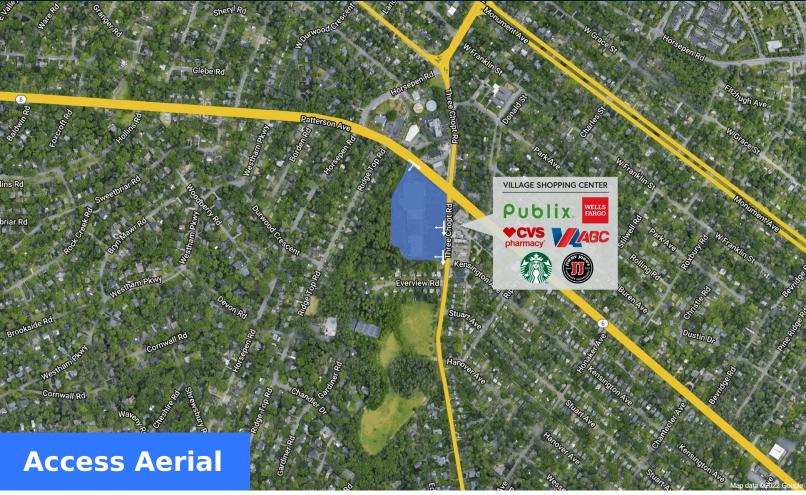

## Highlights

Village Shopping Center is a Publix-anchored property located in Richmond's West End. It is one of the top-producing shopping centers in the region and is situated in a bustling, affluent neighborhood near the University of Richmond.