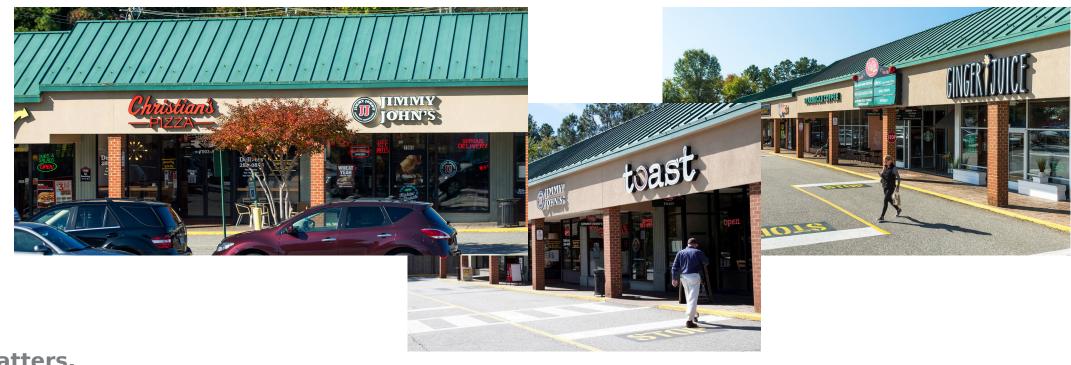

## Village Shopping Center

AVAILABLE SPACE

| Reta | ilers                    | SF    |
|------|--------------------------|-------|
| 01   | VILLAGE CLEANERS         | 3,165 |
| 02   | Available                | 2,156 |
| 03   | CHRISTIAN'S PIZZA        | 2,717 |
| 04   | Jimmy John's Gourmet San | 2,156 |
| 05   | TOAST                    | 3,266 |
| 06   | Available                | 3,811 |
| 07   | Palm Beach Tan           | 3,440 |
| 07A  | ESCAPE SALON & DAY SPA   | 3,440 |

| Retailers                 | SF    |
|---------------------------|-------|
| 08 BELL GREEK             | 2,229 |
| 09 TOWNEBANK              | 2,229 |
| 10 VIRGINIA A.B.C.        | 3,003 |
| 11 BLUE COW ICE CREAM     | 1,772 |
| 12 Available              | 397   |
| 13 BEYOND THE FRINGE HAIR | 1,587 |
| 14 VILLAGE SHOE REPAIR    | 936   |
| <b>15</b> Available       | 577   |

| Retailers                | SF     |
|--------------------------|--------|
| <b>16</b> Available      | 1,633  |
| 17 JING SUSHI            | 1,319  |
| 18 GINGER JUICE          | 2,298  |
| <b>19</b> CVS            | 11,700 |
| 20 RAVENCHASE ADVENTURES | 3,530  |
| 23 Publix                | 48,317 |
| <b>24</b> Available      | 10,243 |
|                          |        |