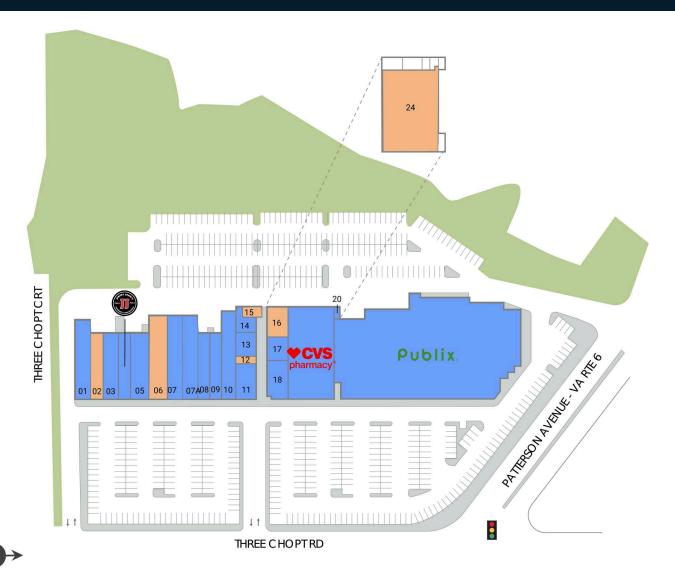

## Village Shopping Center

AVAILABLE SPACE

| Reta | ilers                    | SF    |
|------|--------------------------|-------|
| 01   | VILLAGE CLEANERS         | 3,165 |
| 02   | Available                | 2,156 |
| 03   | CHRISTIAN'S PIZZA        | 2,717 |
| 04   | Jimmy John's Gourmet San | 2,156 |
| 05   | TOAST                    | 3,266 |
| 06   | Available                | 3,811 |
| 07   | Palm Beach Tan           | 3,440 |
| 07A  | ESCAPE SALON & DAY SPA   | 3,440 |

| Retailers                 | SF    |
|---------------------------|-------|
| 08 BELL GREEK             | 2,229 |
| 09 TOWNEBANK              | 2,229 |
| 10 VIRGINIA A.B.C.        | 3,003 |
| 11 BLUE COW ICE CREAM     | 1,772 |
| 12 Available              | 397   |
| 13 BEYOND THE FRINGE HAIR | 1,587 |
| 14 VILLAGE SHOE REPAIR    | 936   |
| <b>15</b> Available       | 577   |

| Retailers                | SF     |
|--------------------------|--------|
| <b>16</b> Available      | 1,633  |
| 17 JING SUSHI            | 1,319  |
| 18 GINGER JUICE          | 2,298  |
| <b>19</b> CVS            | 11,700 |
| 20 RAVENCHASE ADVENTURES | 3,530  |
| 23 Publix                | 48,317 |
| <b>24</b> Available      | 10,243 |
|                          |        |

**GLA TOTAL 115,921** 