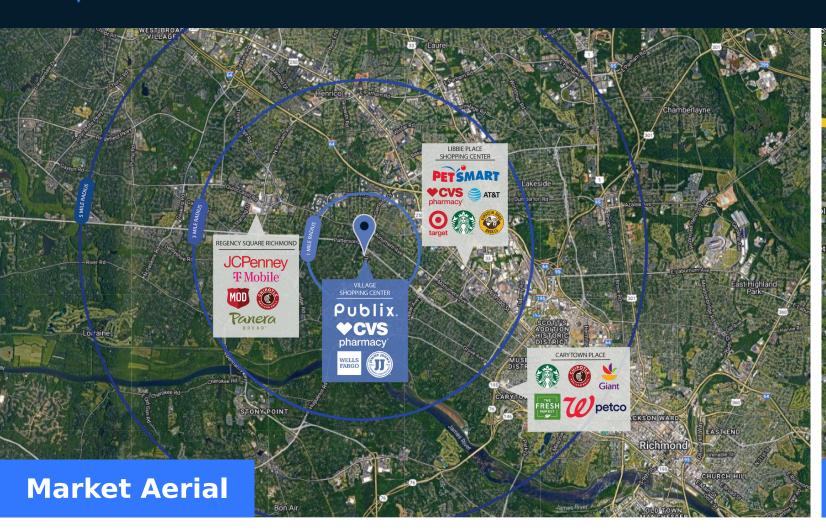

## Highlights

Village Shopping Center is a Publix-anchored property located in Richmond's West End. It is one of the top-producing shopping centers in the region and is situated in a bustling, affluent neighborhood near the University of Richmond.