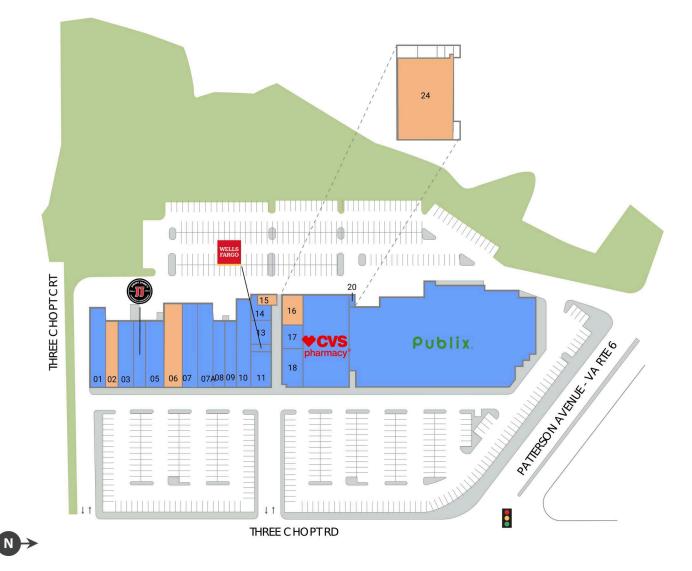

#### AVAILABLE SPACE

| Retailers SF |                          |       |  |
|--------------|--------------------------|-------|--|
| 01           | VILLAGE CLEANERS         | 3,165 |  |
| 02           | Available                | 2,156 |  |
| 03           | CHRISTIAN'S PIZZA        | 2,717 |  |
| 04           | Jimmy John's Gourmet San | 2,156 |  |
| 05           | TOAST                    | 3,266 |  |
| 06           | Available                | 3,811 |  |
| 07           | Palm Beach Tan           | 3,440 |  |
| 07A          | ESCAPE SALON & DAY SPA   | 3,440 |  |

| Retailers                 | SF    |
|---------------------------|-------|
| 08 BELL GREEK             | 2,229 |
| 09 TOWNEBANK              | 2,229 |
| 10 VIRGINIA A.B.C.        | 3,003 |
| 11 BLUE COW ICE CREAM     | 1,772 |
| 12 Wells Fargo Bank       | 397   |
| 13 BEYOND THE FRINGE HAIR | 1,587 |
| 14 VILLAGE SHOE REPAIR    | 936   |
| 15 Available              | 577   |

| Retailers                | SF     |
|--------------------------|--------|
| 16 Available             | 1,633  |
| 17 JING SUSHI            | 1,319  |
| 18 GINGER JUICE          | 2,298  |
| 19 CVS                   | 11,700 |
| 20 RAVENCHASE ADVENTURES | 3,530  |
| 23 Publix                | 48,317 |
| 24 Available             | 10,243 |

### GLA TOTAL 115,921