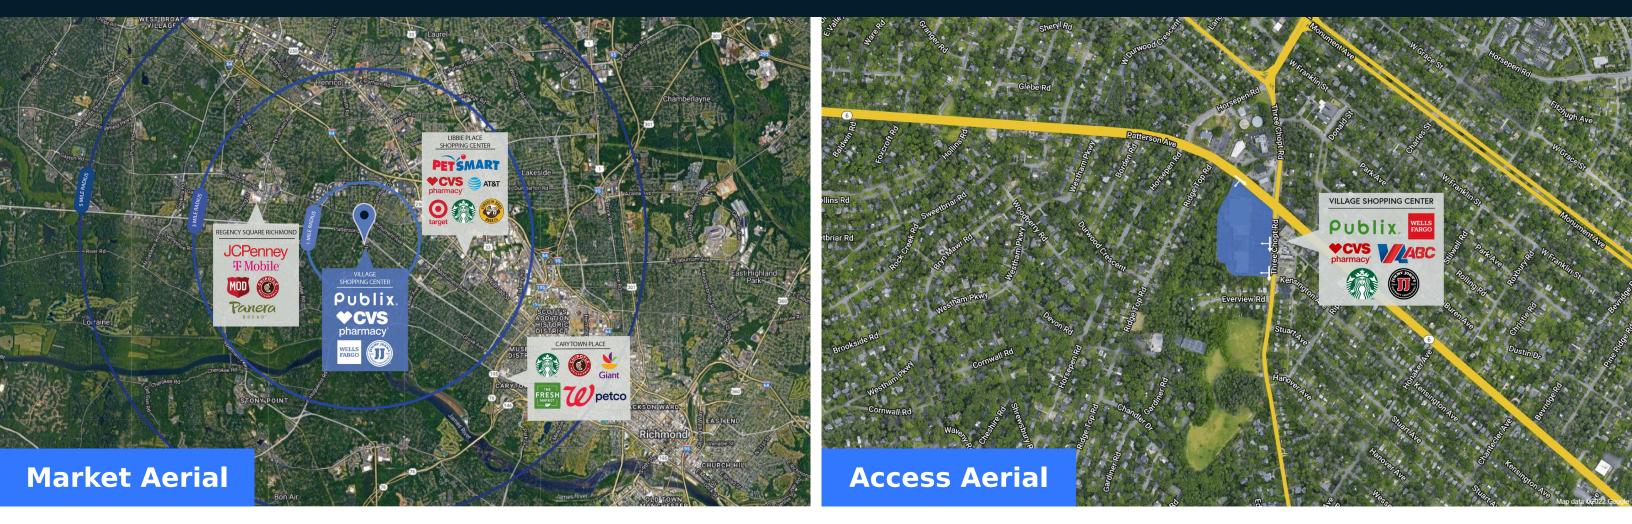

#### Highlights

Village Shopping Center is a Publix-anchored property located in Richmond's West End. It is one of the topproducing shopping centers in the region and is situated in a bustling, affluent neighborhood near the University of Richmond.

|                             |                   | 1 Mile    | 3 Mile    | 5 Mile    |
|-----------------------------|-------------------|-----------|-----------|-----------|
| $\bigvee^{\circ\circ\circ}$ | Population        | 12,319    | 80,822    | 231,552   |
|                             | No. of Households | 4,848     | 32,962    | 103,652   |
|                             | Avg. HH Income    | \$140,943 | \$135,950 | \$122,898 |