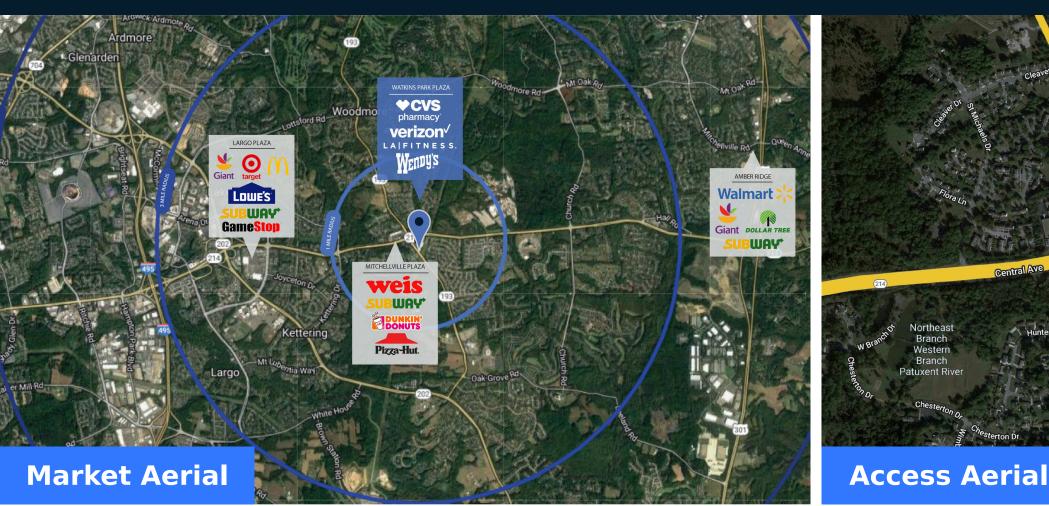

## Highlights

Watkins Park Plaza is in the heart of Prince George's County and is one of the most visited destinations in the area. The property is located at a main intersection with a strong mix of convenience merchants and an average income of \$150,000+ within three miles.