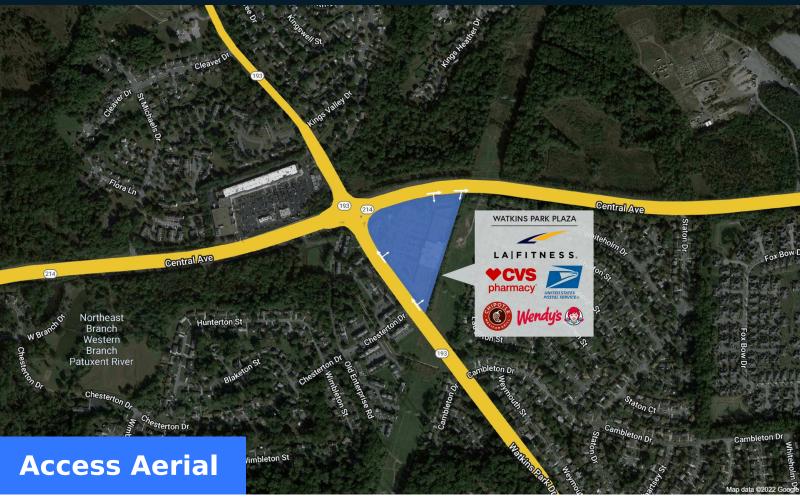

## Highlights

Watkins Park Plaza is in the heart of Prince George's County and is one of the most visited destinations in the area. The property is located at a main intersection with a strong mix of convenience merchants and an average income of \$150,000+ within three miles.