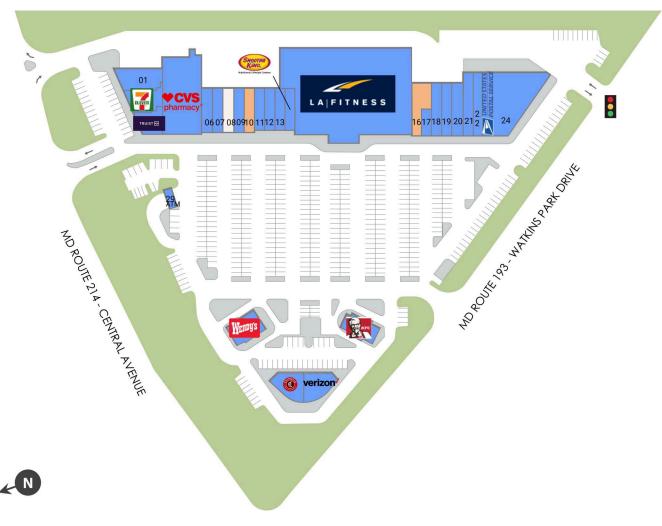

## Watkins Park Plaza

AVAILABLE SPACE

| Reta | illers                 | SF     |
|------|------------------------|--------|
| ATM  | I Bank of America      | 1      |
| 01   | OMNI PRIMARY AND URGEN | 2,498  |
| 02   | 7-ELEVEN               | 2,519  |
| 03   | Truist Bank            | 3,034  |
| 05   | CVS                    | 11,192 |
| 06   | FRESH GREEN            | 1,680  |
| 07   | WATKINS PARK DENTAL    | 1,680  |
| 08   | BURN BOX               | 1,680  |
| 09   | COSMEDICA              | 1,680  |
| 10   | Available              | 1,680  |

| Retailers                                      | SF             |
|------------------------------------------------|----------------|
| 11 Batteries Plus                              | 1,600          |
| 12 FANCY NAILS II                              | 1,600          |
| 13 HIBACHI EXPRESS JAPANES                     | 1,500          |
| 14 Smoothie King                               | 1,600          |
| 15 L.A. Fitness                                | 40,903         |
|                                                |                |
| <b>16</b> Available                            | 2,140          |
| 16 Available 17 WATKINS PARK NAILS             | 2,140<br>1,860 |
|                                                | ,              |
| 17 WATKINS PARK NAILS                          | 1,860          |
| 17 WATKINS PARK NAILS 18 ANIMAL MEDICAL CENTER | 1,860<br>2,000 |

| Retailers                       | SF    |
|---------------------------------|-------|
| 21 HOUSE OF CHANG               | 2,400 |
| 22 Lendmark Financial           | 2,400 |
| 23 United States Postal Service | 2,400 |
| 24 SUPER KIDS CLUBHOUSE         | 8,471 |
| 25 Wendy's                      | 2,500 |
| 26 KFC                          | 2,500 |
| 27 Chipotle Mexican Grill       | 2,761 |
| 28 Verizon Wireless             | 2,700 |
| 29 TRUIST BANK - ATM            | 624   |

**GLA TOTAL 111,403** 