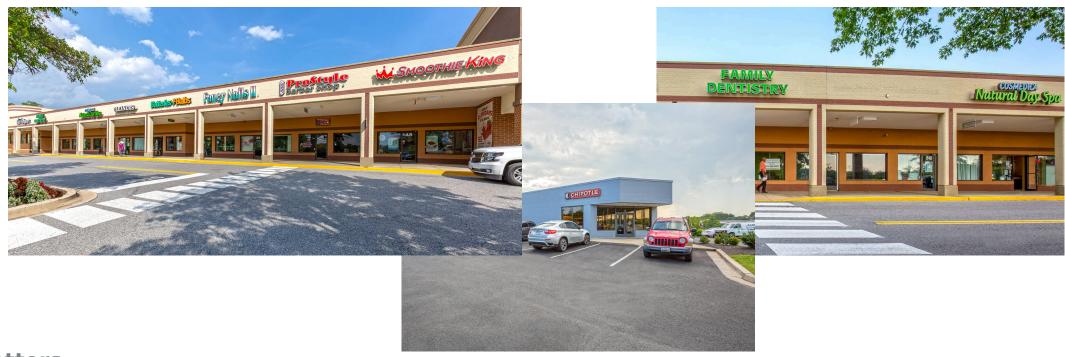

## Highlights

Watkins Park Plaza is in the heart of Prince George's County and is one of the most visited destinations in the area. The property is located at a main intersection with a strong mix of convenience merchants and an average income of \$150,000+ within three miles.

| Retailers                                      | SF             |
|------------------------------------------------|----------------|
| 11 Batteries Plus                              | 1,600          |
| 12 FANCY NAILS II                              | 1,600          |
| 13 HIBACHI EXPRESS JAPANES                     | 1,500          |
| 14 Smoothie King                               | 1,600          |
| 15 L.A. Fitness                                | 40,903         |
|                                                |                |
| <b>16</b> Available                            | 2,140          |
| 16 Available 17 WATKINS PARK NAILS             | 2,140<br>1,860 |
|                                                | ,              |
| 17 WATKINS PARK NAILS                          | 1,860          |
| 17 WATKINS PARK NAILS 18 ANIMAL MEDICAL CENTER | 1,860<br>2,000 |

| Retailers                       | SF    |
|---------------------------------|-------|
| 21 HOUSE OF CHANG               | 2,400 |
| 22 Lendmark Financial           | 2,400 |
| 23 United States Postal Service | 2,400 |
| 24 SUPER KIDS CLUBHOUSE         | 8,471 |
| 25 Wendy's                      | 2,500 |
| 26 KFC                          | 2,500 |
| 27 Chipotle Mexican Grill       | 2,761 |
| 28 Verizon Wireless             | 2,700 |
| 29 TRUIST BANK - ATM            | 624   |