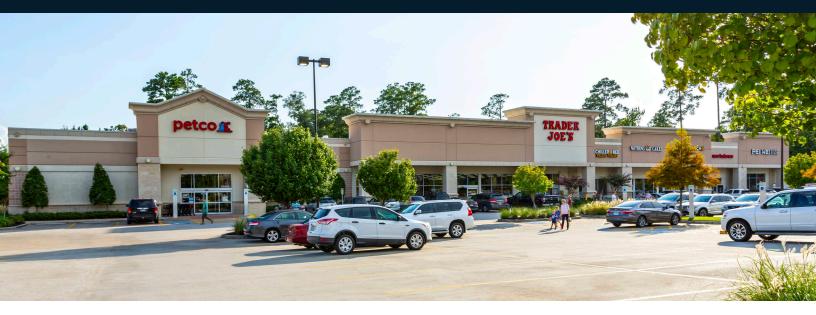

#### Highlights

The Trader Joe's-anchored Woodlands Crossing is strategically located in a prime section of a wealthy master-planned community. The property provides prospective tenants with excellent brand recognition, stellar demographics, and a strong anchor draw.

## Woodlands Crossing

Jewel Snowden p: 301-961-3289 e: jsnowden@firstwash.com

AVAILABLE SPACE

| Retailers                    | SF     |
|------------------------------|--------|
| 01 Ace Hardware              | 25,000 |
| 02 Petco                     | 12,500 |
| 03 Trader Joe's              | 13,500 |
| 04 Chiller Bee Frozen Yogurt | 1,320  |
| 05 Nothing Bundt Cakes       | 2,200  |
| 06 Which Wich?               | 1,760  |
| 07 New Balance               | 1,936  |
| 08 GOHEALTH URGENT CARE      | 3,709  |
| 09 Sozo Hair Design          | 6,361  |