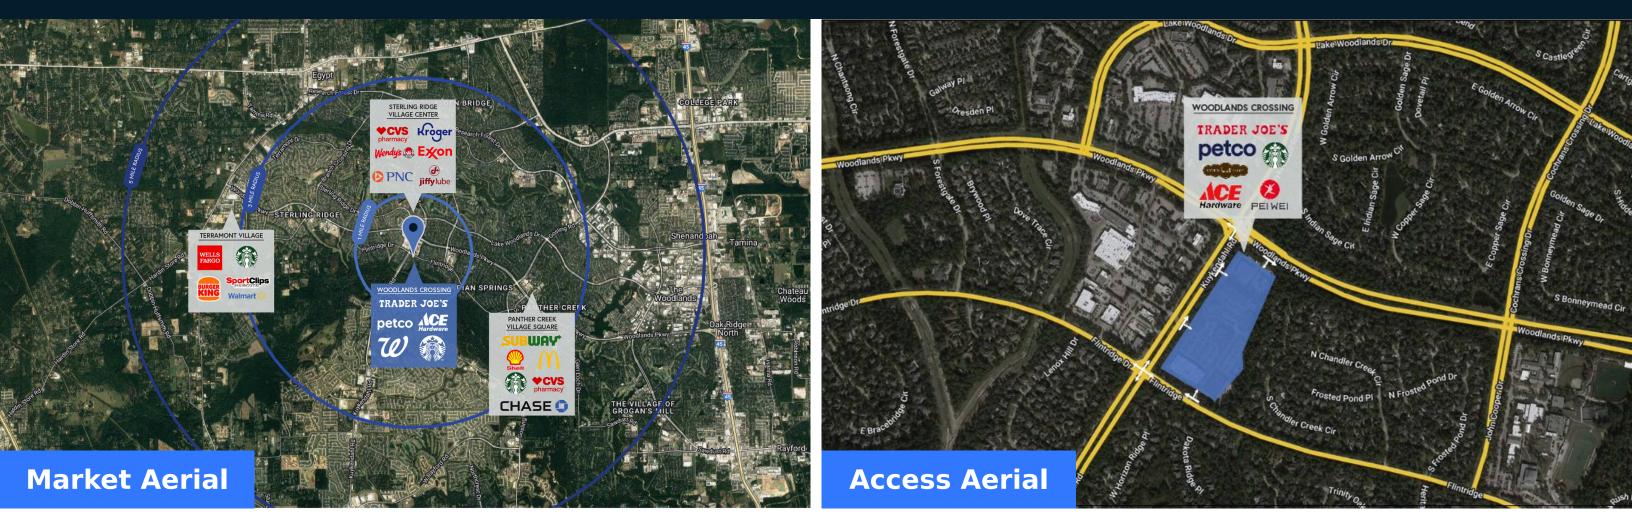

Property Summary GLA: 125,186

|                             |                   | 1 Mile    | 3 Mile    | 5 Mile    |
|-----------------------------|-------------------|-----------|-----------|-----------|
| $\bigvee^{\circ\circ\circ}$ | Population        | 6,350     | 79,709    | 171,021   |
|                             | No. of Households | 2,277     | 27,505    | 63,248    |
|                             | Avg. HH Income    | \$250,251 | \$204,342 | \$175,929 |