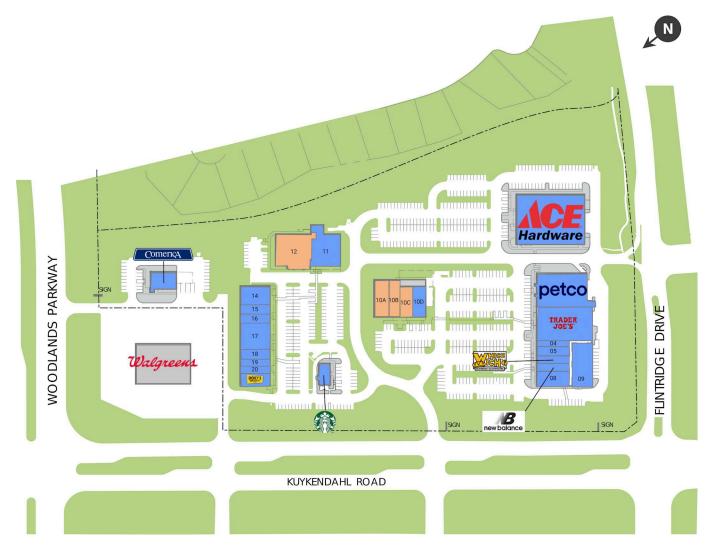

## Woodlands Crossing

Jewel Snowden p: 301-961-3289 e: jsnowden@firstwash.com

AVAILABLE SPACE

| Retailers                    | SF     |
|------------------------------|--------|
| 01 Ace Hardware              | 25,000 |
| 02 Petco                     | 12,500 |
| 03 Trader Joe's              | 13,500 |
| 04 Chiller Bee Frozen Yogurt | 1,320  |
| 05 Nothing Bundt Cakes       | 2,200  |
| 06 Which Wich?               | 1,760  |
| 07 New Balance               | 1,936  |
| 08 GOHEALTH URGENT CARE      | 3,709  |
| 09 Sozo Hair Design          | 6,361  |

| Retailers                | SF    |
|--------------------------|-------|
| 10A Available            | 4,000 |
| 10B Available            | 3,000 |
| 10C Available            | 2,948 |
| 10D Original ChopShop    | 2,903 |
| 11 Zenith Surgery Center | 7,228 |
| 12 Available             | 9,151 |
| 13 Comerica Bank         | 3,300 |
| 14 Palace Nails Bar      | 4,000 |
| 15 Graham Eye Care       | 2,000 |

| Retailers                        | SF    |
|----------------------------------|-------|
| 16 Elements Therapeutic Mass     | 2,000 |
| 17 Via Emilia Italian Restaurant | 5,600 |
| 18 Smiles by Burgess             | 2,160 |
| 19 Amazing Lash Studio           | 1,440 |
| 20 Centre Court Tennis           | 1,600 |
| 21 Dickey's Barbecue Pit         | 2,800 |
| 22 Starbucks                     | 1,750 |

### GLA TOTAL 125,186