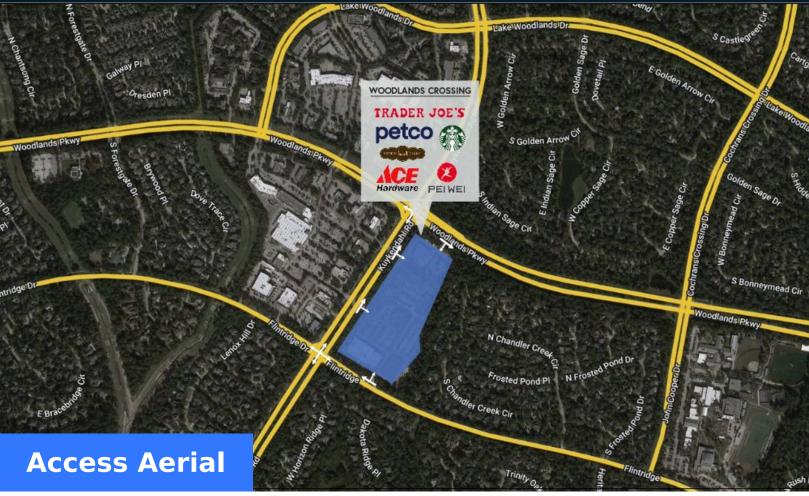

## **Woodlands Crossing**





125,186 SF



Jewel Snowden p: 301-907-7800

e: jsnowden@firstwash.com



## Highlights

The Trader Joe's-anchored Woodlands Crossing is strategically located in a prime section of a wealthy master-planned community. The property provides prospective tenants with excellent brand recognition, stellar demographics, and a strong anchor draw.



|                   | 1       | Mile 3  | B Mile  | 5 Mile    |
|-------------------|---------|---------|---------|-----------|
| <b>Population</b> | 6,3     | 350 7   | 79,709  | 171,021   |
| No. of Househo    | lds 2,7 | 277 2   | 27,505  | 63,248    |
| Avg. HH Income    | \$2     | 250,251 | 204,342 | \$175,929 |



## Woodlands Crossing 10860 Kuykendahl Road, The Woodlands, TX 77381











## Woodlands Crossing



AVAILABLE SPACE

| Retailers                    | SF     |
|------------------------------|--------|
| 01 Ace Hardware              | 25,000 |
| 02 Petco                     | 12,500 |
| 03 Trader Joe's              | 13,500 |
| 04 Chiller Bee Frozen Yogurt | 1,320  |
| 05 Nothing Bundt Cakes       | 2,200  |
| 06 Which Wich?               | 1,760  |
| 07 New Balance               | 1,936  |
| 08 GOHEALTH URGENT CARE      | 3,709  |
| 09 Sozo Hair Design          | 6,361  |

| Retailers                | SF    |
|--------------------------|-------|
| 10A Sweat Fitness        | 4,000 |
| <b>10B</b> Available     | 2,996 |
| <b>10C</b> Available     | 2,954 |
| 10D Original ChopShop    | 2,903 |
| 11 Zenith Surgery Center | 7,228 |
| <b>12</b> Available      | 9