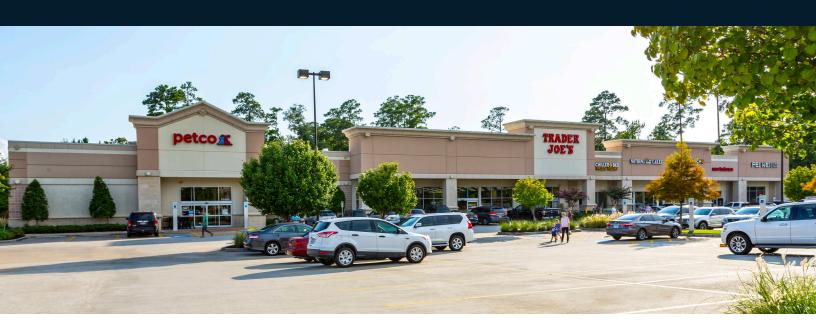

## Highlights

The Trader Joe's-anchored Woodlands Crossing is strategically located in a prime section of a wealthy master-planned community. The property provides prospective tenants with excellent brand recognition, stellar demographics, and a strong anchor draw.

## Woodlands Crossing

AVAILABLE SPACE

| Retailers                    | SF     |
|------------------------------|--------|
| 01 Ace Hardware              | 25,000 |
| 02 Petco                     | 12,500 |
| 03 Trader Joe's              | 13,500 |
| 04 Chiller Bee Frozen Yogurt | 1,320  |
| 05 Nothing Bundt Cakes       | 2,200  |
| 06 Which Wich?               | 1,760  |
| 07 New Balance               | 1,936  |
| 08 GOHEALTH URGENT CARE      | 3,709  |
| 09 Sozo Hair Design          | 6,361  |