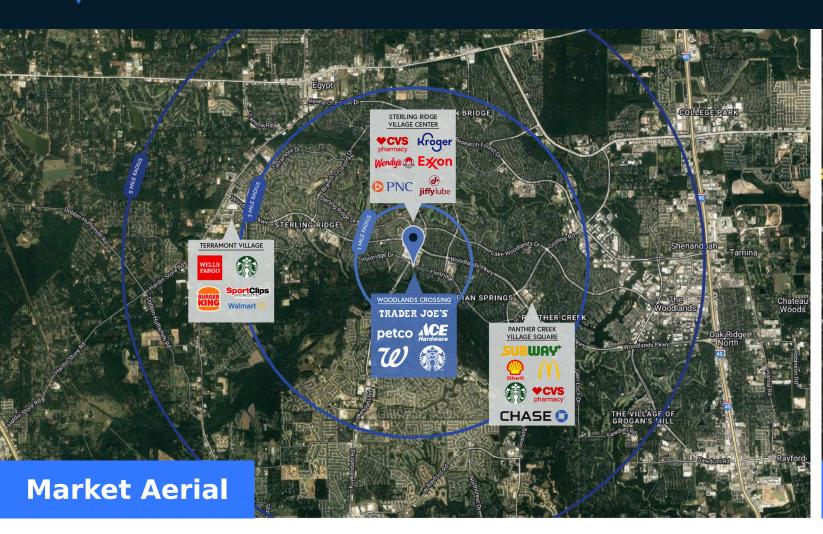

## Highlights

The Trader Joe's-anchored Woodlands Crossing is strategically located in a prime section of a wealthy master-planned community. The property provides prospective tenants with excellent brand recognition, stellar demographics, and a strong anchor draw.