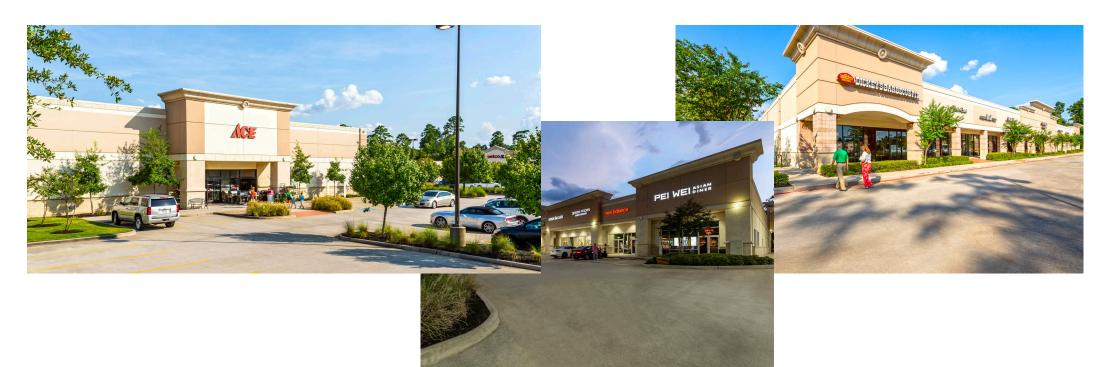

## Highlights

The Trader Joe's-anchored Woodlands Crossing is strategically located in a prime section of a wealthy master-planned community. The property provides prospective tenants with excellent brand recognition, stellar demographics, and a strong anchor draw.

## Woodlands Crossing

AVAILABLE SPACE

| Retailers                    | SF     |
|------------------------------|--------|
| 01 Ace Hardware              | 25,000 |
| 02 Petco                     | 12,500 |
| 03 Trader Joe's              | 13,500 |
| 04 Chiller Bee Frozen Yogurt | 1,320  |
| 05 Nothing Bundt Cakes       | 2,200  |
| 06 Which Wich?               | 1,760  |
| 07 New Balance               | 1,936  |
| 08 GOHEALTH URGENT CARE      | 3,709  |
| 09 Sozo Hair Design          | 6,361  |