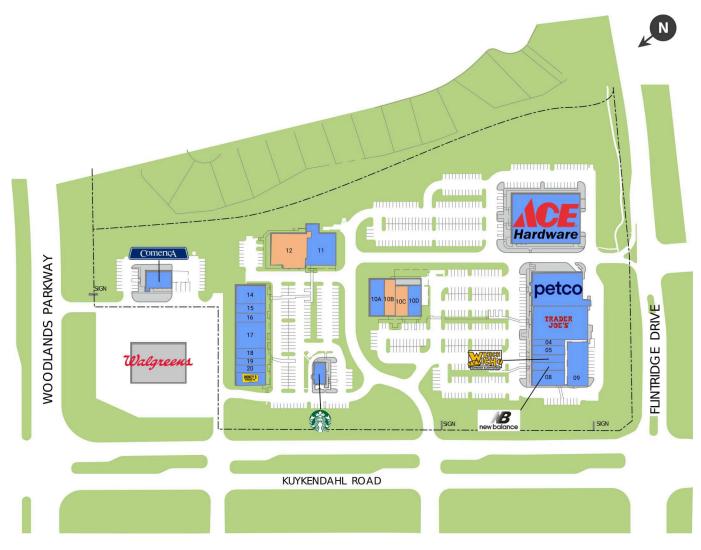

## Woodlands Crossing

AVAILABLE SPACE

| Retailers                    | SF     |
|------------------------------|--------|
| 01 Ace Hardware              | 25,000 |
| 02 Petco                     | 12,500 |
| 03 Trader Joe's              | 13,500 |
| 04 Chiller Bee Frozen Yogurt | 1,320  |
| 05 Nothing Bundt Cakes       | 2,200  |
| 06 Which Wich?               | 1,760  |
| 07 New Balance               | 1,936  |
| 08 GOHEALTH URGENT CARE      | 3,709  |
| 09 Sozo Hair Design          | 6,361  |

| Retailers                | SF    |
|--------------------------|-------|
| 10A Sweat Fitness        | 4,000 |
| <b>10B</b> Available     | 2,996 |
| <b>10C</b> Available     | 2,954 |
| 10D Original ChopShop    | 2,903 |
| 11 Zenith Surgery Center | 7,228 |
| <b>12</b> Available      | 9,151 |
| 13 Comerica Bank         | 3,300 |
| 14 Palace Nails Bar      | 4,000 |
| 15 Graham Eye Care       | 2,000 |
|                          |       |

| Retailers                        | SF    |
|----------------------------------|-------|
| 16 Elements Therapeutic Mass     | 2,000 |
| 17 Via Emilia Italian Restaurant | 5,600 |
| 18 Smiles by Burgess             | 2,160 |
| 19 Amazing Lash Studio           | 1,440 |
| 20 Centre Court Tennis           | 1,600 |
| 21 Dickey's Barbecue Pit         | 2,800 |
| 22 Starbucks                     | 1,750 |

**GLA TOTAL 125,186** 