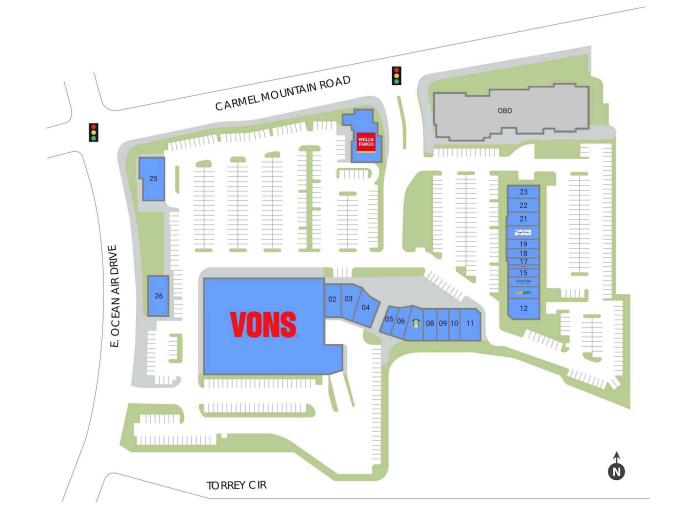

#### AVAILABLE SPACE

| Retailers                  | SF     |
|----------------------------|--------|
| 01 Vons                    | 43,256 |
| 02 DIRTY DOGS              | 1,531  |
| 03 JetSet Pilates          | 2,335  |
| 04 Unisushi                | 1,974  |
| 05 Porkyland Mexican Grill | 1,115  |
| 06 Fish District Eatery    | 1,421  |
| 07 Starbucks               | 1,852  |
| 08 Perlman Pediatrics      | 2,179  |
| 09 Leased Space            | 1,198  |
|                            |        |

| Retailers           | SF    |
|---------------------|-------|
| 10 Beasley Cleaners | 1,112 |
| 11 Leased Space     | 2,172 |
| 12 Crust & Brew     | 2,559 |
| 13 Subway           | 940   |
| 14 Great Clips      | 1,026 |
| 15 Hydration Room   | 1,030 |
| 16 PostalAnnex+     | 1,018 |
| 17 Tutu School      | 1,059 |
| 18 Leased Space     | 1,501 |

| Retailers                    | SF    |
|------------------------------|-------|
| 19 Glamour Nails             | 1,156 |
| 20 Sylvan Learning Center    | 1,209 |
| 21 Torrey Hills Chiropractic | 1,249 |
| 22 Tae Kwon Do Academy       | 1,139 |
| 23 Torrey Hills Pet Hospital | 1,198 |
| 24 Wells Fargo               | 5,000 |
| 25 Leased Space              | 3,500 |
| 26 Orangetheory Fitness      | 2,738 |

## GLA TOTAL 86,467