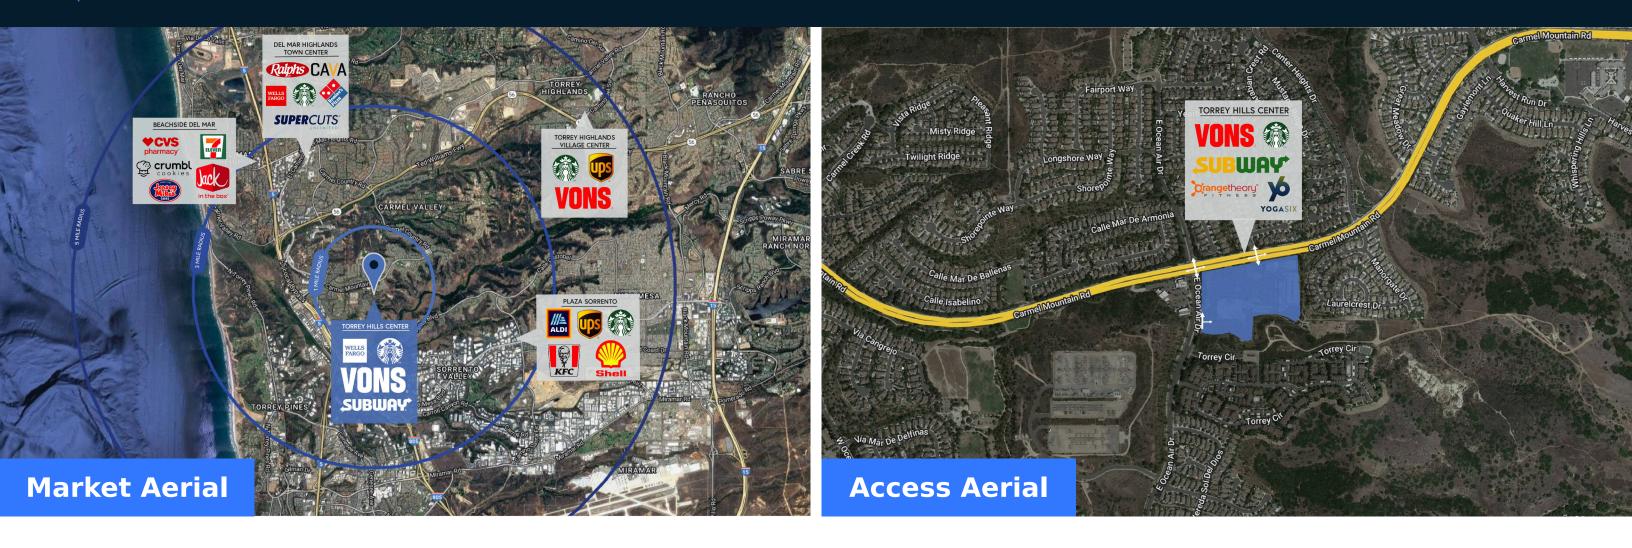

rey Hills Center is anchored by Vons Market, a large medical office building, and features a variety of national, regional, and local restaurants and businesses. Rounding out the attractions are the large community dog park as well as a public art display. In true San Diego style, the Torrey Hills Center marries a community vibe with neighborhood necessities.



|           |           | 1 Mile    | 3 Mile    | 5 Mile    |
|-----------|-----------|-----------|-----------|-----------|
| 👾 Populat | ion       | 11,559    | 64,678    | 217,365   |
| No. of H  | ouseholds | 3,992     | 23,458    | 77,428    |
| Avg. HH   | Income    | \$227,655 | \$219,097 | \$183,581 |



Where It Really Matters.

**Trade Area** 

# **Torrey Hills Center** 4639-4653 Carmel Mountain Road, San Diego, CA 92130





Where It Really Matters.





# Torrey Hills Center



Brian Quinn p: 858-352-2902 e: brian.quinn@jll.com



#### AVAILABLE SPACE

| Retailers                  | SF     |
|----------------------------|--------|
| 01 Vons                    | 43,256 |
| 02 DIRTY DOGS              | 1,531  |
| 03 JetSet Pilates          | 2,335  |
| 04 Unisushi                | 1,974  |
| 05 Porkyland Mexican Grill | 1,115  |
| 06 Fish District Eatery    | 1,421  |
| 07 Starbucks               | 1,852  |
| 08 Perlman Pediatrics      | 2,179  |
| 09 Leased Space            | 1,198  |
|                            |        |

| Retailers           | SF    |
|---------------------|-------|
| 10 Beasley Cleaners | 1,112 |
| 11 Leased Space     | 2,172 |
| 12 Crust & Brew     | 2,559 |
| 13 Subway           |