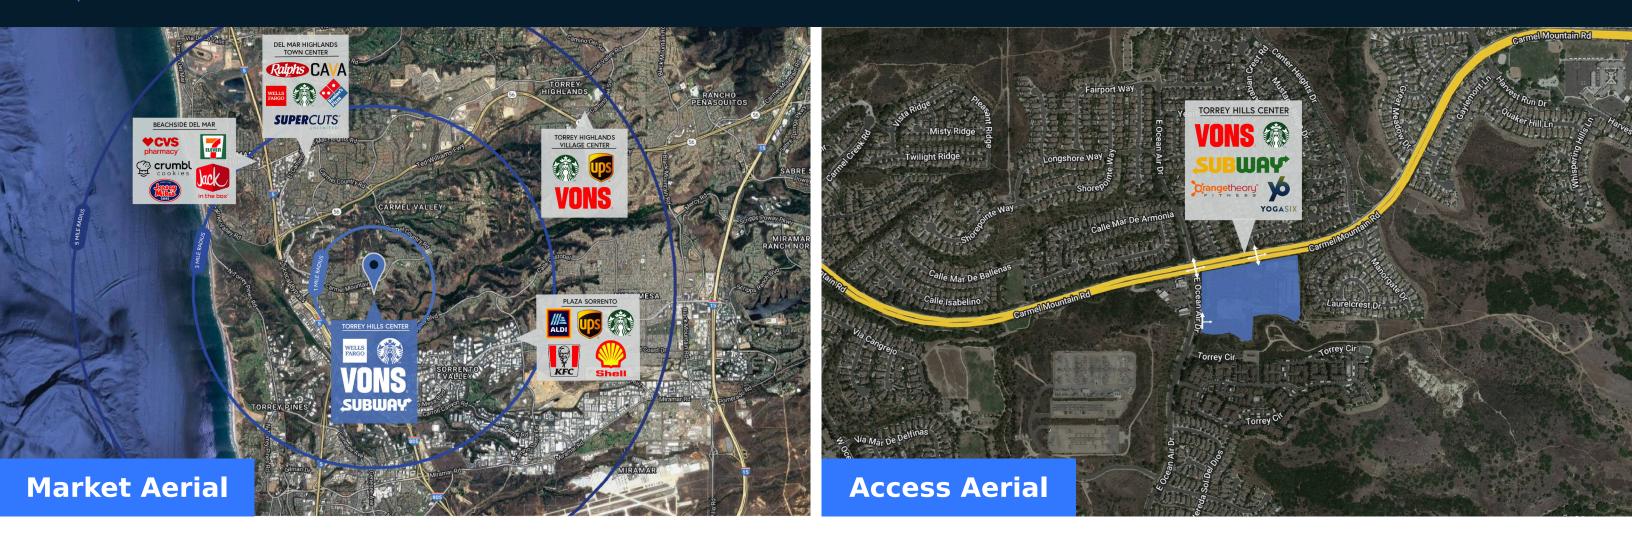

rey Hills Center is anchored by Vons Market, a large medical office building, and features a variety of national, regional, and local restaurants and businesses. Rounding out the attractions are the large community dog park as well as a public art display. In true San Diego style, the Torrey Hills Center marries a community vibe with neighborhood necessities.



|           |           | 1 Mile    | 3 Mile    | 5 Mile    |
|-----------|-----------|-----------|-----------|-----------|
| 👾 Populat | ion       | 11,559    | 64,678    | 217,365   |
| No. of H  | ouseholds | 3,992     | 23,458    | 77,428    |
| Avg. HH   | Income    | \$227,655 | \$219,097 | \$183,581 |



Where It Really Matters.

**Trade Area** 

# **Torrey Hills Center** 4639-4653 Carmel Mountain Road, San Diego, CA 92130





Where It Really Matters.





# Torrey Hills Center



Brian Quinn p: 858-352-2902 e: brian.quinn@jll.com



#### AVAILABLE SPACE

| Retailers                  | SF     |
|----------------------------|--------|
| <b>01</b> Vons             | 43,256 |
| 02 DIRTY DOGS              | 1,531  |
| 03 Available               | 2,335  |
| 04 Unisushi                | 1,974  |
| 05 Porkyland Mexican Grill | 1,115  |
| 06 Fish District Eatery    | 1,421  |
| 07 Starbucks               | 1,852  |
| 08 Perlman Pediatrics      | 2,179  |
| 09 Leased Space            | 1,198  |

| Retailers           | SF    |
|---------------------|-------|
| 10 Beasley Cleaners | 1,112 |
| 11 Available        | 2,172 |
| 12 Crust Pizzeria   | 2,559 |
| 13 Subway           | 940   |
| 14 Great Clips      | 1,026 |