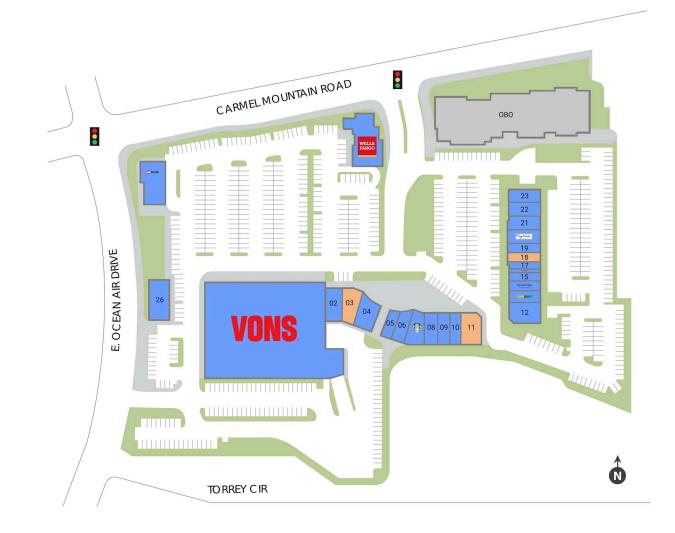

#### AVAILABLE SPACE

| Retailers                  | SF     |
|----------------------------|--------|
| <b>01</b> Vons             | 43,256 |
| 02 DIRTY DOGS              | 1,531  |
| 03 Available               | 2,335  |
| 04 Unisushi                | 1,974  |
| 05 Porkyland Mexican Grill | 1,115  |
| 06 Fish District Eatery    | 1,421  |
| 07 Starbucks               | 1,852  |
| 08 Perlman Pediatrics      | 2,179  |
| 09 Leased Space            | 1,198  |

| Retailers           | SF    |
|---------------------|-------|
| 10 Beasley Cleaners | 1,112 |
| 11 Available        | 2,172 |
| 12 Crust Pizzeria   | 2,559 |
| 13 Subway           | 940   |
| 14 Great Clips      | 1,026 |
| 15 Hydration Room   | 1,030 |
| 16 PostalAnnex+     | 1,018 |
| 17 Tutu School      | 1,059 |
| 18 Available        | 1,501 |

| Retailers                    | SF    |
|------------------------------|-------|
| 19 Glamour Nails             | 1,156 |
| 20 Sylvan Learning Center    | 1,209 |
| 21 Torrey Hills Chiropractic | 1,249 |
| 22 Tae Kwon Do Academy       | 1,139 |
| 23 Torrey Hills Pet Hospital | 1,198 |
| 24 Wells Fargo               | 5,000 |
| 25 US Bank                   | 3,500 |
| 26 Orangetheory Fitness      | 2,738 |

### GLA TOTAL 86,467