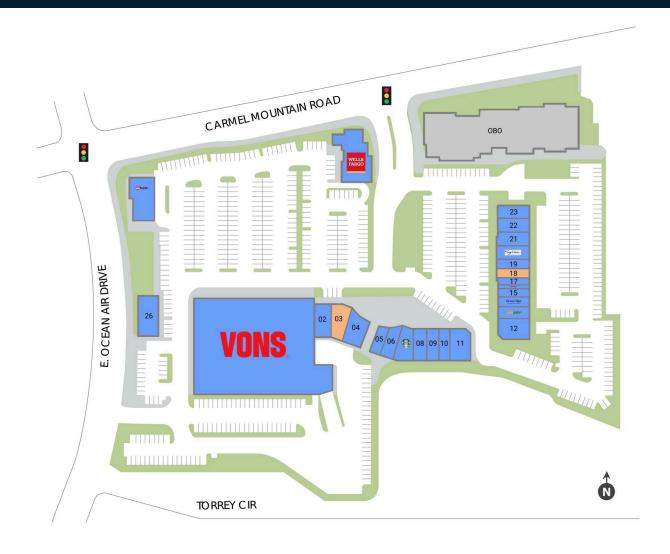

## Torrey Hills Center

AVAILABLE SPACE

| Retailers                      | SF     |
|--------------------------------|--------|
| 01 Vons                        | 43,256 |
| 02 DIRTY DOGS                  | 1,531  |
| <b>03</b> Available            | 2,335  |
| 04 Unisushi                    | 1,974  |
| 05 Porkyland Mexican Grill     | 1,115  |
| <b>06</b> Fish District Eatery | 1,421  |
| 07 Starbucks                   | 1,852  |
| 08 Perlman Pediatrics          | 2,179  |
| 09 Leased Space                | 1,198  |

| Retailers           | SF    |
|---------------------|-------|
| 10 Beasley Cleaners | 1,112 |
| 11 Prime Med Spa    | 2,172 |
| 12 Crust Pizzeria   | 2,559 |
| 13 Subway           | 940   |
| 14 Great Clips      | 1,026 |
| 15 Hydration Room   | 1,030 |
| 16 PostalAnnex+     | 1,018 |
| 17 Tutu School      | 1,059 |
| <b>18</b> Available | 1,501 |

| Retailers                    | SF    |
|------------------------------|-------|
| 19 Glamour Nails             | 1,156 |
| 20 Sylvan Learning Center    | 1,209 |
| 21 Torrey Hills Chiropractic | 1,249 |
| 22 Tae Kwon Do Academy       | 1,139 |
| 23 Torrey Hills Pet Hospital | 1,198 |
| 24 Wells Fargo               | 5,000 |
| 25 US Bank                   | 3,500 |
| 26 Orangetheory Fitness      | 2,738 |
|                              |       |

**GLA TOTAL 86,467** 