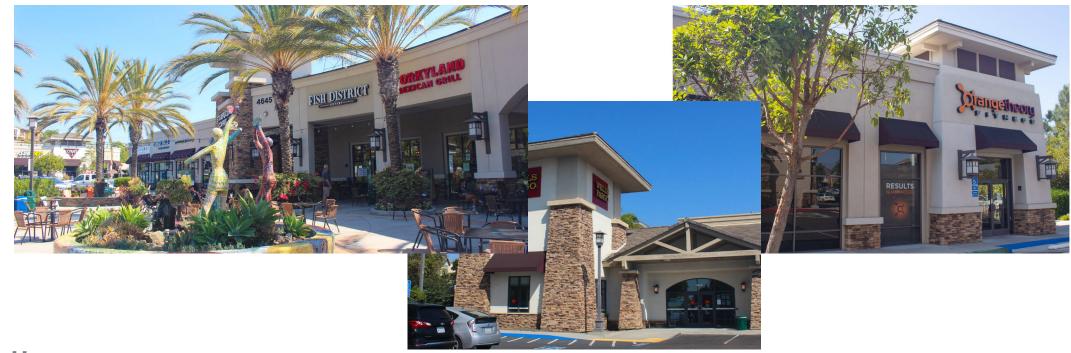

## Highlights

Torrey Hills Center is a collection of services to fit the needs of everyone in the Torrey Hills and Carmel Valley communities of the San Diego market and beyond. Designed in a contemporary California Craftsman style, Torrey Hills Center is anchored by Vons Market, a large medical office building, and features a variety of national, regional, and local restaurants and businesses. Rounding out the attractions are the large community dog park as well as a public art display. In true San Diego style, the Torrey Hills Center marries a community vibe with neighborhood necessities.

## Torrey Hills Center

AVAILABLE SPACE

| Retailers                      | SF     |
|--------------------------------|--------|
| 01 Vons                        | 43,256 |
| 02 DIRTY DOGS                  | 1,531  |
| <b>03</b> Available            | 2,335  |
| 04 Unisushi                    | 1,974  |
| 05 Porkyland Mexican Grill     | 1,115  |
| <b>06</b> Fish District Eatery | 1,421  |
| 07 Starbucks                   | 1,852  |
| 08 Perlman Pediatrics          | 2,179  |
| 09 Leased Space                | 1,198  |