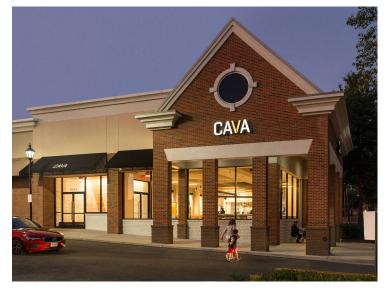

## **Shoppes at Foxchase**

AVAILABLE SPACE

| Retailers         |                  | SF     |
|-------------------|------------------|--------|
| Pad 1 Wells Fargo |                  | 2,937  |
| Pad               | 2 Exxon Mobil    | 1,800  |
| 01                | CAVA Mezze Grill | 3,692  |
| 02                | Available        | 13,809 |
| 03                | Leased Space     | 5,500  |
| 04                | Tiki Garden      | 2,600  |
| 05                | Papa Johns       | 1,778  |
| 06                | Chipotle         | 2,475  |
| 07                | Burger 7 Inc.    | 1,473  |
| 08                | Nails Hurricane  | 1,100  |
| 09                | Massage Envy     | 3,276  |
|                   |                  |        |