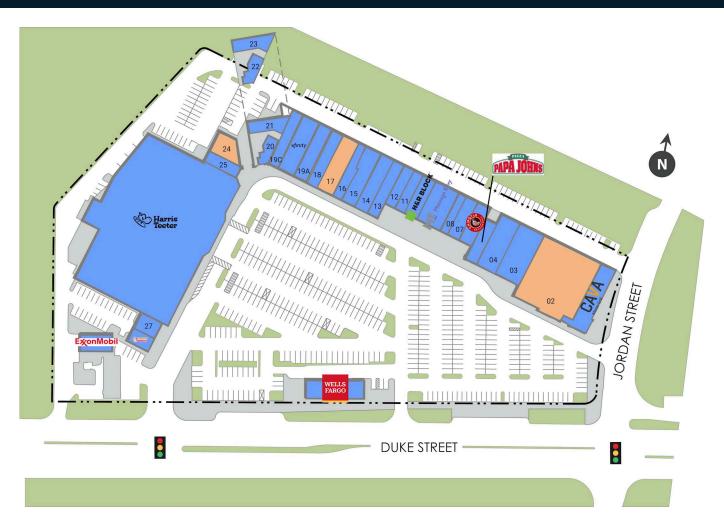

## **Shoppes at Foxchase**

AVAILABLE SPACE

| Retailers         |                  | SF     |
|-------------------|------------------|--------|
| Pad 1 Wells Fargo |                  | 2,937  |
| Pad               | 2 Exxon Mobil    | 1,800  |
| 01                | CAVA Mezze Grill | 3,692  |
| 02                | Available        | 13,809 |
| 03                | Leased Space     | 5,500  |
| 04                | Tiki Garden      | 2,600  |
| 05                | Papa Johns       | 1,778  |
| 06                | Chipotle         | 2,475  |
| 07                | Burger 7 Inc.    | 1,473  |
| 08                | Nails Hurricane  | 1,100  |
| 09                | Massage Envy     | 3,276  |
|                   |                  |        |

| Retailers SF |                     | SF    |
|--------------|---------------------|-------|
| 10           | H & R Block         | 1,658 |
| 11           | Cortado Cafe        | 1,295 |
| 12           | Hong Kong Express   | 1,188 |
| 13           | La Casa Restaurant  | 3,237 |
| 14           | Nothing Bundt Cakes | 2,000 |
| 15           | My Eye Doctor       | 2,700 |
| 16           | Leased Space        | 900   |
| 17           | Available           | 3,400 |
| 18           | Mathnasium          | 1,529 |
| 194          | A Pacific Dental    | 2,855 |
| 19E          | 3 Xfinity           | 3,330 |
|              |                     |       |

| Retailers |                           | SF     |
|-----------|---------------------------|--------|
| 190       | Local Infusion            | 2,050  |
| 20        | Blossom Florist           | 800    |
| 21        | Pivot Physical Therapy    | 2,609  |
| 22        | Lapfix (2nd floor)        | 785    |
| 23        | Rahman Dental (2nd floor) | 2,200  |
| 24        | Available                 | 1,370  |
| 25        | GEICO Insurance           | 1,902  |
| 26        | Harris Teeter             | 55,635 |
| 27        | Sport Cutz                | 1,025  |
| 28        | Dunkin' Donuts            | 1,200  |
|           |                           |        |

**GLA TOTAL 134,109** 