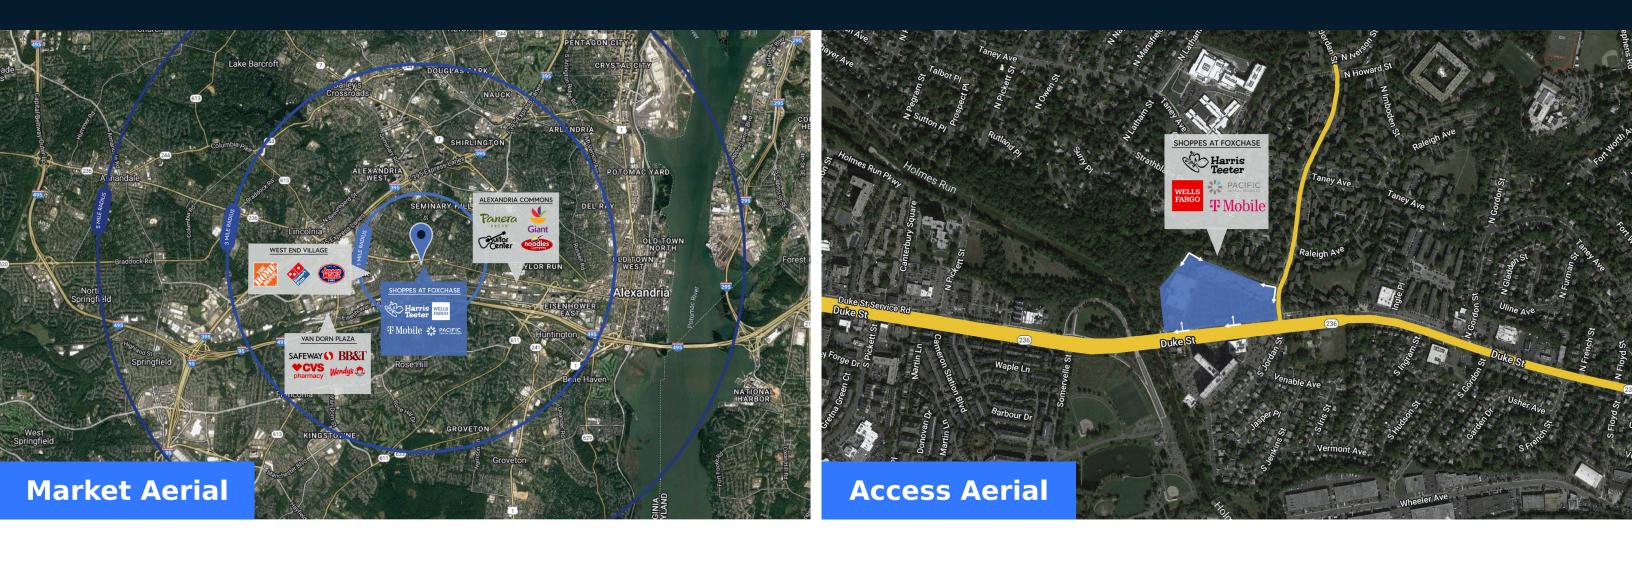

## Highlights

The Shoppes at Foxchase, an exceptional community shopping center located in the robust Alexandria, VA trade area, is anchored by an extremely successful Harris Teeter. The property includes a wide array of highly productive restaurants and stores that attract the affluent Alexandria community.

|                   | 1 Mile           | 3 Mile    | 5 Mile    |  |
|-------------------|------------------|-----------|-----------|--|
| <b>Population</b> | 30,577           | 236,964   | 542,305   |  |
| No. of Househol   | <b>ds</b> 14,699 | 103,278   | 233,810   |  |
| Avg. HH Income    | \$139,35         | \$150,153 | \$161,920 |  |