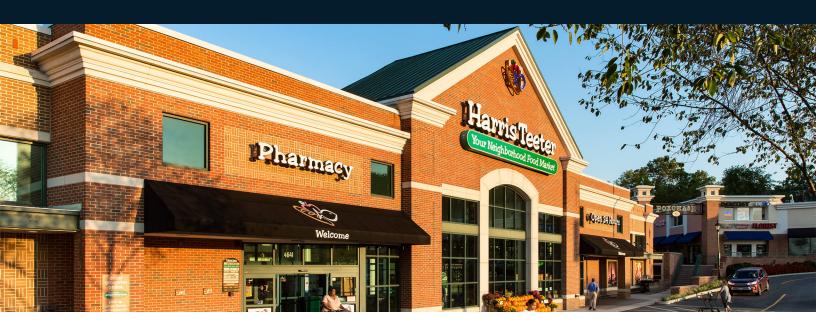

## Highlights

The Shoppes at Foxchase, an exceptional community shopping center located in the robust Alexandria, VA trade area, is anchored by an extremely successful Harris Teeter. The property includes a wide array of highly productive restaurants and stores that attract the affluent Alexandria community.

| Retailers |                           | SF     |
|-----------|---------------------------|--------|
| 190       | Local Infusion            | 2,050  |
| 20        | Blossom Florist           | 800    |
| 21        | Pivot Physical Therapy    | 2,609  |
| 22        | Lapfix (2nd floor)        | 785    |
| 23        | Rahman Dental (2nd floor) | 2,200  |
| 24        | Available                 | 1,370  |
| 25        | GEICO Insurance           | 1,902  |
| 26        | Harris Teeter             | 55,635 |
| 27        | Sport Cutz                | 1,025  |
| 28        | Dunkin' Donuts            | 1,200  |
|           |                           |        |