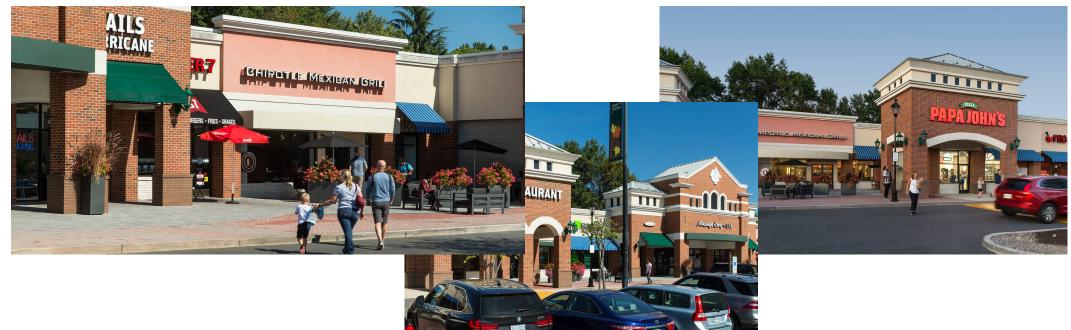

## **Shoppes at Foxchase**

AVAILABLE SPACE

| Retailers         |                  | SF     |
|-------------------|------------------|--------|
| Pad 1 Wells Fargo |                  | 2,937  |
| Pad               | 2 Exxon Mobil    | 1,800  |
| 01                | CAVA Mezze Grill | 3,692  |
| 02                | Available        | 13,809 |
| 03                | Leased Space     | 5,500  |
| 04                | Tiki Garden      | 2,600  |
| 05                | Papa Johns       | 1,778  |
| 06                | Chipotle         | 2,475  |
| 07                | Burger 7 Inc.    | 1,473  |
| 08                | Nails Hurricane  | 1,100  |
| 09                | Massage Envy     | 3,276  |
|                   |                  |        |

| Retailers SF |                     | SF    |
|--------------|---------------------|-------|
| 10           | H & R Block         | 1,658 |
| 11           | Cortado Cafe        | 1,295 |
| 12           | Hong Kong Express   | 1,188 |
| 13           | La Casa Restaurant  | 3,237 |
| 14           | Nothing Bundt Cakes | 2,000 |
| 15           | My Eye Doctor       | 2,700 |
| 16           | Leased Space        | 900   |
| 17           | Available           | 3,400 |
| 18           | Mathnasium          | 1,529 |
| 194          | A Pacific Dental    | 2,855 |
| 19E          | 3 Xfinity           | 3,330 |
|              |                     |       |