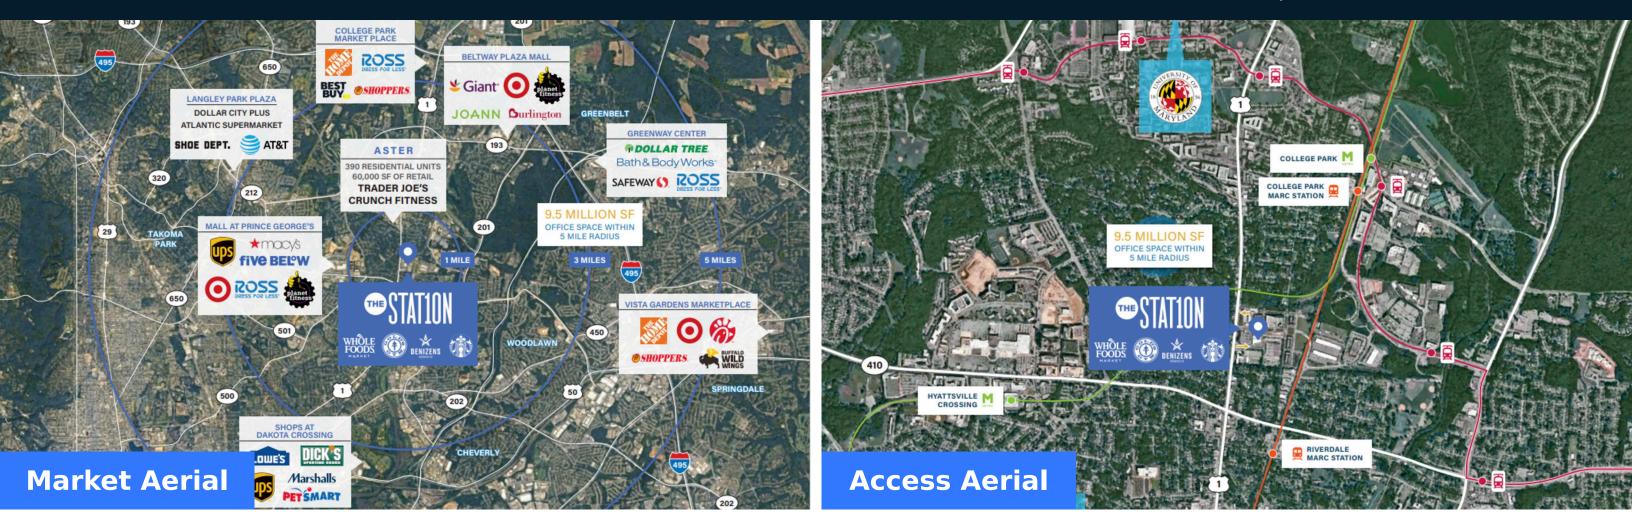

### Highlights

Anchored by Prince George's County's only Whole Foods Market, The Station at Riverdale Park features a wide range of necessity retail and convenient dining options, including nationally recognized tenants such as Burton's Grill, Starbucks, Gold's Gym, and Jersey Mike's, as well as local favorites, including Denizens Brewing Co. and District Taco.

|                   | 1 Mile    | 3 Miles   | 5 Miles   |
|-------------------|-----------|-----------|-----------|
|                   | 19,559    | 193,060   | 512,117   |
| No. of Households | 7,118     | 60,888    | 177,541   |
| Avg. HH Income    | \$140,414 | \$108,011 | \$117,563 |