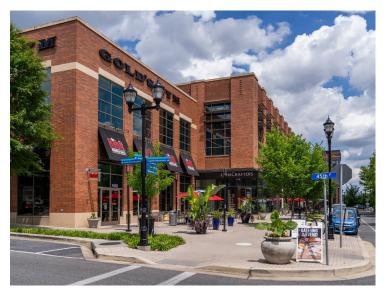

### Highlights

Anchored by Prince George's County's only Whole Foods Market, The Station at Riverdale Park features a wide range of necessity retail and convenient dining options, including nationally recognized tenants such as Burton's Grill, Starbucks, Gold's Gym, and Jersey Mike's, as well as local favorites, including Denizens Brewing Co. and District Taco.