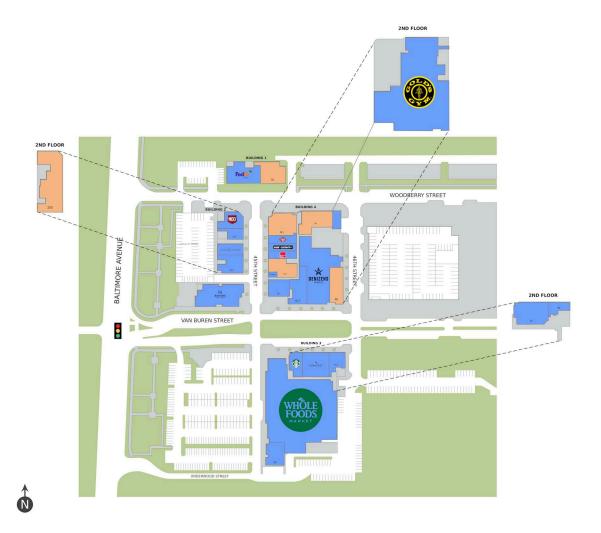

#### AVAILABLE SPACE

| Retai | ilers           | SF    |
|-------|-----------------|-------|
| ATM   | JP MORGAN CHASE | 140   |
| 1A    | FedEx Office    | 4,598 |
| 1B    | Available       | 3,477 |
| 2A    | Burton's Grill  | 6,808 |
| 2B.1  | MOD Pizza       | 2,736 |
| 2B.2  | Roxa Bowl       | 1,335 |
| 2B.3  | Club Pilates    | 2,064 |
| 2B.4  | District Taco   | 3,016 |
| 3A.1  | Starbucks       | 1,937 |

| Reta          | ilers                  | SF     |
|---------------|------------------------|--------|
| 3A.2          | 2 Comcast              | 4,591  |
| 3 <b>A</b> .3 | Bella Nail Salon & Spa | 2,000  |
| 3B            | Whole Foods Market     | 35,640 |
| 3C            | WesBanco               | 2,860  |
| 3D            | Pediatric Dentistry    | 1,970  |
| 3E            | Physical Therapy       | 5,315  |
| <b>4A</b>     | Gold's Gym             | 37,992 |
| 4B            | Available              | 3,645  |
| 4C            | Denizens Brewing       | 12,385 |

| Retai | lers                 | SF    |
|-------|----------------------|-------|
| 4C.1  | LensCrafters         | 3,465 |
| 4D    | Habit Burger & Grill | 2,530 |
| 4E.1  | Available            | 2,961 |
| 4E.2  | European Wax Center  | 1,500 |
| 4F    | Hair Cuttery         | 1,267 |
| 4G    | Jersey Mike's        | 1,575 |
| 4H    | Available            | 8,555 |
| 200   | Available            | 9,083 |

### GLA TOTAL 163,445