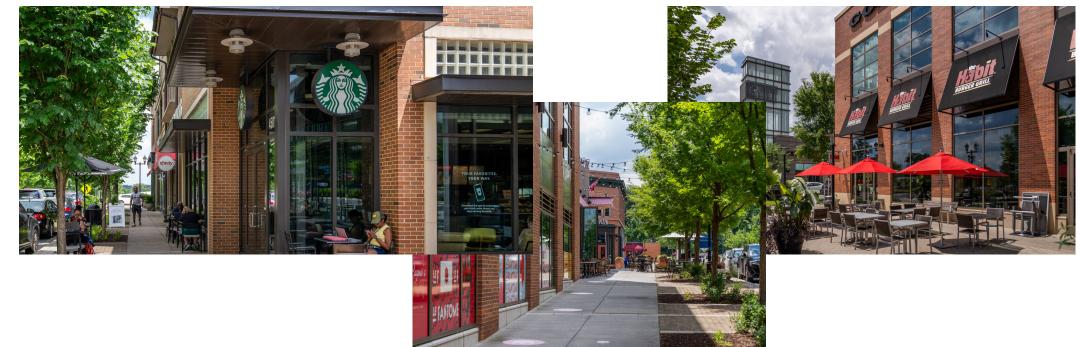

### Highlights

Anchored by Prince George's County's only Whole Foods Market, The Station at Riverdale Park features a wide range of necessity retail and convenient dining options, including nationally recognized tenants such as Burton's Grill, Starbucks, Gold's Gym, and Jersey Mike's, as well as local favorites, including Denizens Brewing Co. and District Taco.