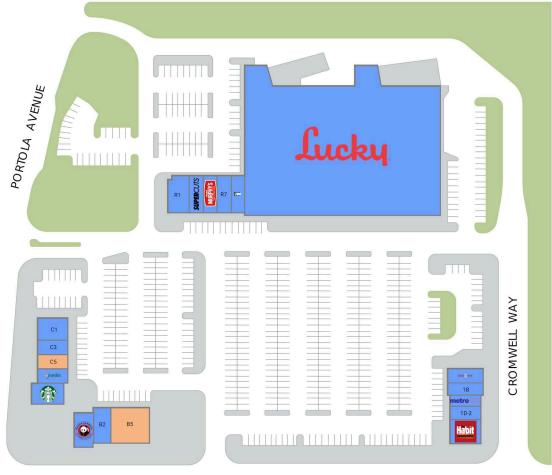

# Portola Village

Jim Shepherd p: 925-627-7902 e: LeaseFWR@lockehouse.com

NORTH LIVERMORE AVENUE

#### AVAILABLE SPACE

| Retailers                      | SF             |
|--------------------------------|----------------|
| B1 Panda Express               | 1,633          |
| B2 Leased Space                | 1,487          |
| <b>B5</b> Available            | 3,479          |
| C1 Grant Rickey DDS, Inc       | 1,696          |
|                                |                |
| C3 Yafa Hummus                 | 1,100          |
| C3 Yafa Hummus<br>C5 Available | 1,100<br>1,100 |

| Retai | ilers                      | SF     |
|-------|----------------------------|--------|
| С9    | Starbucks                  | 1,486  |
| MJR/  | A Lucky                    | 65,375 |
| R1    | Polo's Corner              | 2,020  |
| R3    | Supercuts                  | 1,280  |
| R5    | Papa Murphy's Take 'N' Bak | 1,280  |
| R7    | Tony's Nails               | 1,280  |
| R9    | H&R Block                  | 1,340  |

| Reta | ilers                  | SF    |
|------|------------------------|-------|
| 1A   | Cheese Steak Shop      | 1,191 |
| 1B   | PostalAnnex            | 1,009 |
| 1C   | Metro PCS              | 800   |
| 1D   | The Habit Burger Grill | 1,970 |
| 1D-2 | 2 Sourdough & Co       | 1,030 |

### GLA TOTAL 91,673