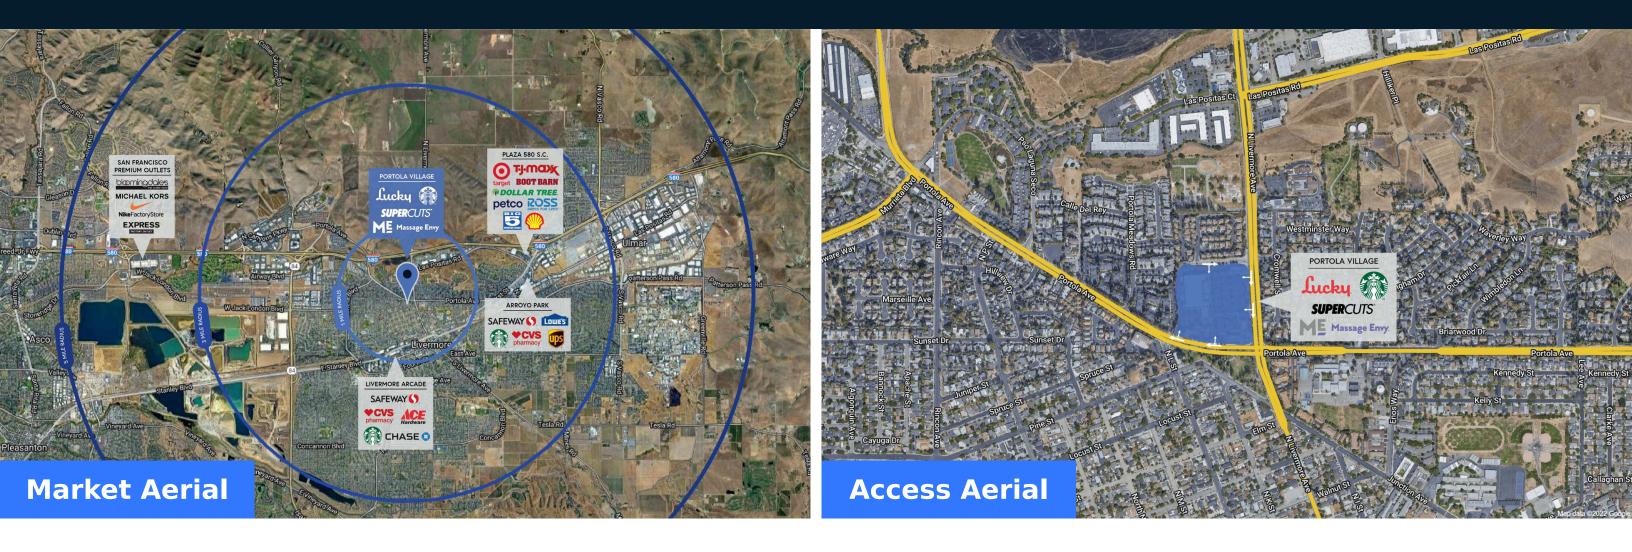

|                   | 1 Mile    | 3 Miles   | 5 Miles   |
|-------------------|-----------|-----------|-----------|
| <b>Population</b> | 16,074    | 75,857    | 120,838   |
| No. of Households | 5,996     | 27,717    | 42,684    |
| Avg. HH Income    | \$150,116 | \$183,598 | \$203,480 |