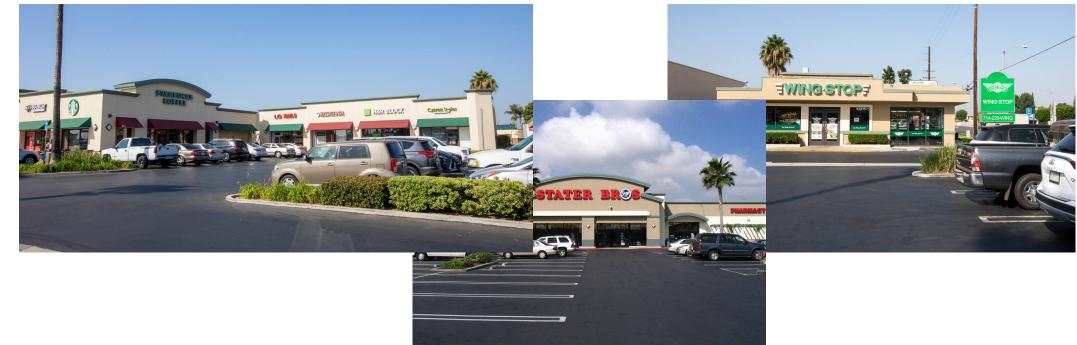

#### AVAILABLE SPACE

| Retaile | rs                             | SF     |
|---------|--------------------------------|--------|
| MJR1    | Stater Bros. Market            | 39,268 |
| PAD 1   | Fish in a Bottle Sushi & Grill | 2,800  |
| PAD 2   | Citibank                       | 3,000  |
| 1A      | Hallelujah Tae Kwon Do         | 2,400  |
| 1C      | AIM                            | 1,200  |
| 1D      | Sports Clips                   | 1,200  |
| 1E      | Classics Flowers and Confe     | 1,862  |
| 1F      | His Kingdom Insurance and      | 838    |
| 1G      | CPR Cell Phone Repair          | 900    |
| 1H      | Cypress East Cleaners          | 1,475  |

| Reta       | ilers                    | SF    |
|------------|--------------------------|-------|
| 11         | Leased Space             | 1,475 |
| 1J         | Mathnasium               | 1,208 |
| <b>1</b> K | Starbucks                | 1,235 |
| 1L         | LG Nails & Spa           | 1,200 |
| 1M         | Royal Massage & Spa      | 1,200 |
| 1N         | H&R Block                | 1,200 |
| 10         | Cypress Smiles Dentistry | 1,200 |
| 1P         | Wingstop                 | 1,624 |
| 2-C1       | L Carbon Health          | 3,269 |
| 2-C2       | 2 Available              | 2,478 |

| Retailers                | SF    |
|--------------------------|-------|
| 2B Phenix Salon Suites   | 4,944 |
| 2D Juice City            | 1,200 |
| 2E Fibo Kids Art Academy | 1,200 |
| 2F Hai Van Restaurant    | 900   |
| 2G Club Pilates          | 1,500 |
| 2H Leased Space          | 1,500 |
| 2I HearUSA               | 1,440 |
| 2J Available             | 3,500 |
| 2K Orange Grill          | 1,000 |