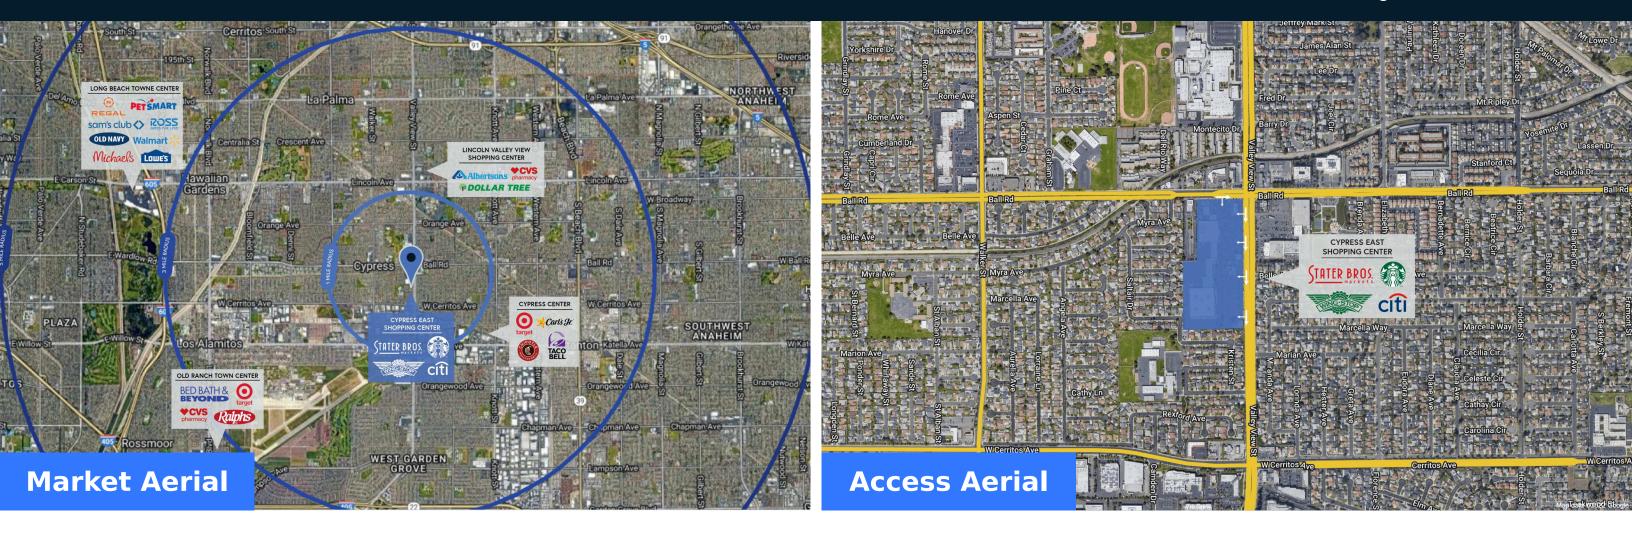

#### Highlights

Anchored by Stater Bros. Market, Cypress East Shopping Center offers an excellent parking field with great visibility to its tenants. The center is conveniently located at the southwest corner of Valley View Street and Ball Road, two of Orange County's major thoroughfares.

|                                      |                   | 1 Mile    | 3 Miles   | 5 Miles   |
|--------------------------------------|-------------------|-----------|-----------|-----------|
| $\overset{\circ\circ\circ}{\bigvee}$ | Population        | 22,087    | 238,157   | 604,684   |
|                                      | No. of Households | 6,987     | 75,414    | 190,286   |
|                                      | Avg. HH Income    | \$138,086 | \$128,335 | \$124,363 |