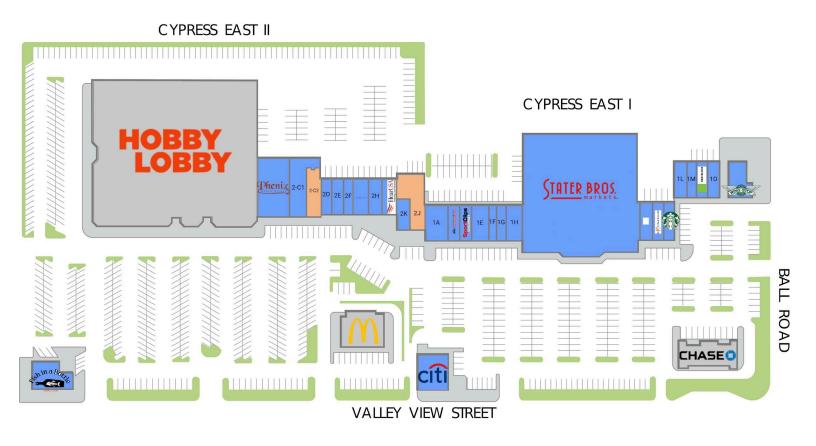

#### AVAILABLE SPACE

| Retaile | rs                             | SF     |
|---------|--------------------------------|--------|
| MJR1    | Stater Bros. Market            | 39,268 |
| PAD 1   | Fish in a Bottle Sushi & Grill | 2,800  |
| PAD 2   | Citibank                       | 3,000  |
| 1A      | Hallelujah Tae Kwon Do         | 2,400  |
| 1C      | AIM                            | 1,200  |
| 1D      | Sports Clips                   | 1,200  |
| 1E      | Classics Flowers and Confe     | 1,862  |
| 1F      | His Kingdom Insurance and      | 838    |
| 1G      | CPR Cell Phone Repair          | 900    |
| 1H      | Cypress East Cleaners          | 1,475  |

| Reta       | ilers                    | SF    |
|------------|--------------------------|-------|
| 11         | Leased Space             | 1,475 |
| 1J         | Mathnasium               | 1,208 |
| <b>1</b> K | Starbucks                | 1,235 |
| 1L         | LG Nails & Spa           | 1,200 |
| 1M         | Royal Massage & Spa      | 1,200 |
| 1N         | H&R Block                | 1,200 |
| 10         | Cypress Smiles Dentistry | 1,200 |
| 1P         | Wingstop                 | 1,624 |
| 2-C1       | L Carbon Health          | 3,269 |
| 2-C2       | 2 Available              | 2,478 |

| Retailers                | SF    |
|--------------------------|-------|
| 2B Phenix Salon Suites   | 4,944 |
| 2D Juice City            | 1,200 |
| 2E Fibo Kids Art Academy | 1,200 |
| 2F Hai Van Restaurant    | 900   |
| 2G Club Pilates          | 1,500 |
| 2H Leased Space          | 1,500 |
| 2I HearUSA               | 1,440 |
| 2J Available             | 3,500 |
| 2K Orange Grill          | 1,000 |

### GLA TOTAL 163,730