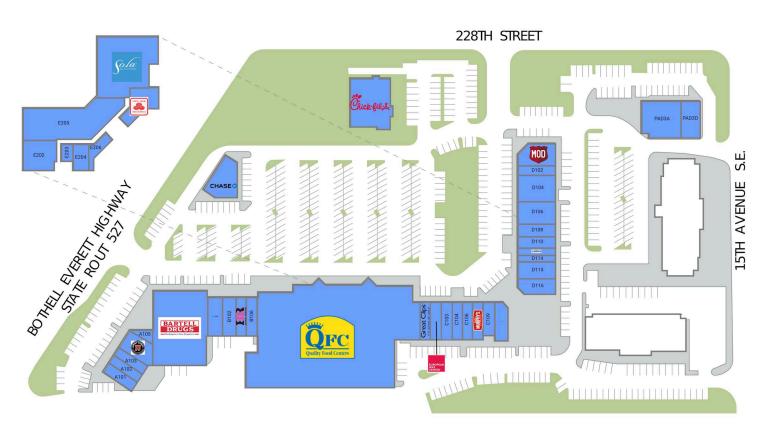

#### AVAILABLE SPACE

| Retailers                      | SF     |
|--------------------------------|--------|
| A101 Imperial Wok Chinese      | 1,200  |
| A102 Budget Blinds             | 900    |
| A103 Gyro Stop Mediterranean G | 953    |
| A104 Jimmy John's              | 1,828  |
| A105 Seoul Bowl                | 750    |
| A106 Bartell Drugs             | 11,948 |
| B102 The Recology Store        | 1,300  |
| B104 Baskin Robbins            | 1,105  |
| B106 Dryclean U.S.             | 1,500  |
| B110 AT&T Store                | 1,950  |
| C100 Great Clips               | 1,300  |
| C102 European Wax Center       | 1,325  |
| C103 Fitness Together          | 1,338  |
| C104 4/4 School of Music       | 1,400  |

| Retailers                              | SF    |
|----------------------------------------|-------|
| C106 StretchLab                        | 1,250 |
| C108 Papa Murphy's Take 'N' Bak        | 1,300 |
| C109 Beautiful Smiles Denture &        | 1,104 |
| C110 Club Pilates                      | 1,586 |
| D100 MOD Pizza                         | 2,308 |
| <b>D102</b> Eastern Foot Spa           | 975   |
| D104 Cat Clinic                        | 2,925 |
| <b>D106</b> Huntington Learning Center | 2,600 |
| D108 Böba                              | 1,300 |
| D110 Leased Space                      | 1,315 |
| D112 LabCorp                           | 960   |
| D114 Bothell Nails                     | 975   |
| D115 Ta Joia                           | 1,785 |
| D116 Leased Space                      | 1,532 |
|                                        |       |

| Retailer | S                          | SF     |
|----------|----------------------------|--------|
| E201     | Sola Salon Studios         | 5,652  |
| E202     | Discover Chiropractic      | 1,616  |
| E203     | ASAP Alterations           | 450    |
| E204     | Hello Nurse                | 560    |
| E205     | Canyon Park Dental         | 3,284  |
| E206     | Duncan Counseling Services | 516    |
| E215     | State Farm Insurance       | 954    |
| MAJR1    | QFC                        | 45,772 |
| PAD1     | Chase Bank                 | 4,500  |
| PAD2     | Chick-fil-A                | 4,500  |
| PAD3A    | Mud Bay                    | 3,967  |
| PAD3D    | Big Fish Sushi             | 2,024  |
|          |                            |        |