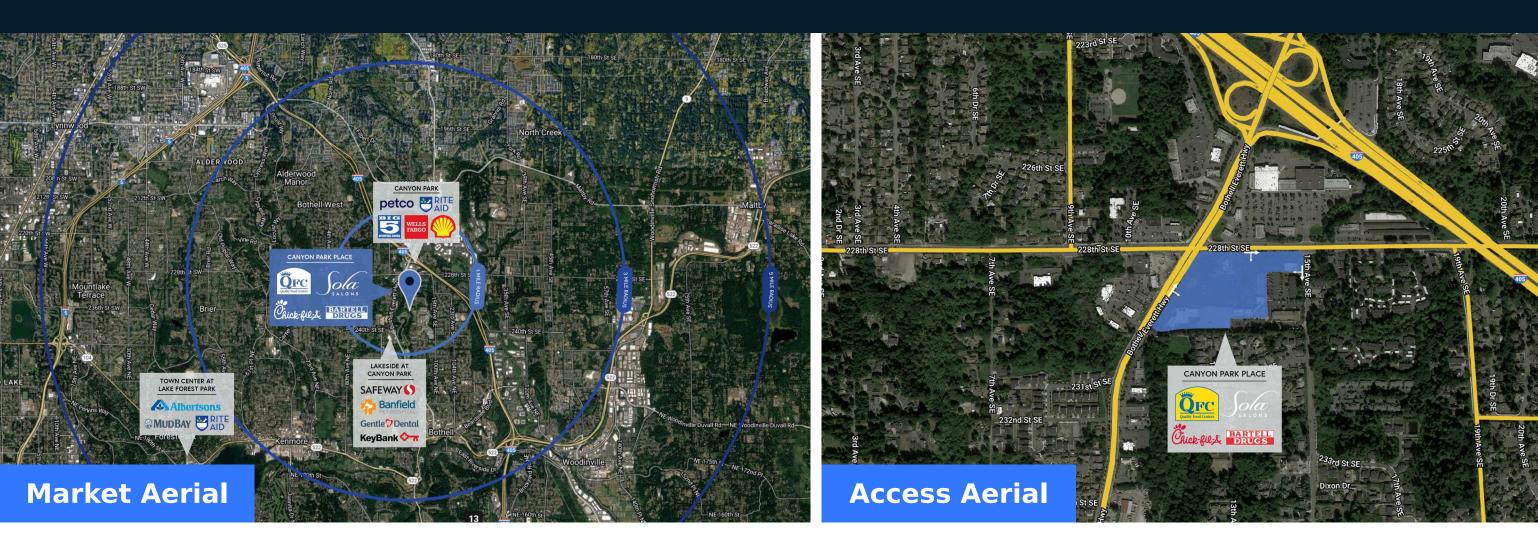

#### **Highlights**

Canyon Park Place is conveniently located at the confluence of I-405 and Bothell-Everett Highway, near the Philips and Boeing headquarters, as well as Cascadia College and the University of Washington -Bothell. Anchored by a newly remodeled Quality Food Centers (QFC), Canyon Park Place is positioned to serve the daily needs of both the daytime office population and the residential community.