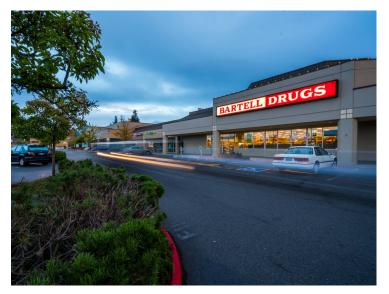

#### AVAILABLE SPACE

| Retailers                      | SF     |
|--------------------------------|--------|
| A101 Imperial Wok Chinese      | 1,200  |
| A102 Budget Blinds             | 900    |
| A103 Gyro Stop Mediterranean G | 953    |
| A104 Jimmy John's              | 1,828  |
| A105 Seoul Bowl                | 750    |
| A106 Bartell Drugs             | 11,948 |
| B102 The Recology Store        | 1,300  |
| B104 Baskin Robbins            | 1,105  |
| B106 Dryclean U.S.             | 1,500  |
| B110 AT&T Store                | 1,950  |
| C100 Great Clips               | 1,300  |
| C102 European Wax Center       | 1,325  |
| C103 Fitness Together          | 1,338  |
| C104 4/4 School of Music       | 1,400  |