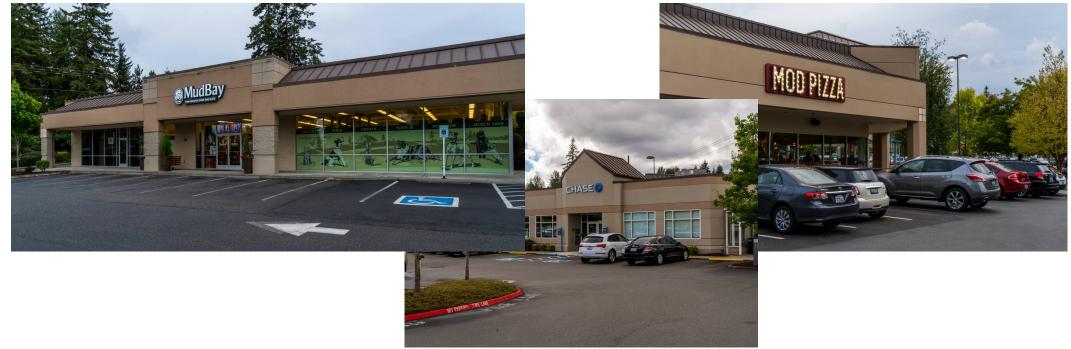

| Retailers                              | SF    |
|----------------------------------------|-------|
| C106 StretchLab                        | 1,250 |
| C108 Papa Murphy's Take 'N' Bak        | 1,300 |
| C109 Beautiful Smiles Denture &        | 1,104 |
| C110 Club Pilates                      | 1,586 |
| D100 MOD Pizza                         | 2,308 |
| <b>D102</b> Eastern Foot Spa           | 975   |
| D104 Cat Clinic                        | 2,925 |
| <b>D106</b> Huntington Learning Center | 2,600 |
| D108 Böba                              | 1,300 |
| D110 Leased Space                      | 1,315 |
| D112 LabCorp                           | 960   |
| D114 Bothell Nails                     | 975   |
| D115 Ta Joia                           | 1,785 |
| D116 Leased Space                      | 1,532 |
|                                        |       |

| Retailer | S                          | SF     |
|----------|----------------------------|--------|
| E201     | Sola Salon Studios         | 5,652  |
| E202     | Discover Chiropractic      | 1,616  |
| E203     | ASAP Alterations           | 450    |
| E204     | Hello Nurse                | 560    |
| E205     | Canyon Park Dental         | 3,284  |
| E206     | Duncan Counseling Services | 516    |
| E215     | State Farm Insurance       | 954    |
| MAJR1    | QFC                        | 45,772 |
| PAD1     | Chase Bank                 | 4,500  |
| PAD2     | Chick-fil-A                | 4,500  |
| PAD3A    | Mud Bay                    | 3,967  |
| PAD3D    | Big Fish Sushi             | 2,024  |
|          |                            |        |