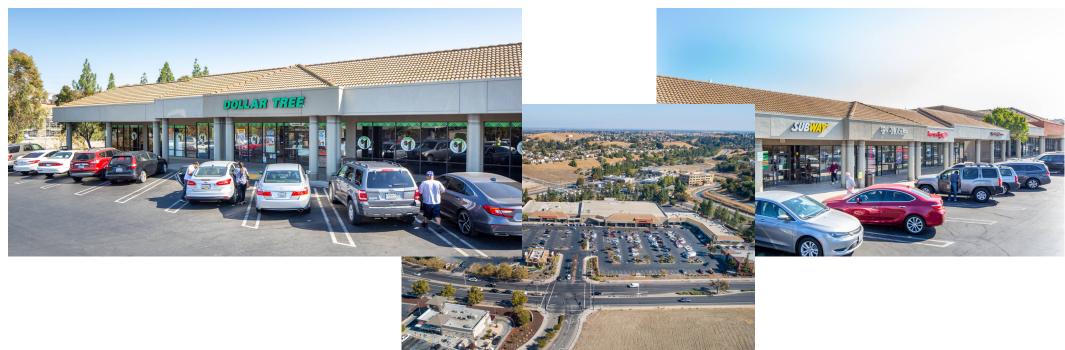

## Highlights

Antioch Crossings is conveniently located at the southeast corner of Hillcrest Avenue and Deer Valley Road. The center is anchored by Safeway along with Dollar Tree and Starbucks. Antioch Crossings is strategically located near Antioch Station and the East Contra Costa BART extension.