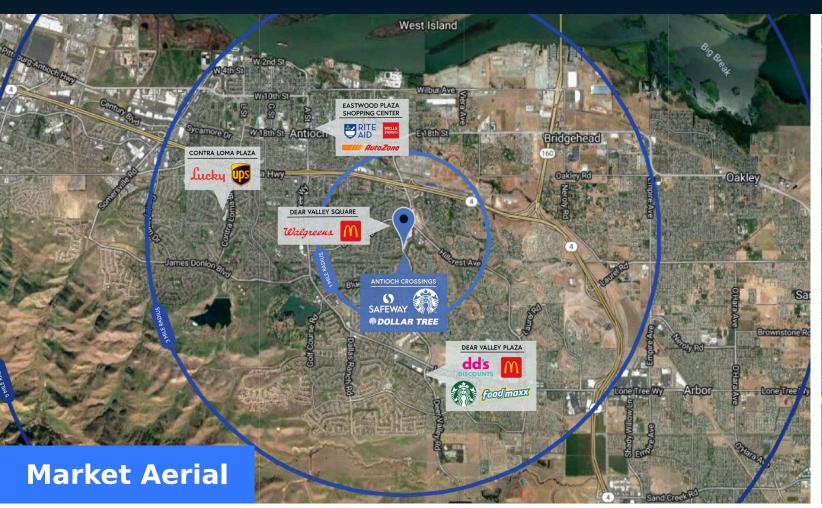

## Highlights

Antioch Crossings is conveniently located at the southeast corner of Hillcrest Avenue and Deer Valley Road. The center is anchored by Safeway along with Dollar Tree and Starbucks. Antioch Crossings is strategically located near Antioch Station and the East Contra Costa BART extension.