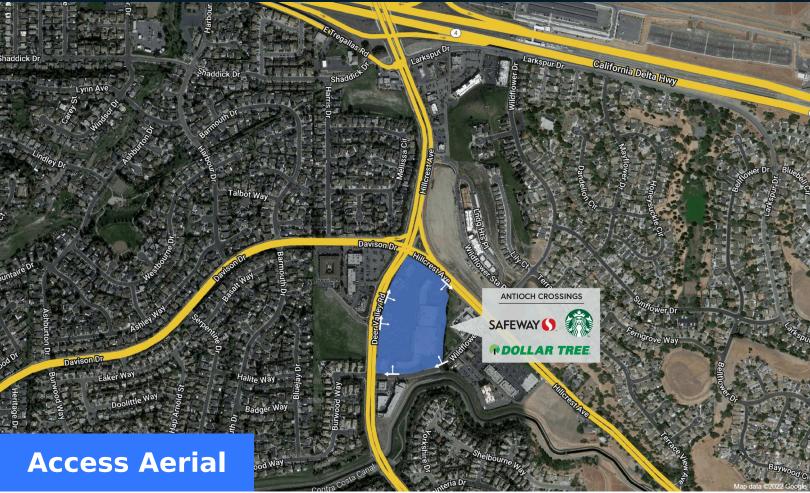

## Highlights

Antioch Crossings is conveniently located at the southeast corner of Hillcrest Avenue and Deer Valley Road. The center is anchored by Safeway along with Dollar Tree and Starbucks. Antioch Crossings is strategically located near Antioch Station and the East Contra Costa BART extension.