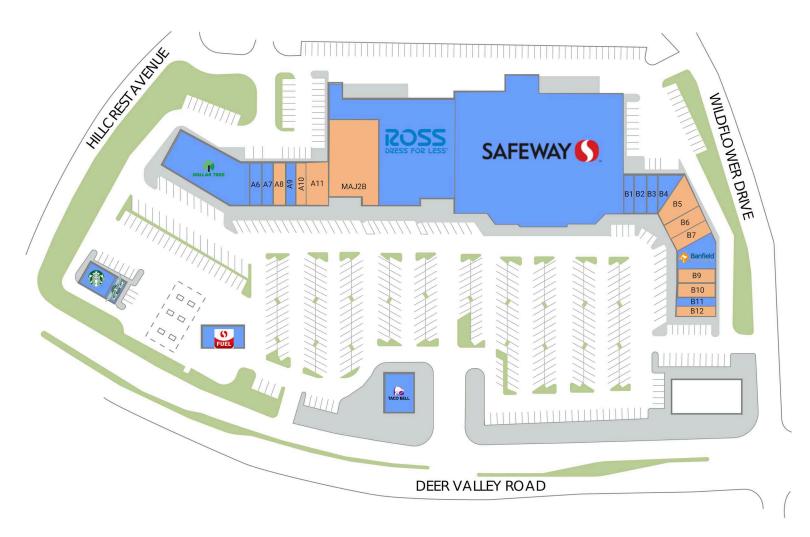

## Antioch Crossings 📮 3303-3457 Deer Valley Rd, Antioch, CA 94531

Stephen Rusher
p: (408) 400-3555
e: srusher@theeconiccompany.com

AVAILABLE SPACE

| Retailers                      | SF    |
|--------------------------------|-------|
| A10 Available                  | 986   |
| <b>A11</b> Available           | 1,050 |
| A5 Dollar Tree                 | 9,152 |
| A6 Leased Space                | 1,280 |
| A7 Subway                      | 1,280 |
| A8 Available                   | 1,280 |
| A9 Heavenly Spa & Salon        | 1,280 |
| <b>B1</b> Liberty Tax Services | 992   |
| <b>B10</b> Available           | 1,600 |

| Retailers |                          | SF    |
|-----------|--------------------------|-------|
| B11       | Randy Nails & Spa        | 1,240 |
| B12       | . Available              | 1,240 |
| B2        | PostalAnnex+             | 1,240 |
| В3        | Dr. Legaspi, DDS         | 1,219 |
| В4        | Deer Valley Chiropractic | 1,230 |
| В5        | Available                | 2,530 |
| В6        | Available                | 1,240 |
| В7        | Available                | 826   |
| В8        | Banfield Pet Hospital    | 2,575 |
|           |                          |       |

| Retaile | rs                   | SF     |
|---------|----------------------|--------|
| В9      | Available            | 880    |
| MAJ1    | Safeway              | 52,811 |
| MAJ2A   | Ross Dress for Less  | 21,920 |
| MAJ2B   | Available            | 8,956  |
| PAD 1   | A Wingstop           | 1,000  |
| PAD 1   | B Starbucks          | 2,200  |
| PAD 2   | Safeway Fuel Station | 5,641  |
| PAD 3   | Taco Bell            | 5,641  |
|         |                      |        |

**GLA TOTAL 136,244** 