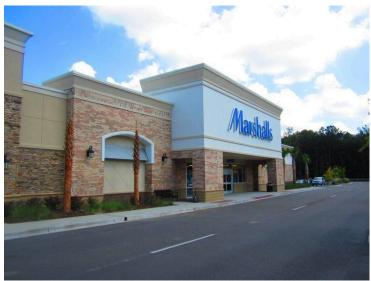

#### **Highlights**

A community shopping destination located in the rapidly-growing Charleston, SC market. Well-positioned in the heart of residential growth, this center is anchored by the most heavily trafficked Harris Teeter in South Carolina as well as a high-performing Marshalls. This area is supported by an increasing employee base from The Boeing Company plant near Charleston International Airport.

| Retailers                      | SF     |
|--------------------------------|--------|
| 23 Corner Liquor Store         | 1,400  |
| 24 Massage Envy                | 2,800  |
| 25 Great Clips                 | 1,400  |
| 26 Kidstrong                   | 4,000  |
| 27 Rockbox Fitness             | 4,000  |
| 28 Pet Supplies Plus           | 11,000 |
| 29 Roper St. Francis Physician | 3,200  |
| 31 Cato Fashions               | 4,007  |
| 32 Rack Room Shoes             | 6,000  |
| 33 Marshalls                   | 25,000 |