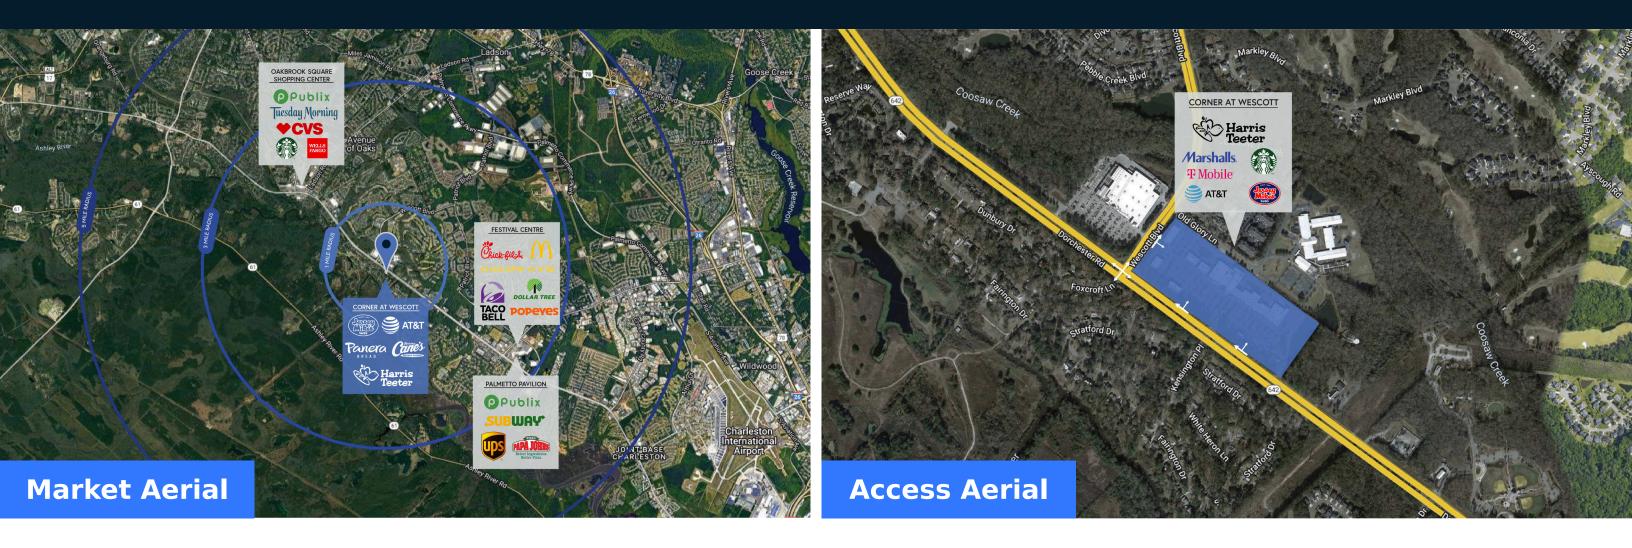

#### **Highlights**

A community shopping destination located in the rapidly-growing Charleston, SC market. Well-positioned in the heart of residential growth, this center is anchored by the most heavily trafficked Harris Teeter in South Carolina as well as a high-performing Marshalls. This area is supported by an increasing employee base from The Boeing Company plant near Charleston International Airport.

|                             |                   | 1 Mile    | 3 Miles   | 5 Miles  |
|-----------------------------|-------------------|-----------|-----------|----------|
| $\bigvee^{\circ\circ\circ}$ | Population        | 8,478     | 55,104    | 117,963  |
|                             | No. of Households | 3,274     | 20,761    | 45,870   |
|                             | Avg. HH Income    | \$123,978 | \$103,468 | \$98,963 |