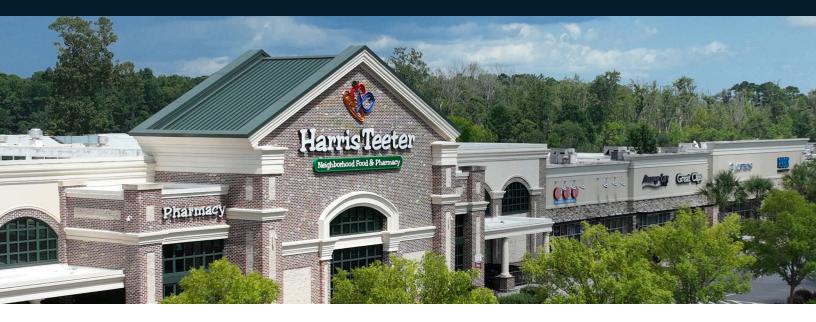

#### **Highlights**

A community shopping destination located in the rapidly-growing Charleston, SC market. Well-positioned in the heart of residential growth, this center is anchored by the most heavily trafficked Harris Teeter in South Carolina as well as a high-performing Marshalls. This area is supported by an increasing employee base from The Boeing Company plant near Charleston International Airport.

| Retailers                        | SF     |
|----------------------------------|--------|
| 11 T-Mobile                      | 2,054  |
| 12 MARCO'S PIZZA                 | 1,600  |
| 13 Joint, The Chiropractic Place | 1,400  |
| 14 Great Wall                    | 1,400  |
| 15 Jersey Mike's Subs            | 1,400  |
| 16 Available                     | 2,500  |
| 17 Available                     | 1,440  |
| 18 Fire Asian Grill              | 1,760  |
| 19 Allstate Insurance            | 1,600  |
| 20 Stella Nails                  | 1,746  |
| 21 AT&T                          | 1,600  |
| 22 Harris Teeter                 | 53,000 |