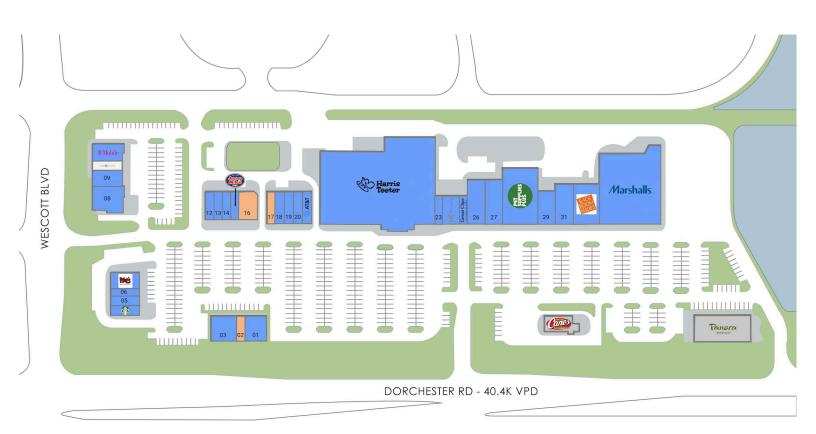

#### AVAILABLE SPACE

| Retaile | ers                        | SF    |
|---------|----------------------------|-------|
| NAP     | Not A Part - Raising Canes |       |
| NAP1    | Not A Part - Panera        |       |
| 01      | HEARTLAND DENTAL           | 3,170 |
| 02      | Available                  | 1,196 |
| 03      | Mattress Firm Inc.         | 3,550 |
| 04      | Starbucks                  | 1,800 |
| 05      | Grow Financial             | 1,970 |
| 06      | TCBY                       | 1,230 |
| 07      | Moe's Southwest Grill      | 2,500 |
| 08      | Top Dawg Tavern            | 4,526 |
| 09      | Results Physiotherapy      | 3,456 |
| 10      | Club Pilates               | 2,450 |

| Retailers                        | SF     |
|----------------------------------|--------|
| 11 T-Mobile                      | 2,054  |
| 12 MARCO'S PIZZA                 | 1,600  |
| 13 Joint, The Chiropractic Place | 1,400  |
| 14 Great Wall                    | 1,400  |
| 15 Jersey Mike's Subs            | 1,400  |
| 16 Available                     | 2,500  |
| 17 Available                     | 1,440  |
| 18 Fire Asian Grill              | 1,760  |
| 19 Allstate Insurance            | 1,600  |
| 20 Stella Nails                  | 1,746  |
| 21 AT&T                          | 1,600  |
| 22 Harris Teeter                 | 53,000 |

| Retailers                      | SF     |
|--------------------------------|--------|
| 23 Corner Liquor Store         | 1,400  |
| 24 Massage Envy                | 2,800  |
| 25 Great Clips                 | 1,400  |
| 26 Kidstrong                   | 4,000  |
| 27 Rockbox Fitness             | 4,000  |
| 28 Pet Supplies Plus           | 11,000 |
| 29 Roper St. Francis Physician | 3,200  |
| 31 Cato Fashions               | 4,007  |
| 32 Rack Room Shoes             | 6,000  |
| 33 Marshalls                   | 25,000 |

### GLA TOTAL 160,148