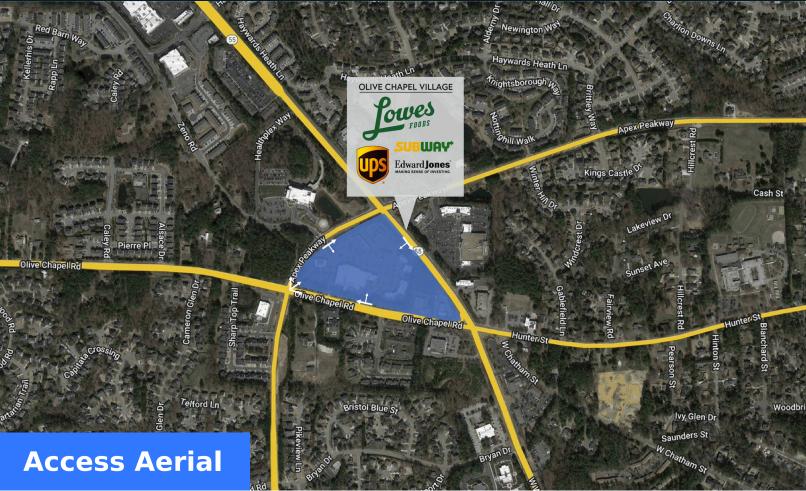

#### Highlights

Olive Chapel Village is located in the heart of the flourishing town of Apex, NC. The center has a strong grocery anchor, Lowes Foods, and national tenants such as Subway and The UPS Store. Located less than one mile from the I-64/I-540 interchange, Olive Chapel Village is directly across from the WakeMed Apex Healthplex and surrounded by dense residential development.

### Olive Chapel Village

OLIVE CHAPEL RD