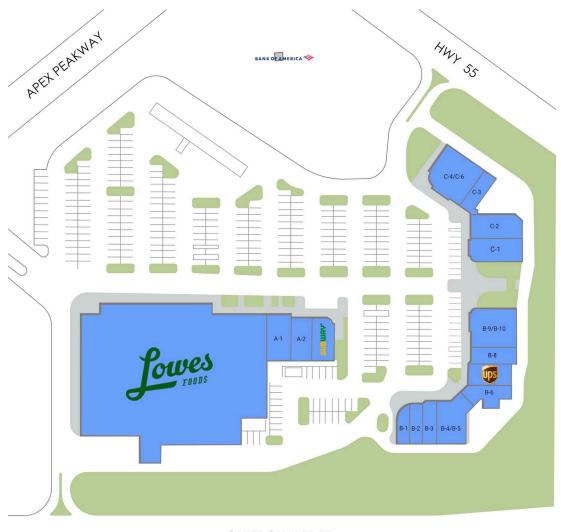

#### AVAILABLE SPACE

| Retaile | rs                         | SF     |
|---------|----------------------------|--------|
| A-1     | Blue Ridge Family Dental C | 2,274  |
| A-2     | Leased Space               | 1,850  |
| A-3     | Subway                     | 1,588  |
| Ancho   | r Lowes Food               | 49,673 |
| B-1     | Yang Cleaners              | 879    |
| B-2     | Smart Business Solutions   | 1,136  |
| B-3     | Nail Cafe                  | 1,209  |

| Retailers                         | SF    |
|-----------------------------------|-------|
| B-4/B-5 Namoli's Pizzeria         | 2,671 |
| B-6 Style Street Barbers          | 1,462 |
| B-7 The UPS Store                 | 1,871 |
| B-8 Wine And Design               | 1,300 |
| B-9/B-10 Naan House Indian Bistro | 3,843 |
| C-1 Mr. Dumpling                  | 2,550 |
| C-2 CORA PHYSICAL THERAPY         | 2,438 |

| Retailers |                         | SF    |
|-----------|-------------------------|-------|
| C-3       | Edward Jones #98255     | 1,212 |
| C-4/C-6   | Doherty's Irish Pub     | 3,798 |
| OP1       | Lowe's Food Fuel Center |       |
| OP2       | Boa (rea)               |       |
| ОР3       | Coastal Fcu (rea)       |       |

**GLA TOTAL 79,754** 