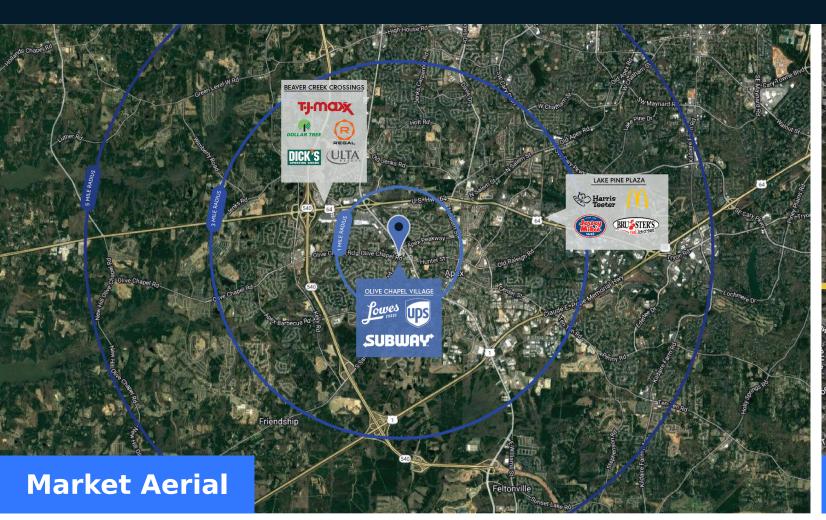

#### Highlights

Olive Chapel Village is located in the heart of the flourishing town of Apex, NC. The center has a strong grocery anchor, Lowes Foods, and national tenants such as Subway and The UPS Store. Located less than one mile from the I-64/I-540 interchange, Olive Chapel Village is directly across from the WakeMed Apex Healthplex and surrounded by dense residential development.