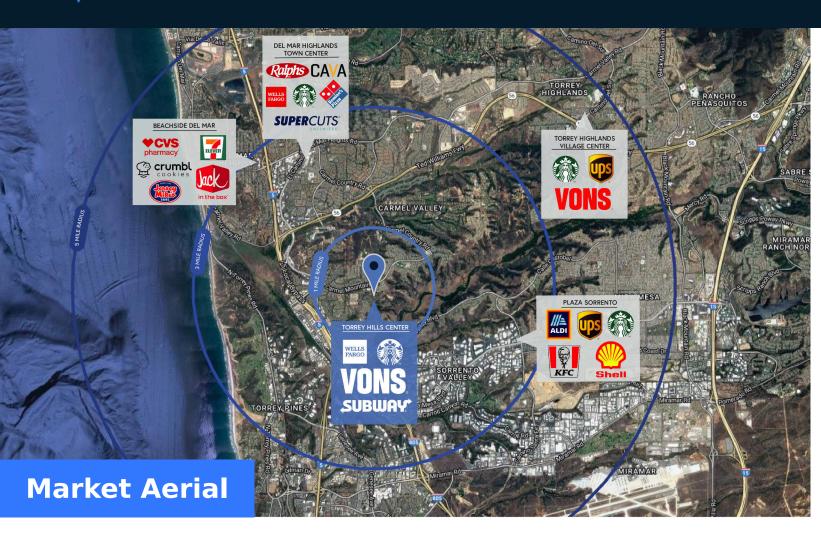

|     |                   | 1 Mile    | 3 Mile    | 5 Mile    |
|-----|-------------------|-----------|-----------|-----------|
| °00 | Population        | 11,559    | 64,678    | 217,365   |
|     | No. of Households | 3,992     | 23,458    | 77,428    |
|     | Avg. HH Income    | \$227,655 | \$219,097 | \$183,581 |