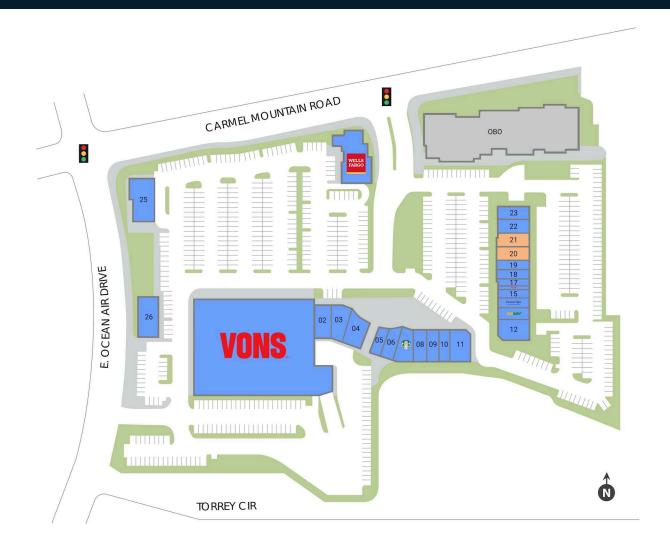

#### AVAILABLE SPACE

| Retailers                      | SF     |
|--------------------------------|--------|
| 01 Vons                        | 43,256 |
| 02 DIRTY DOGS                  | 1,531  |
| 03 JetSet Pilates              | 2,335  |
| <b>04</b> Unisushi             | 1,974  |
| 05 Porkyland Mexican Grill     | 1,115  |
| <b>06</b> Fish District Eatery | 1,421  |
| 07 Starbucks                   | 1,852  |
| 08 Perlman Pediatrics          | 2,179  |
| <b>09</b> Leased Space         | 1,198  |

| Retailers           | SF    |
|---------------------|-------|
| 10 Beasley Cleaners | 1,112 |
| 11 Leased Space     | 2,172 |
| 12 Crust & Brew     | 2,559 |
| 13 Subway           | 940   |
| 14 Great Clips      | 1,026 |
| 15 Hydration Room   | 1,030 |
| 16 PostalAnnex+     | 1,018 |
| 17 Tutu School      | 1,059 |
| 18 Leased Space     | 1,501 |

| Retailers                    | SF    |
|------------------------------|-------|
| 19 Glamour Nails             | 1,156 |
| 20 Available                 | 1,209 |
| 21 Available                 | 1,249 |
| 22 Tae Kwon Do Academy       | 1,139 |
| 23 Torrey Hills Pet Hospital | 1,198 |
| 24 Wells Fargo               | 5,000 |
| 25 Leased Space              | 3,500 |
| 26 Orangetheory Fitness      | 2,738 |
|                              |       |

**GLA TOTAL 86,467** 