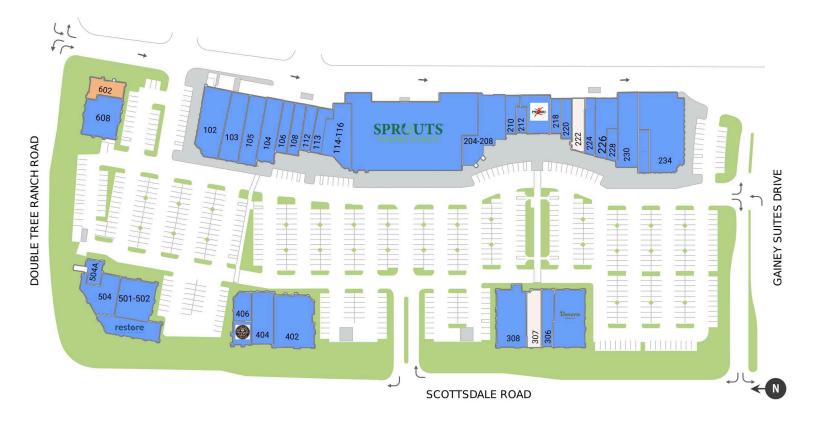

#### AVAILABLE SPACE

| Retailer | S                       | SF     |
|----------|-------------------------|--------|
|          | Available               |        |
| 102      | Rolf's                  | 4,856  |
| 103      | Kreiss                  | 4,238  |
| 104      | Soi 4 Bangkok Eatery    | 3,344  |
| 105      | IYA Rejuvenation Center | 3,516  |
| 106      | 100% CHIROPRACTIC       | 1,710  |
| 108      | Paris Paris             | 1,803  |
| 112      | Gainey Nail And Spa     | 1,606  |
| 113      | A Cool Breeze           | 2,003  |
| 114      | Oliver Smith Jeweler    |        |
| 114      | Posh Shop               |        |
| 114-11   | 6 Oliver Smith Jeweler  | 4,206  |
| 116      | Oliver Smith Jeweler    |        |
| 124      | Sprouts                 | 27,226 |

| Retailer | rs                      | SF    |
|----------|-------------------------|-------|
| 204-20   | 8 The Collector's House | 5,530 |
| 204A     | The Collector's House   |       |
| 210      | Carine's Boutique       | 1,383 |
| 212      | Femme                   | 920   |
| 214      | Pei Wei Asian Diner     | 2,891 |
| 218      | Stretchlab              | 1,210 |
| 220      | Posh Shop               | 1,405 |
| 222      | Bryn Walker             | 1,846 |
| 224      | Diva Women's Wear       | 1,950 |
| 226      | Ritzy Rags and Shoes    | 3,084 |
| 228      | SunSet Wine Bistro      | 1,124 |
| 230      | At Ease                 | 4,430 |
| 232      | Club Pilates            | 1,499 |
| 234      | Village Tavern          | 9,331 |

| Retailers |                              | SF    |
|-----------|------------------------------|-------|
| 302       | Panera Bread                 | 5,609 |
| 306       | Custom Ink                   | 2,006 |
| 307       | Leased Space                 | 2,756 |
| 308       | Hash Kitchen                 | 5,262 |
| 402       | Lure Fish House & Oyster Bar | 6,336 |
| 404       | Sirius Day Spa               | 3,599 |
| 406       | Koibito Poke                 | 1,310 |
| 408       | Coffee Bean & Tea Leaf       | 1,457 |
| 500       | Restore Hyper Wellness +     | 2,728 |
| 501-502   | Pomo Pizzeria                | 4,923 |
| 504       | El Patron New Mexican Rest   | 3,868 |
| 504A      | Kaleidoscope Juice           | 1,000 |
| 602       | Available                    | 1,810 |
| 608       | Famous 48                    | 4,576 |