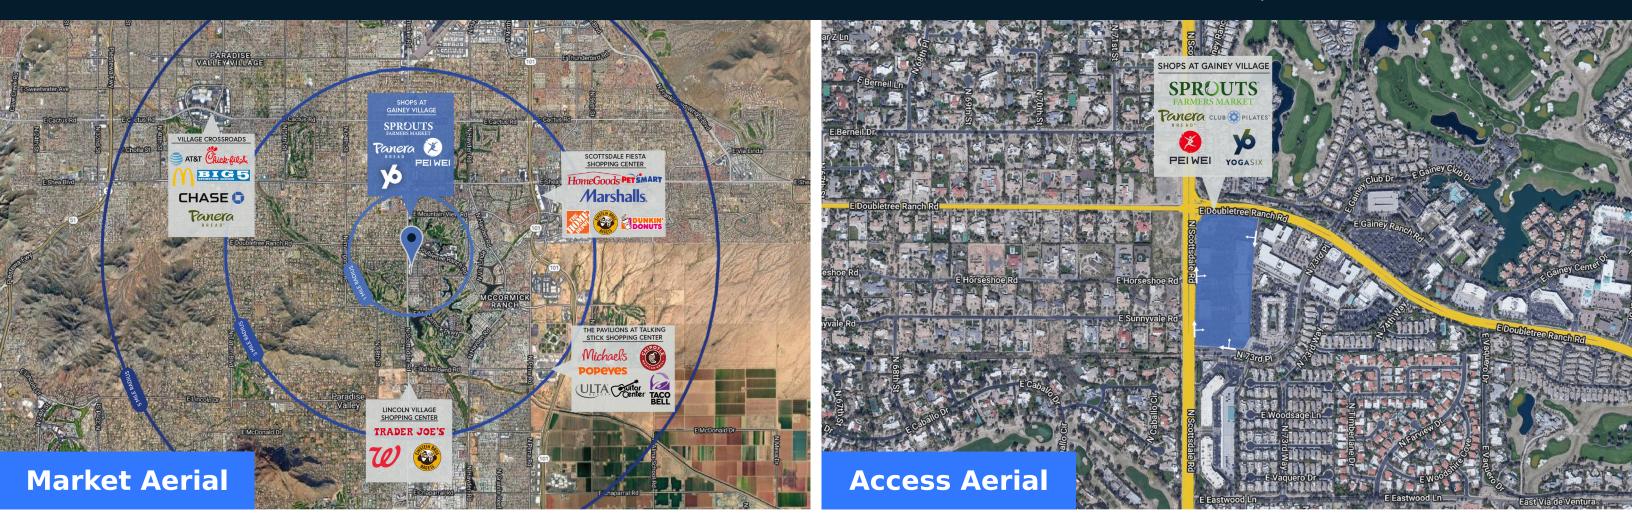

#### Highlights

The Shops at Gainey Village is a premier shopping and dining destination serving the affluent North Scottsdale submarket. The property features over 1200 feet of frontage along busy Scottsdale Road providing exposure to over 41,000 vehicles per day. Anchored by Sprouts Farmers Market and surrounded by high-priced homes, a major golf course, and 400 hotel rooms; The Shops at Gainey Village is well positioned as a key site for potential merchants looking to enter the greater Phoenix area.

**Trade Area** 

|                   | 1 mile    | 3 mile    | 5 mile    |
|-------------------|-----------|-----------|-----------|
|                   | 5,836     | 52,400    | 170,479   |
| No. of Households | 2,849     | 23,999    | 80,119    |
| Avg. HH Income    | \$205,498 | \$181,594 | \$162,168 |