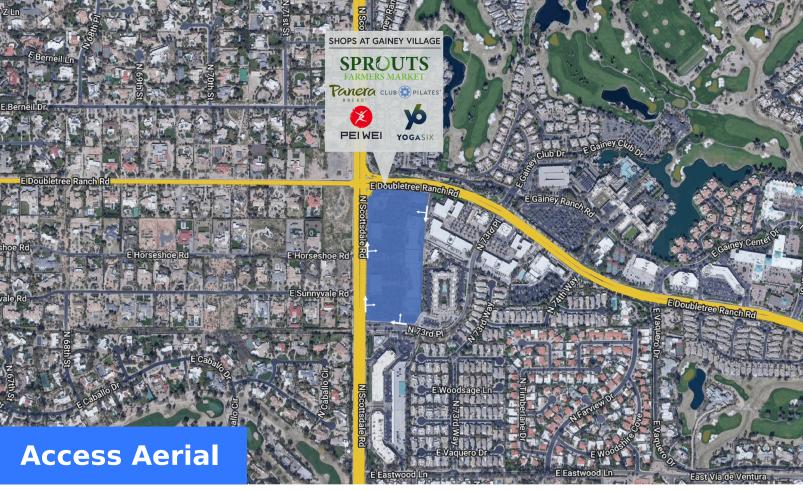

### Highlights

The Shops at Gainey Village is a premier shopping and dining destination serving the affluent North Scottsdale submarket. The property features over 1200 feet of frontage along busy Scottsdale Road providing exposure to over 41,000 vehicles per day. Anchored by Sprouts Farmers Market and surrounded by high-priced homes, a major golf course, and 400 hotel rooms; The Shops at Gainey Village is well positioned as a key site for potential merchants looking to enter the greater Phoenix area.