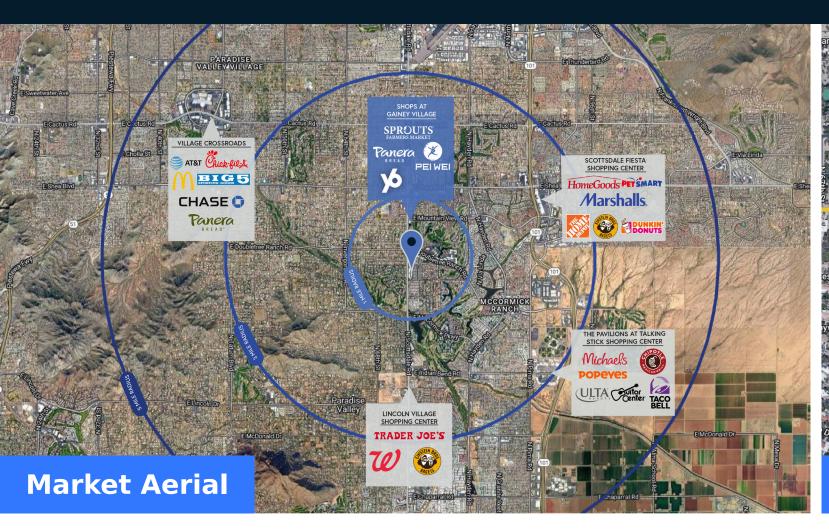

### Highlights

The Shops at Gainey Village is a premier shopping and dining destination serving the affluent North Scottsdale submarket. The property features over 1200 feet of frontage along busy Scottsdale Road providing exposure to over 41,000 vehicles per day. Anchored by Sprouts Farmers Market and surrounded by high-priced homes, a major golf course, and 400 hotel rooms; The Shops at Gainey Village is well positioned as a key site for potential merchants looking to enter the greater Phoenix area.