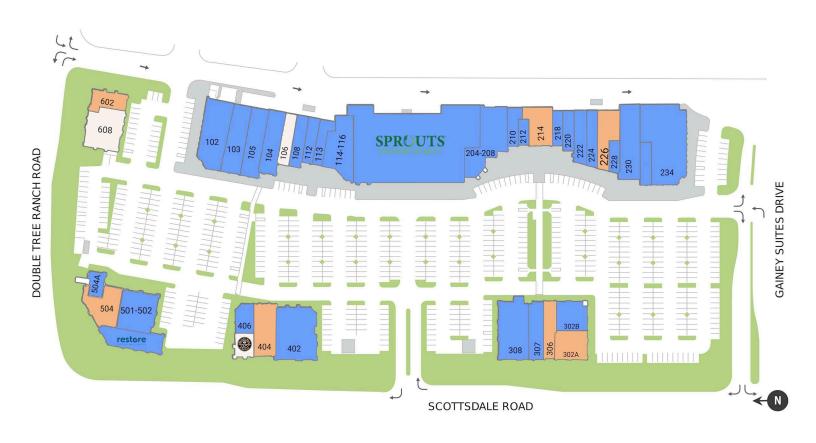

#### AVAILABLE SPACE

| Retailer | rs                      | SF     |
|----------|-------------------------|--------|
| 102      | Rolf's                  | 4,856  |
| 103      | Kreiss                  | 4,238  |
| 104      | Soi 4 Bangkok Eatery    | 3,344  |
| 105      | IYA Rejuvenation Center | 3,516  |
| 106      | 100% CHIROPRACTIC       | 1,710  |
| 108      | Paris Paris             | 1,803  |
| 112      | Gainey Nail And Spa     | 1,606  |
| 113      | A Cool Breeze           | 2,003  |
| 114      | Posh Shop               |        |
| 114-11   | 6 Oliver Smith Jeweler  | 4,206  |
| 116      | Oliver Smith Jeweler    |        |
| 124      | Sprouts                 | 27,226 |
| 204-20   | 8 The Collector's House | 5,530  |
| 204A     | The Collector's House   |        |

| Retail | ers                | SF    |
|--------|--------------------|-------|
| 210    | Carine's Boutique  | 1,383 |
| 212    | Femme              | 920   |
| 214    | Available          | 2,891 |
| 218    | Stretchlab         | 1,210 |
| 220    | Leased Space       | 1,405 |
| 222    | Leased Space       | 1,846 |
| 224    | Diva Women's Wear  | 1,950 |
| 226    | Available          | 3,084 |
| 228    | SunSet Wine Bistro | 1,124 |
| 230    | At Ease            | 4,430 |
| 232    | Club Pilates       | 1,499 |
| 234    | Village Tavern     | 9,331 |
|        | Aveilable          | 2.860 |
| 302A   | Available          | 2,860 |
|        | A ila la la        | 2 960 |

| Retailers | Retailers SF                 |       |  |  |  |
|-----------|------------------------------|-------|--|--|--|
| 306       | Available                    | 2,006 |  |  |  |
| 307       | Petfolk                      | 2,756 |  |  |  |
| 308       | Hash Kitchen                 | 5,262 |  |  |  |
| 402       | Lure Fish House & Oyster Bar | 6,336 |  |  |  |
| 404       | Available                    | 3,599 |  |  |  |
| 406       | Koibito Poke                 | 1,310 |  |  |  |
| 408       | Coffee Bean & Tea Leaf       | 1,457 |  |  |  |
| 500       | Restore Hyper Wellness +     | 2,728 |  |  |  |
| 501-502   | Pomo Pizzeria                | 4,923 |  |  |  |
| 504       | Available                    | 3,868 |  |  |  |
| 504A      | Kaleidoscope Juice           | 1,000 |  |  |  |
| 602       | Available                    | 1,810 |  |  |  |
| 608       | Famous 48                    | 4,576 |  |  |  |

**GLA TOTAL 138,351** 