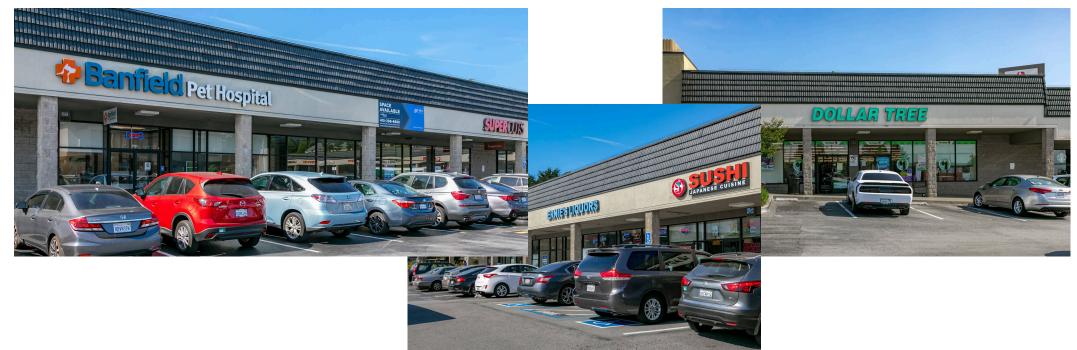

#### AVAILABLE SPACE

| Retailers                                  | SF             |
|--------------------------------------------|----------------|
| <b>01</b> Firestone                        | 4,960          |
| 02 I Love Kickboxing                       | 4,050          |
| 03 Guerrero's Taqueria 2                   | 1,180          |
| 04 Banfield Pet Hospital                   | 3,000          |
|                                            |                |
| <b>05</b> Available                        | 2,520          |
| 05 Available<br>06 Supercuts               | 2,520<br>1,520 |
|                                            | <u> </u>       |
| 06 Supercuts                               | 1,520          |
| 06 Supercuts 07 Makati Chiropractic Center | 1,520<br>972   |