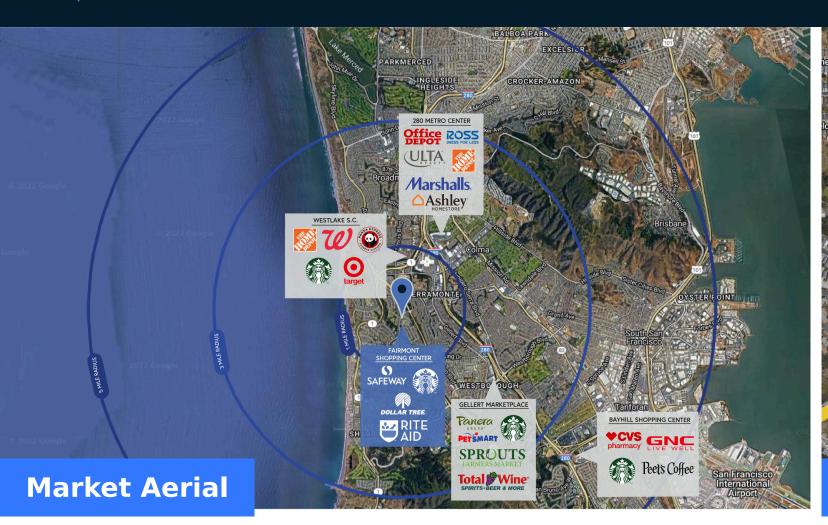

### Highlights

Fairmont Shopping Center, strategically positioned alongside I-35 in the San Francisco metro area, is a high-performing grocery-anchored shopping center. Situated in the affluent and diverse neighborhood of Pacifica, CA, the property offers strong anchors such as Safeway and Rite Aid along with a carefully selected array of local and regional merchants.

|                 |                  | 1 Mile    | 3 Miles   | 5 Miles   |
|-----------------|------------------|-----------|-----------|-----------|
| <sup>∞</sup> Po | pulation         | 34,360    | 162,608   | 358,875   |
| ☐ No            | o. of Households | 10,940    | 52,595    | 116,537   |
| Av              | g. HH Income     | \$159,059 | \$157,089 | \$152,487 |