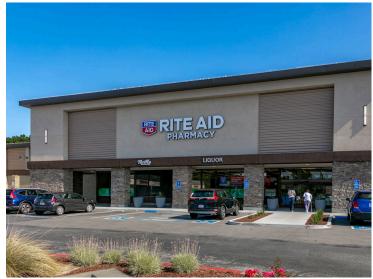

### Highlights

Fairmont Shopping Center, strategically positioned alongside I-35 in the San Francisco metro area, is a high-performing grocery-anchored shopping center. Situated in the affluent and diverse neighborhood of Pacifica, CA, the property offers strong anchors such as Safeway and Rite Aid along with a carefully selected array of local and regional merchants.

| Retailers            | SF     |
|----------------------|--------|
| <b>21</b> Available  | 3,891  |
| 22 Rite Aid          | 23,064 |
| 23 Safeway           | 31,781 |
| 24 Dollar Tree       | 8,120  |
| 25 Starbucks         | 1,344  |
| 26 Thai Original BBQ | 672    |
| 27 Southland Nails   | 1,074  |
| 28 Metro PCS         | 470    |