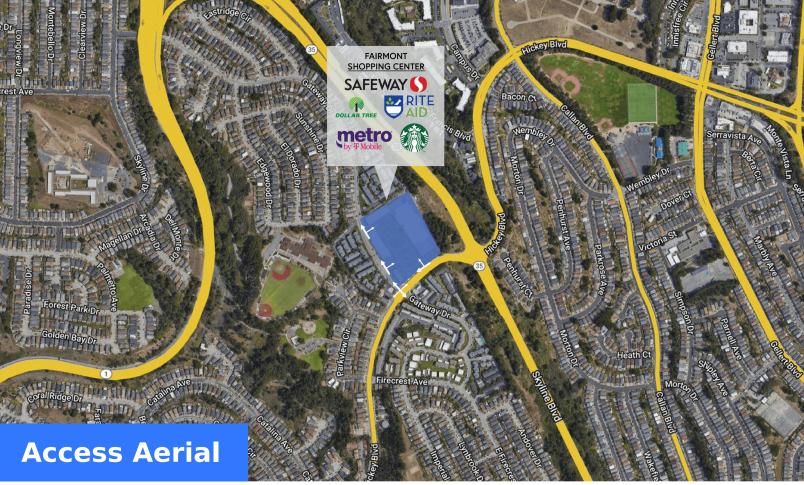

### **Fairmont Shopping Center**

Hickey Blvd. & Skyline Blvd., Pacifica, CA 94044

102,982 SF

Chris Homs p: 650-548-2687

e: LeaseFWR@lockehouse.com

### Highlights

Fairmont Shopping Center, strategically positioned alongside I-35 in the San Francisco metro area, is a high-performing grocery-anchored shopping center. Situated in the affluent and diverse neighborhood of Pacifica, CA, the property offers strong anchors such as Safeway and Rite Aid along with a carefully selected array of local and regional merchants.