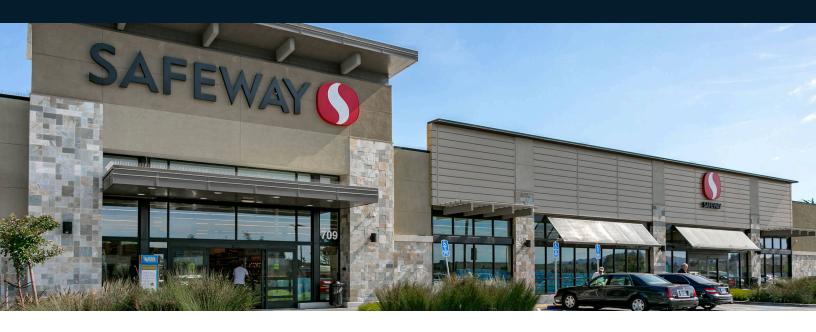

### Highlights

Fairmont Shopping Center, strategically positioned alongside I-35 in the San Francisco metro area, is a high-performing grocery-anchored shopping center. Situated in the affluent and diverse neighborhood of Pacifica, CA, the property offers strong anchors such as Safeway and Rite Aid along with a carefully selected array of local and regional merchants.

| Retailers            | SF     |
|----------------------|--------|
| <b>21</b> Available  | 3,891  |
| 22 Rite Aid          | 23,064 |
| 23 Safeway           | 31,781 |
| 24 Dollar Tree       | 8,120  |
| 25 Starbucks         | 1,344  |
| 26 Thai Original BBQ | 672    |
| 27 Southland Nails   | 1,074  |
| 28 Metro PCS         | 470    |