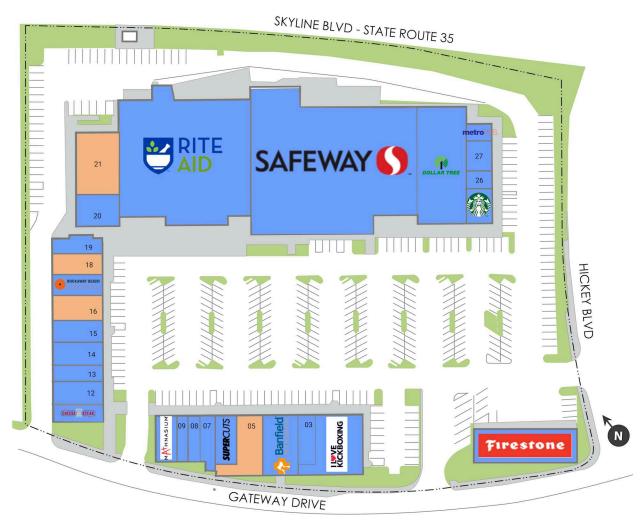

#### AVAILABLE SPACE

| Retailers                                  | SF             |
|--------------------------------------------|----------------|
| <b>01</b> Firestone                        | 4,960          |
| 02 I Love Kickboxing                       | 4,050          |
| 03 Guerrero's Taqueria 2                   | 1,180          |
| 04 Banfield Pet Hospital                   | 3,000          |
|                                            |                |
| <b>05</b> Available                        | 2,520          |
| 05 Available<br>06 Supercuts               | 2,520<br>1,520 |
|                                            | <u> </u>       |
| 06 Supercuts                               | 1,520          |
| 06 Supercuts 07 Makati Chiropractic Center | 1,520<br>972   |

| Retailers                   | SF    |
|-----------------------------|-------|
| 11 The Cheese Steak Shop    | 1,276 |
| 12 Ledu Restaurant          | 1,570 |
| 13 Cigarette Cheaper        | 1,200 |
| 14 Ernie's Liquor & Wine    | 1,660 |
| 15 Bolare Restaurant        | 1,550 |
| <b>16</b> Available         | 1,850 |
| 17 Rockaway Beach Optometry | 1,468 |
| <b>18</b> Available         | 1,500 |
| 19 Fairmont Dental          | 1,200 |
| 20 Launderland              | 2,000 |

| Retailers            | SF     |
|----------------------|--------|
| <b>21</b> Available  | 3,891  |
| 22 Rite Aid          | 23,064 |
| 23 Safeway           | 31,781 |
| 24 Dollar Tree       | 8,120  |
| 25 Starbucks         | 1,344  |
| 26 Thai Original BBQ | 672    |
| 27 Southland Nails   | 1,074  |
| 28 Metro PCS         | 470    |

**GLA TOTAL 102,982** 