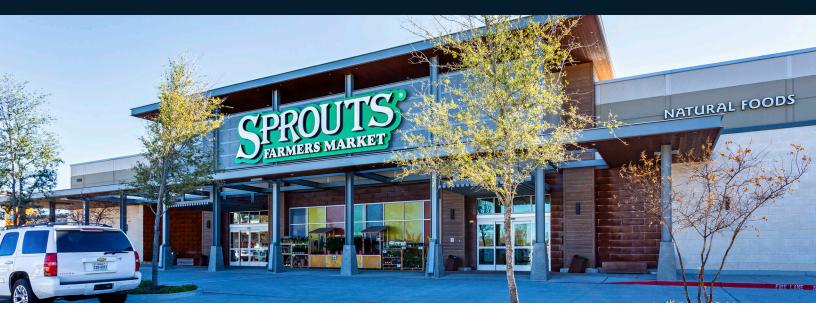

### Highlights

A Sprouts-anchored shopping center serving the growing affluent East Dallas market. The property is strategically situated in Lake Highlands in an underserved trade area for retail and restaurant uses. Housing within Lake Highlands Town Center includes 51 townhomes and 457 apartments creating a built-in captive audience. National brands featured at the center include Starbucks, Jersey Mike's, and the recently developed Chase Bank pad.

#### AVAILABLE SPACE

| Retai | lers                  | SF     |
|-------|-----------------------|--------|
| PAD   | 1 Chase Bank          | 3,919  |
| 01    | Sprouts               | 30,000 |
| 02    | Local Resident Realty | 2,398  |
| 03    | Play Street Museum    | 2,537  |
| 04    | Hollywood Feed        | 3,178  |
| 05    | The Joint             | 1,318  |