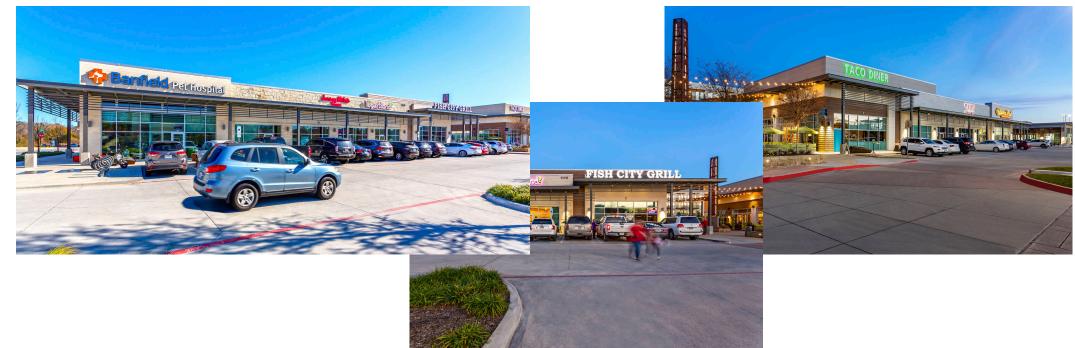

#### AVAILABLE SPACE

| Retai | lers                  | SF     |
|-------|-----------------------|--------|
| PAD   | 1 Chase Bank          | 3,919  |
| 01    | Sprouts               | 30,000 |
| 02    | Local Resident Realty | 2,398  |
| 03    | Play Street Museum    | 2,537  |
| 04    | Hollywood Feed        | 3,178  |
| 05    | The Joint             | 1,318  |

| Retailers             | SF    |
|-----------------------|-------|
| 06 The UPS Store      | 1,500 |
| 07 Leased Space       | 3,737 |
| 08 Fish City Grill    | 2,768 |
| 09 Yogurtland         | 1,387 |
| 10 Jersey Mike's Subs | 1,426 |
| 11 9Round Kickboxing  | 1,285 |

| Retailers                 | SF    |
|---------------------------|-------|
| 12 Banfield Pet Hospital  | 2,860 |
| 13 Ideal Dental           | 1,600 |
| 14 First Watch Restaurant | 3,335 |
| 15 Verizon                | 1,900 |
| 16 Starbucks              | 2,000 |