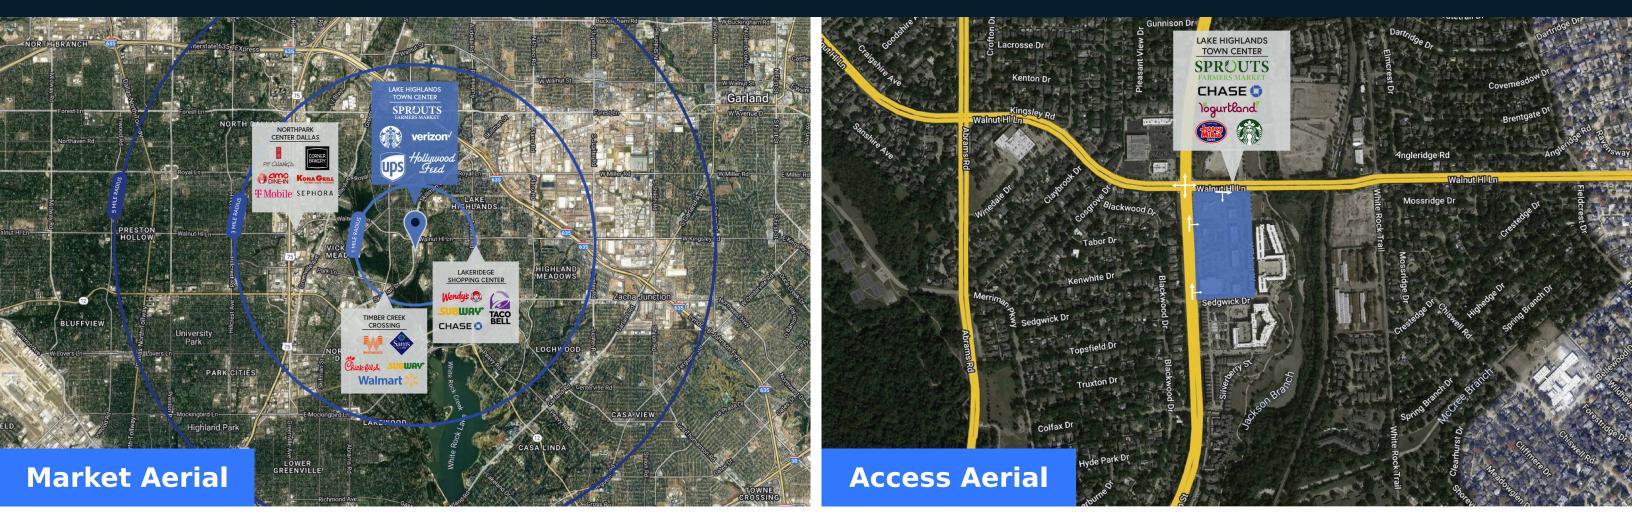

### Highlights

A Sprouts-anchored shopping center serving the growing affluent East Dallas market. The property is strategically situated in Lake Highlands in an underserved trade area for retail and restaurant uses. Housing within Lake Highlands Town Center includes 51 townhomes and 457 apartments creating a built-in captive audience. National brands featured at the center include Starbucks, Jersey Mike's, and the recently developed Chase Bank pad.

|                             |                   | 1 Mile    | 3 Mile    | 5 Mile    |
|-----------------------------|-------------------|-----------|-----------|-----------|
| $\bigvee^{\circ\circ\circ}$ | Population        | 14,619    | 164,962   | 409,075   |
|                             | No. of Households | 5,661     | 76,502    | 170,498   |
| сfП                         | Avg. HH Income    | \$152,296 | \$107,158 | \$128,383 |