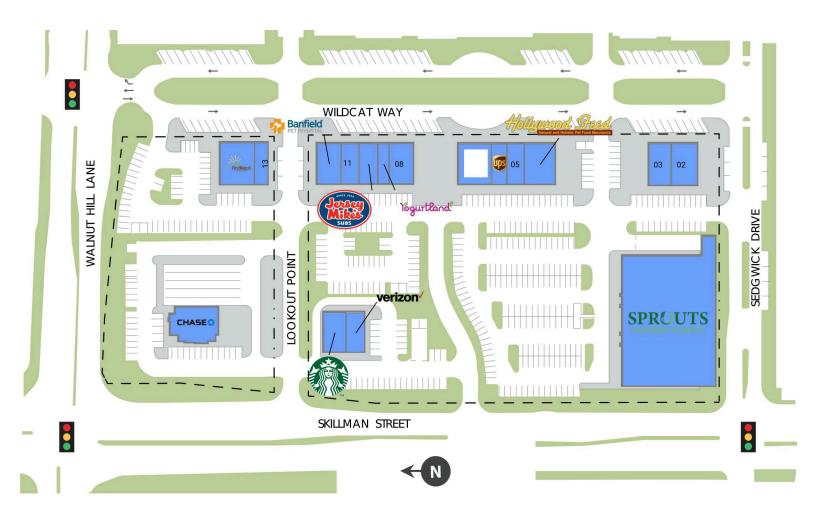

#### AVAILABLE SPACE

| Retai | lers                  | SF     |
|-------|-----------------------|--------|
| PAD   | 1 Chase Bank          | 3,919  |
| 01    | Sprouts               | 30,000 |
| 02    | Local Resident Realty | 2,398  |
| 03    | Play Street Museum    | 2,537  |
| 04    | Hollywood Feed        | 3,178  |
| 05    | The Joint             | 1,318  |

| Retailers             | SF    |
|-----------------------|-------|
| 06 The UPS Store      | 1,500 |
| 07 Leased Space       | 3,737 |
| 08 Fish City Grill    | 2,768 |
| 09 Yogurtland         | 1,387 |
| 10 Jersey Mike's Subs | 1,426 |
| 11 9Round Kickboxing  | 1,285 |

| Retailers                 | SF    |
|---------------------------|-------|
| 12 Banfield Pet Hospital  | 2,860 |
| 13 Ideal Dental           | 1,600 |
| 14 First Watch Restaurant | 3,335 |
| 15 Verizon                | 1,900 |
| 16 Starbucks              | 2,000 |

## GLA TOTAL 67,145