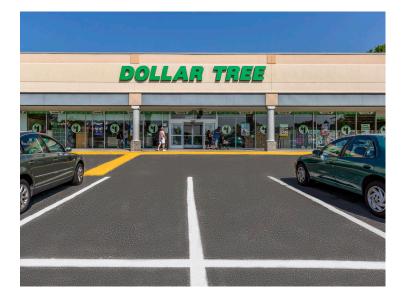

| Retailers                   | SF     |
|-----------------------------|--------|
| 09 Dollar Tree              | 11,625 |
| 12 BRITISH SWIM SCHOOL      | 6,686  |
| 13 LAPERAUX                 | 4,214  |
| 14 Available                | 1,485  |
| <b>15</b> Available         | 1,787  |
| 16 Shoppers Food and Pharma | 70,057 |
| 17 Pizza Hut                | 1,326  |
| 18 Available                | 1,549  |