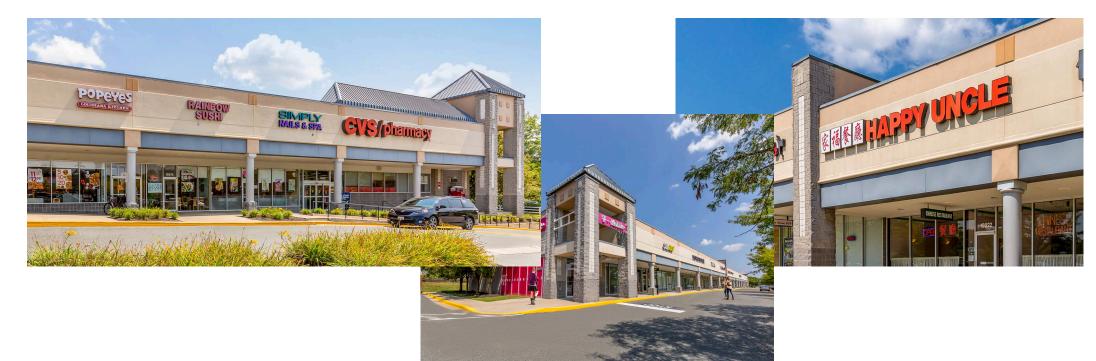

| Retailers         | SF    |
|-------------------|-------|
| 19 Popeye's       | 2,220 |
| 20 Rainbow Sushi  | 1,500 |
| 21 Simply Nails   | 2,500 |
| 22 AVAILABLE SOON | 9,720 |
| 23 McDonald's     | 2,411 |
| 24 Dunkin' Donuts | 2,880 |