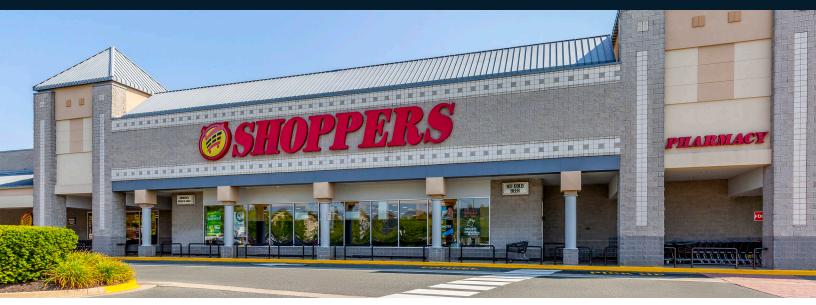

| Retailers                   | SF     |
|-----------------------------|--------|
| 09 Dollar Tree              | 11,625 |
| 12 BRITISH SWIM SCHOOL      | 6,686  |
| 13 LAPERAUX                 | 4,214  |
| 14 Available                | 1,485  |
| <b>15</b> Available         | 1,787  |
| 16 Shoppers Food and Pharma | 70,057 |
| 17 Pizza Hut                | 1,326  |
| 18 Available                | 1,549  |