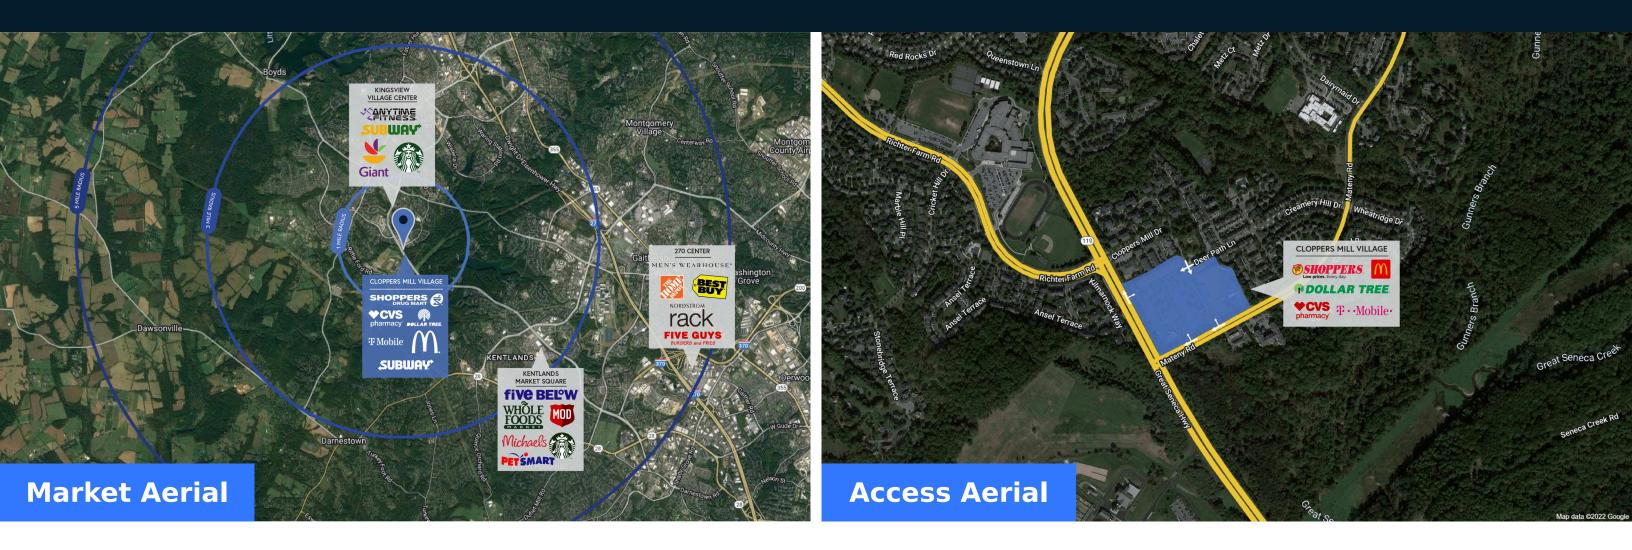

### Highlights

Cloppers Mill Village is a grocery-anchored shopping center centrally located in the Washington, DC submarket of Germantown, Maryland. The surrounding area offers potential merchants an affluent consumer base with average household incomes of \$109,000+ within a 5 minute drive.

|                             |                   | 1 Mile    | 3 Mile    | 5 Mile    |
|-----------------------------|-------------------|-----------|-----------|-----------|
| $\bigvee^{\circ\circ\circ}$ | Population        | 13,946    | 98,660    | 236,204   |
|                             | No. of Households | 5,038     | 35,149    | 83,924    |
|                             | Avg. HH Income    | \$136,875 | \$148,729 | \$147,141 |