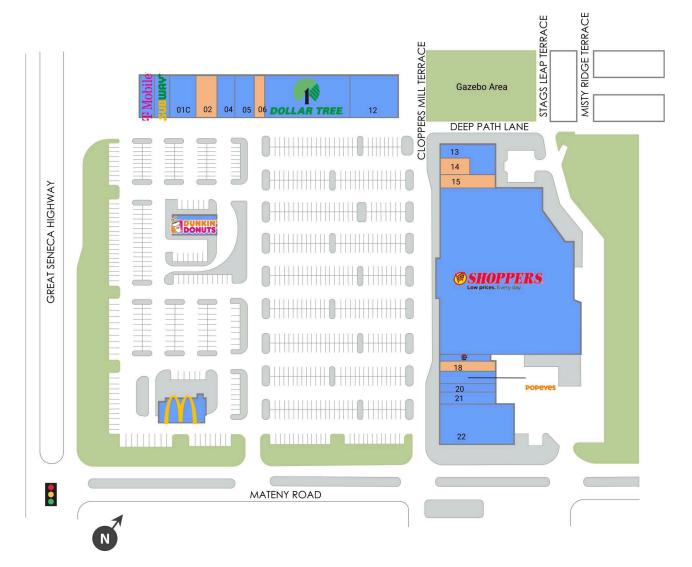

#### AVAILABLE SPACE

| Reta | Retailers SF           |       |  |
|------|------------------------|-------|--|
| ATM  | JPMORGAN CHASE BANK    | 1     |  |
| 01A  | T-Mobile               | 1,875 |  |
| 01B  | Subway                 | 2,138 |  |
| 01C  | COMMOTION DANCE        | 4,050 |  |
| 02   | Available              | 2,700 |  |
| 04   | A Plus Taekwando       | 2,250 |  |
| 05   | Happy Uncle Restaurant | 2,625 |  |
| 06   | Available              | 1,500 |  |

| Retailers                   | SF     |
|-----------------------------|--------|
| 09 Dollar Tree              | 11,625 |
| 12 BRITISH SWIM SCHOOL      | 6,686  |
| 13 LAPERAUX                 | 4,214  |
| 14 Available                | 1,485  |
| <b>15</b> Available         | 1,787  |
| 16 Shoppers Food and Pharma | 70,057 |
| 17 Pizza Hut                | 1,326  |
| 18 Available                | 1,549  |

| Retailers         | SF    |
|-------------------|-------|
| 19 Popeye's       | 2,220 |
| 20 Rainbow Sushi  | 1,500 |
| 21 Simply Nails   | 2,500 |
| 22 AVAILABLE SOON | 9,720 |
| 23 McDonald's     | 2,411 |
| 24 Dunkin' Donuts | 2,880 |