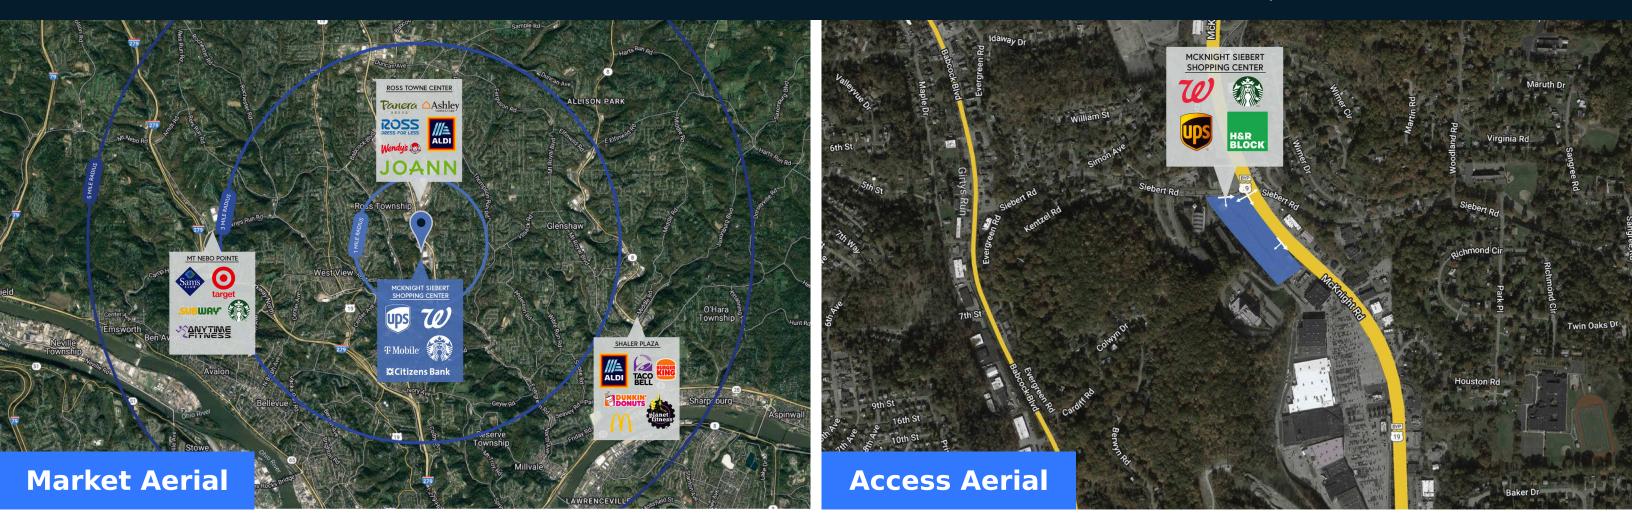

### Highlights

McKnight Siebert Shopping Center is a premier community center anchored by a highly productive Walgreens. Strategically located along the McKnight Road retail corridor, the property is one of the most sought-after retail destinations in Western Pennsylvania and provides superior visibility and ingress-egress compared to other centers within the trade area.

|                             |                   | 1 Mile    | 3 Mile    | 5 Mile    |
|-----------------------------|-------------------|-----------|-----------|-----------|
| $\bigvee^{\circ\circ\circ}$ | Population        | 9,208     | 71,890    | 185,382   |
|                             | No. of Households | 4,223     | 31,507    | 83,422    |
|                             | Avg. HH Income    | \$119,901 | \$113,829 | \$108,812 |