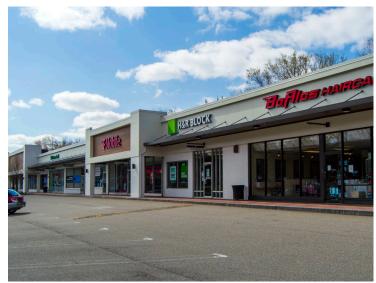

#### AVAILABLE SPACE

| Retailers                        | SF    |
|----------------------------------|-------|
| <b>01A</b> Starbucks Corporation | 2,500 |
| 01B Aladdin's Eatery Inc         | 2,119 |
| 02 Eyetique                      | 1,060 |
| 03A The UPS Store                | 1,200 |
| 03B The UPS Store                | 691   |
| 04A Italian Village Pizza        | 1,400 |
| 04B Divine Nails & Spa           | 1,400 |

| Retailers             | SF       |
|-----------------------|----------|
| 05/6 Bruegger's Bagel | s 3,175  |
| 06/7 Walgreens        | 14,923   |
| 08 Anthony's Barber   | Shop 290 |
| 09/10 Highmark Direct | 2,715    |
| 11 Sports Clips       | 1,185    |
| 12/13 H & R Block     | 3,029    |
| 14 T-Mobile           | 2,495    |

| Reta | ilers                     | SF             |
|------|---------------------------|----------------|
| 15   | Available                 | 1,420          |
| 16   | Wingstop                  | 1,560          |
| 17   | Citizens Bank             | 2,397          |
| 10   |                           |                |
| 18   | Available                 | 1,838          |
|      | Available<br>Tough Mudder | 1,838<br>2,790 |
| 19A  |                           |                |