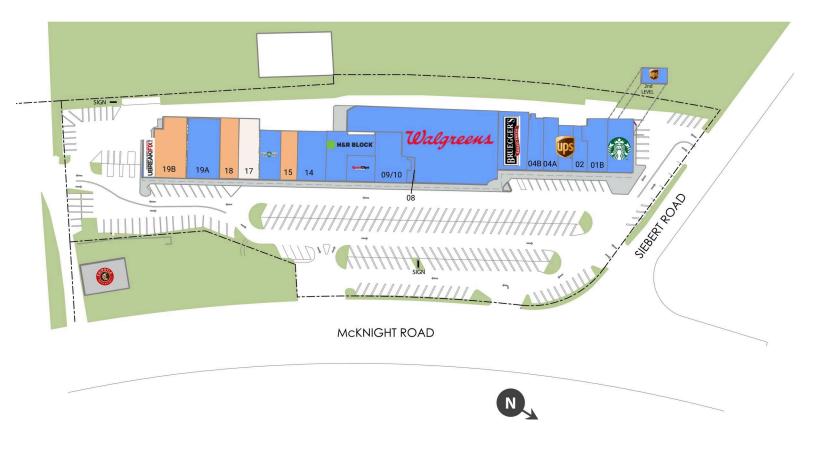

#### AVAILABLE SPACE

| Retailers                        | SF    |
|----------------------------------|-------|
| <b>01A</b> Starbucks Corporation | 2,500 |
| 01B Aladdin's Eatery Inc         | 2,119 |
| 02 Eyetique                      | 1,060 |
| 03A The UPS Store                | 1,200 |
| 03B The UPS Store                | 691   |
| 04A Italian Village Pizza        | 1,400 |
| 04B Divine Nails & Spa           | 1,400 |

| Retailers             | SF       |
|-----------------------|----------|
| 05/6 Bruegger's Bagel | s 3,175  |
| 06/7 Walgreens        | 14,923   |
| 08 Anthony's Barber   | Shop 290 |
| 09/10 Highmark Direct | 2,715    |
| 11 Sports Clips       | 1,185    |
| 12/13 H & R Block     | 3,029    |
| 14 T-Mobile           | 2,495    |

| Reta | ilers                     | SF             |
|------|---------------------------|----------------|
| 15   | Available                 | 1,420          |
| 16   | Wingstop                  | 1,560          |
| 17   | Citizens Bank             | 2,397          |
| 10   |                           |                |
| 18   | Available                 | 1,838          |
|      | Available<br>Tough Mudder | 1,838<br>2,790 |
| 19A  |                           |                |

## **GLA TOTAL 52,750**