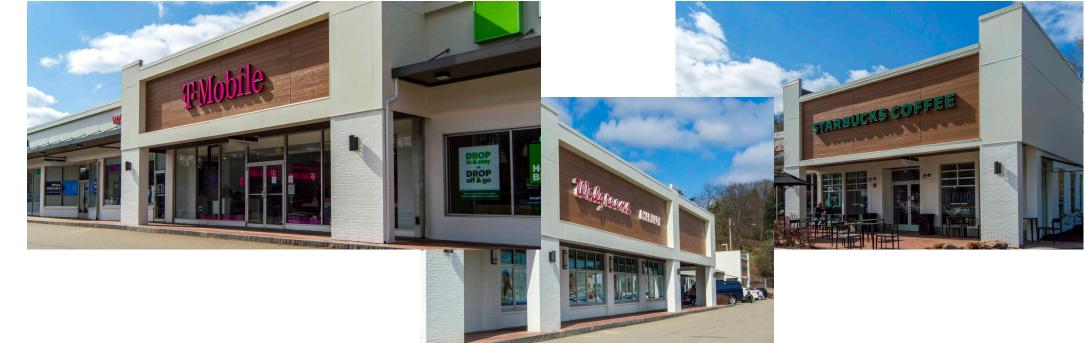

| Retailers             | SF       |
|-----------------------|----------|
| 05/6 Bruegger's Bagel | s 3,175  |
| 06/7 Walgreens        | 14,923   |
| 08 Anthony's Barber   | Shop 290 |
| 09/10 Highmark Direct | 2,715    |
| 11 Sports Clips       | 1,185    |
| 12/13 H & R Block     | 3,029    |
| 14 T-Mobile           | 2,495    |