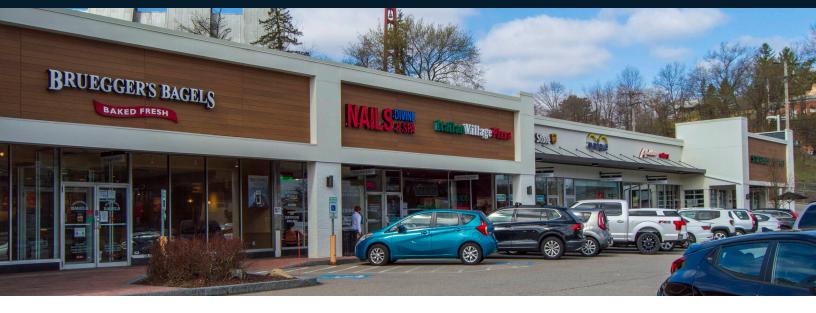

### Highlights

McKnight Siebert Shopping Center is a premier community center anchored by a highly productive Walgreens. Strategically located along the McKnight Road retail corridor, the property is one of the most sought-after retail destinations in Western Pennsylvania and provides superior visibility and ingress-egress compared to other centers within the trade area.

#### AVAILABLE SPACE

| Retailers                        | SF    |
|----------------------------------|-------|
| <b>01A</b> Starbucks Corporation | 2,500 |
| 01B Aladdin's Eatery Inc         | 2,119 |
| 02 Eyetique                      | 1,060 |
| 03A The UPS Store                | 1,200 |
| 03B The UPS Store                | 691   |
| 04A Italian Village Pizza        | 1,400 |
| 04B Divine Nails & Spa           | 1,400 |

| Retailers             | SF       |
|-----------------------|----------|
| 05/6 Bruegger's Bagel | s 3,175  |
| 06/7 Walgreens        | 14,923   |
| 08 Anthony's Barber   | Shop 290 |
| 09/10 Highmark Direct | 2,715    |
| 11 Sports Clips       | 1,185    |
| 12/13 H & R Block     | 3,029    |
| 14 T-Mobile           | 2,495    |