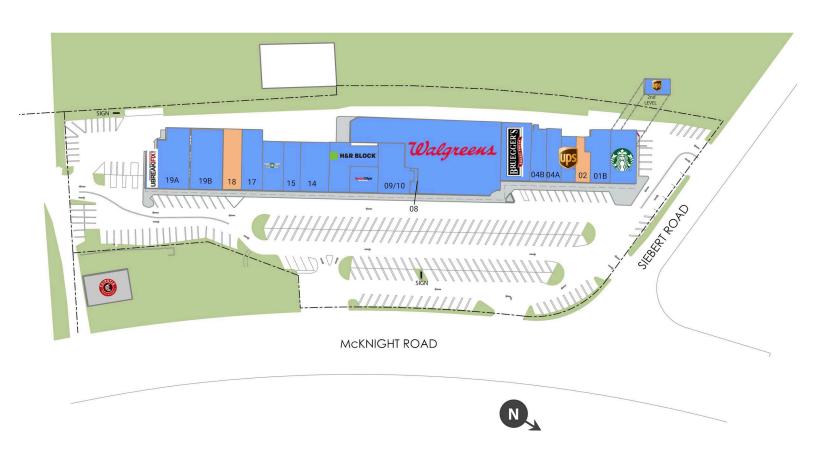

### AVAILABLE SPACE

| Retailers                        | SF    |
|----------------------------------|-------|
| 01A Starbucks Corporation        | 2,500 |
| 01B Aladdin's Eatery Inc         | 2,119 |
| <b>02</b> Available              | 1,060 |
| 03A The UPS Store                | 1,200 |
| 03B The UPS Store                | 691   |
| <b>04A</b> Italian Village Pizza | 1,400 |
| 04B Divine Nail Spa              | 1,400 |

| Retaile | ers                   | SF     |
|---------|-----------------------|--------|
| 05/6    | Bruegger's Bagels     | 3,175  |
| 06/7    | Walgreens             | 14,923 |
| 08      | Anthony's Barber Shop | 290    |
| 09/10   | Highmark Direct       | 2,715  |
| 11      | Sports Clips          | 1,185  |
| 12/13   | H & R Block           | 3,029  |
| 14      | T-Mobile              | 2,495  |

| Reta | ilers                       | SF    |
|------|-----------------------------|-------|
| 15   | Pulp Juice and Smoothie Bar | 1,420 |
| 16   | Wingstop                    | 1,560 |
| 17   | Roots Natural Kitchen       | 2,397 |
| 18   | Available                   | 1,838 |
| 19A  | Play It Again Sports        | 3,798 |
|      |                             |       |
| 19B  | Tough Mudder                | 2,790 |

**GLA TOTAL 52,750** 