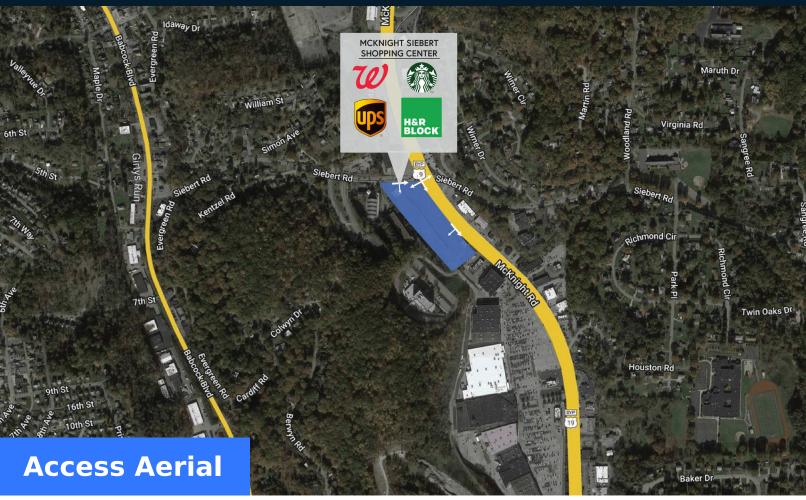

### **Highlights**

McKnight Siebert Shopping Center is a premier community center anchored by a highly productive Walgreens. Strategically located along the McKnight Road retail corridor, the property is one of the most sought-after retail destinations in Western Pennsylvania and provides superior visibility and ingress-egress compared to other centers within the trade area.