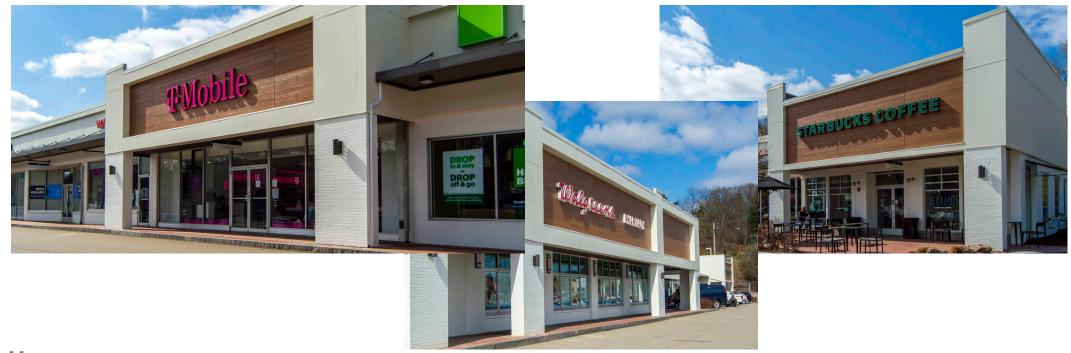

### **Highlights**

McKnight Siebert Shopping Center is a premier community center anchored by a highly productive Walgreens. Strategically located along the McKnight Road retail corridor, the property is one of the most sought-after retail destinations in Western Pennsylvania and provides superior visibility and ingress-egress compared to other centers within the trade area.

| Retaile | ers                   | SF     |
|---------|-----------------------|--------|
| 05/6    | Bruegger's Bagels     | 3,175  |
| 06/7    | Walgreens             | 14,923 |
| 08      | Anthony's Barber Shop | 290    |
| 09/10   | Highmark Direct       | 2,715  |
| 11      | Sports Clips          | 1,185  |
| 12/13   | H & R Block           | 3,029  |
| 14      | T-Mobile              | 2,495  |