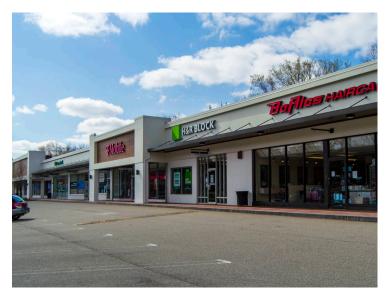

| Retaile | ers                   | SF     |
|---------|-----------------------|--------|
| 05/6    | Bruegger's Bagels     | 3,175  |
| 06/7    | Walgreens             | 14,923 |
| 08      | Anthony's Barber Shop | 290    |
| 09/10   | Highmark Direct       | 2,715  |
| 11      | Sports Clips          | 1,185  |
| 12/13   | H & R Block           | 3,029  |
| 14      | T-Mobile              | 2,495  |