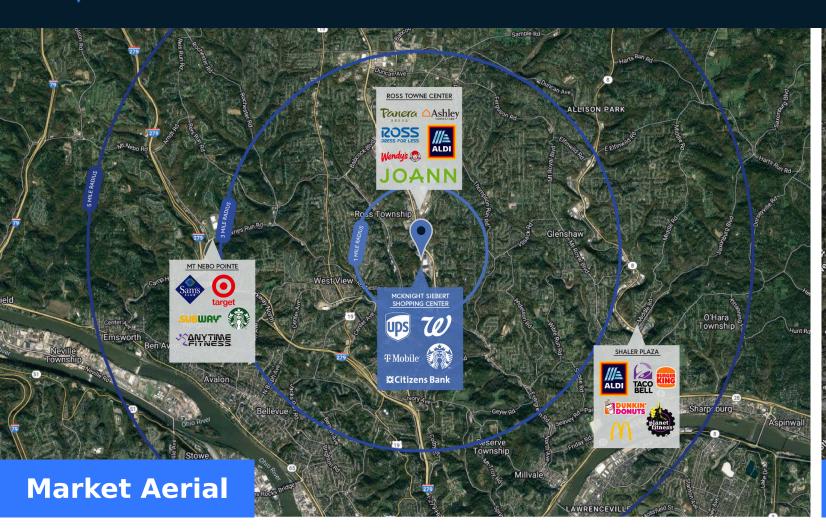

### **Highlights**

McKnight Siebert Shopping Center is a premier community center anchored by a highly productive Walgreens. Strategically located along the McKnight Road retail corridor, the property is one of the most sought-after retail destinations in Western Pennsylvania and provides superior visibility and ingress-egress compared to other centers within the trade area.