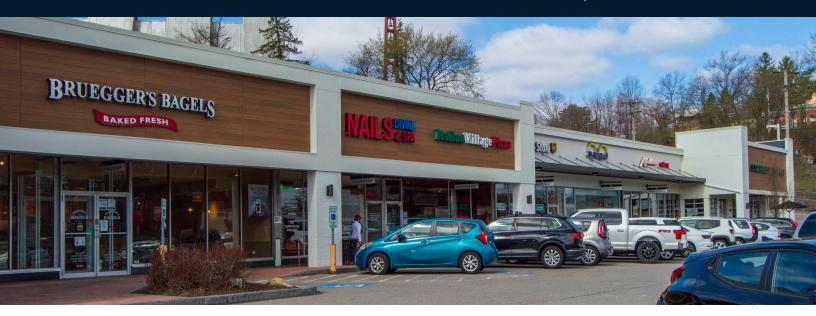

### **Highlights**

McKnight Siebert Shopping Center is a premier community center anchored by a highly productive Walgreens. Strategically located along the McKnight Road retail corridor, the property is one of the most sought-after retail destinations in Western Pennsylvania and provides superior visibility and ingress-egress compared to other centers within the trade area.

### AVAILABLE SPACE

| Retailers                        | SF    |
|----------------------------------|-------|
| 01A Starbucks Corporation        | 2,500 |
| 01B Aladdin's Eatery Inc         | 2,119 |
| <b>02</b> Available              | 1,060 |
| 03A The UPS Store                | 1,200 |
| 03B The UPS Store                | 691   |
| <b>04A</b> Italian Village Pizza | 1,400 |
| 04B Divine Nail Spa              | 1,400 |

| Retaile | ers                   | SF     |
|---------|-----------------------|--------|
| 05/6    | Bruegger's Bagels     | 3,175  |
| 06/7    | Walgreens             | 14,923 |
| 08      | Anthony's Barber Shop | 290    |
| 09/10   | Highmark Direct       | 2,715  |
| 11      | Sports Clips          | 1,185  |
| 12/13   | H & R Block           | 3,029  |
| 14      | T-Mobile              | 2,495  |