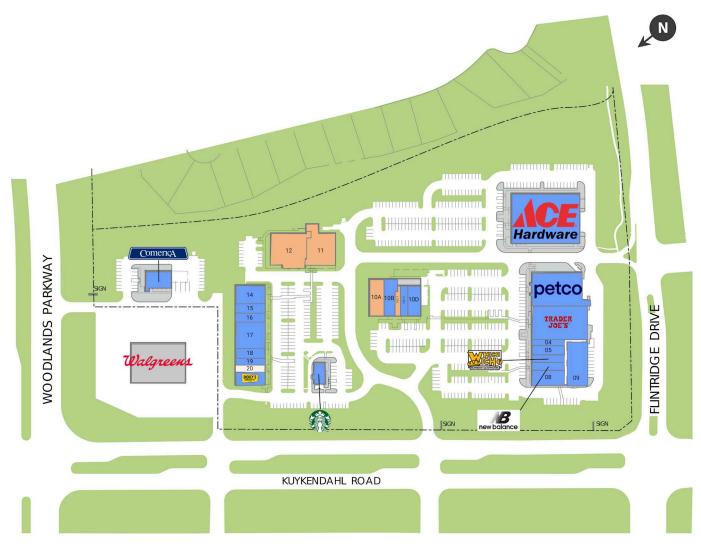

## Woodlands Crossing

AVAILABLE SPACE

| Retailers                    | SF     |
|------------------------------|--------|
| 01 Ace Hardware              | 25,000 |
| 02 Petco                     | 12,500 |
| 03 Trader Joe's              | 13,500 |
| 04 Chiller Bee Frozen Yogurt | 1,320  |
| 05 Nothing Bundt Cakes       | 2,200  |
| 06 Which Wich?               | 1,760  |
| 07 New Balance               | 1,936  |
| 08 GOHEALTH URGENT CARE      | 3,709  |
| 09 Sozo Hair Design          | 6,361  |

| Retail | ers               | SF    |
|--------|-------------------|-------|
| 10A    | Available         | 4,000 |
| 10B    | Leased Space      | 3,100 |
| 10C-1  | L Available       | 1,214 |
| 10C-2  | Leased Space      | 1,846 |
| 10D    | Original ChopShop | 2,903 |
| 11     | Available         | 7,228 |
| 12     | Available         | 9,151 |
| 13     | Comerica Bank     | 3,300 |
| 14     | Palace Nails Bar  | 4,000 |
|        |                   |       |

| Retailers                        | SF    |
|----------------------------------|-------|
| 15 Graham Eye Care               | 2,000 |
| 16 Elements Therapeutic Mass     | 2,000 |
| 17 Via Emilia Italian Restaurant | 5,600 |
| 18 Smiles by Burgess             | 2,160 |
| 19 Amazing Lash Studio           | 1,440 |
| 20 Centre Court Tennis           | 1,600 |
| 21 Dickey's Barbecue Pit         | 2,800 |
| 22 Starbucks                     | 1,750 |
|                                  |       |

**GLA TOTAL 125,186** 