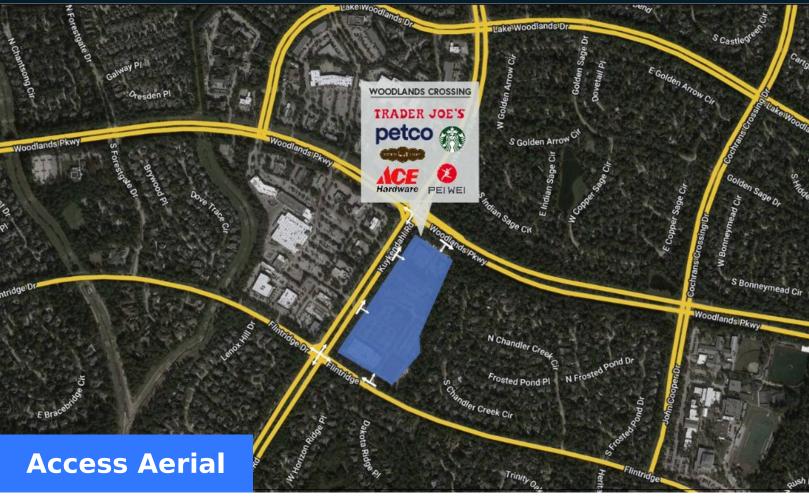

ossing**





125,186 SF



Jewel Snowden p: 301-961-3289

e: jsnowden@firstwash.com



## Highlights

The Trader Joe's-anchored Woodlands Crossing is strategically located in a prime section of a wealthy master-planned community. The property provides prospective tenants with excellent brand recognition, stellar demographics, and a strong anchor draw.



|                   |              | 1 Mile    | 3 Mile    | 5 Mile    |
|-------------------|--------------|-----------|-----------|-----------|
| <sup>∞</sup> Popu | lation       | 6,350     | 79,709    | 171,021   |
| No. o             | f Households | 2,277     | 27,505    | 63,248    |
| Avg.              | HH Income    | \$250,251 | \$204,342 | \$175,929 |



## Woodlands Crossing 10860 Kuykendahl Road, The Woodlands, TX 77381











## Woodlands Crossing



AVAILABLE SPACE

| Retailers                    | SF     |
|------------------------------|--------|
| 01 Ace Hardware              | 25,000 |
| 02 Petco                     | 12,500 |
| 03 Trader Joe's              | 13,500 |
| 04 Chiller Bee Frozen Yogurt | 1,320  |
| 05 Nothing Bundt Cakes       | 2,200  |
| 06 Which Wich?               | 1,760  |
| 07 New Balance               | 1,936  |
| 08 GOHEALTH URGENT CARE      | 3,709  |
| 09 Sozo Hair Design          | 6,361  |

| Retail | ers               | SF    |
|--------|-------------------|-------|
| 10A    | Available         | 4,000 |
| 10B    | Leased Space      | 3,100 |
| 10C-1  | L Available       | 1,214 |
| 10C-2  | Leased Space      | 1,846 |
| 10D    | Original ChopShop | 2,903 |
| 11     | Avail