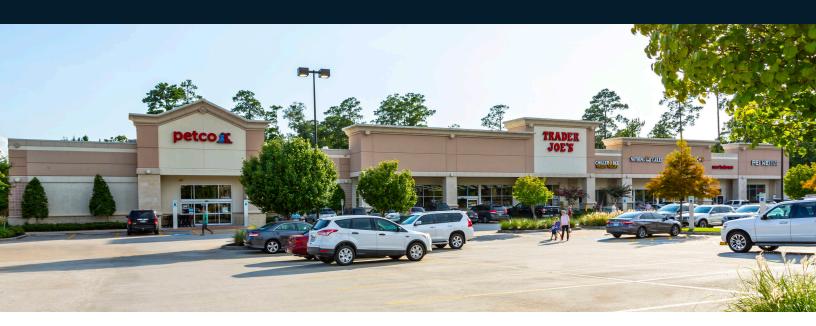

## Highlights

The Trader Joe's-anchored Woodlands Crossing is strategically located in a prime section of a wealthy master-planned community. The property provides prospective tenants with excellent brand recognition, stellar demographics, and a strong anchor draw.

## Woodlands Crossing

AVAILABLE SPACE

| Retailers                    | SF     |
|------------------------------|--------|
| 01 Ace Hardware              | 25,000 |
| 02 Petco                     | 12,500 |
| 03 Trader Joe's              | 13,500 |
| 04 Chiller Bee Frozen Yogurt | 1,320  |
| 05 Nothing Bundt Cakes       | 2,200  |
| 06 Which Wich?               | 1,760  |
| 07 New Balance               | 1,936  |
| 08 GOHEALTH URGENT CARE      | 3,709  |
| 09 Sozo Hair Design          | 6,361  |