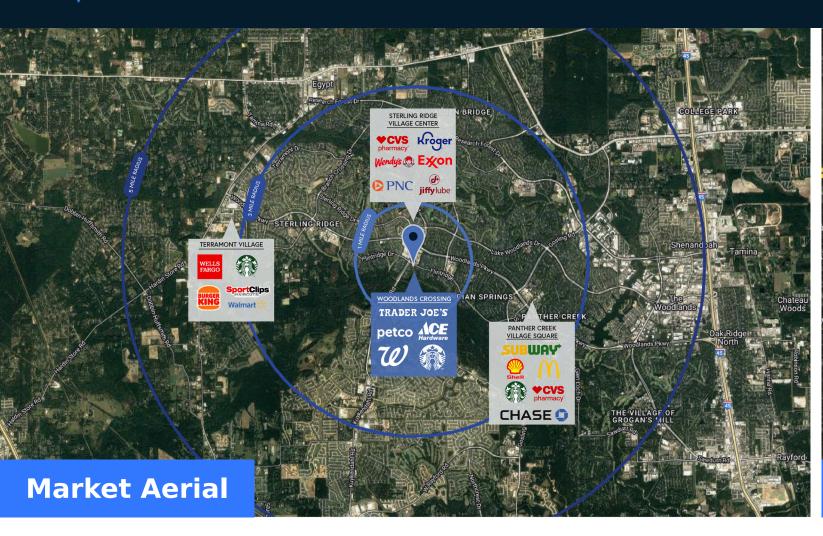

## Highlights

The Trader Joe's-anchored Woodlands Crossing is strategically located in a prime section of a wealthy master-planned community. The property provides prospective tenants with excellent brand recognition, stellar demographics, and a strong anchor draw.

|                   |              | 1 Mile    | 3 Mile    | 5 Mile    |
|-------------------|--------------|-----------|-----------|-----------|
| <sup>∞</sup> Popu | lation       | 6,350     | 79,709    | 171,021   |
| No. o             | f Households | 2,277     | 27,505    | 63,248    |
| Avg.              | HH Income    | \$250,251 | \$204,342 | \$175,929 |