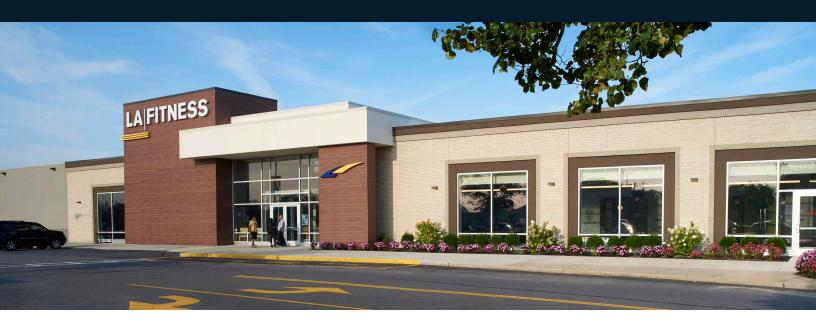

#### Highlights

Sunset Plaza is the dominant neighborhood shopping center in the immediate trade area and anchored by Uncle Giuseppe's Marketplace, LA Fitness, PetSmart, and Rite Aid. Sunset Plaza is located at a key intersection directly off Deer Park Avenue, one of the major north-south thoroughfares on Long Island. The property serves as the primary community gathering place and recently underwent large-scale renovations.

#### AVAILABLE SPACE

| Retailers                | SF     |
|--------------------------|--------|
| 01 L.A. Fitness          | 34,000 |
| 04 PetSmart              | 17,600 |
| <b>07</b> Available      | 3,375  |
| 08 Rite Aid              | 12,800 |
| 09 U.S. Postal Office    | 6,300  |
| 10 Leased Space          | 3,750  |
| 11 Boss Cuts Barber Shop | 1,740  |
| 12 Fashion Nails and Spa | 3,000  |
| 13 Leased Space          | 2,640  |
| 14 Sunset Plaza Wines    | 4,100  |
|                          |        |