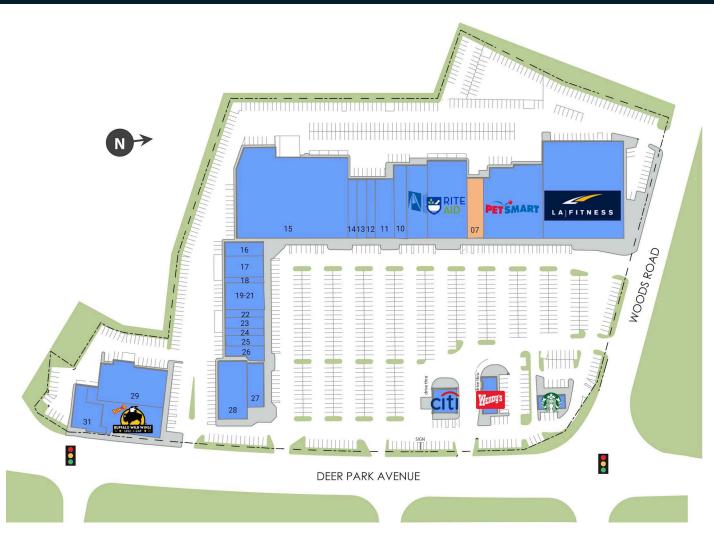

#### AVAILABLE SPACE

| Retailers                | SF     |
|--------------------------|--------|
| 01 L.A. Fitness          | 34,000 |
| 04 PetSmart              | 17,600 |
| <b>07</b> Available      | 3,375  |
| 08 Rite Aid              | 12,800 |
| 09 U.S. Postal Office    | 6,300  |
| 10 Leased Space          | 3,750  |
| 11 Boss Cuts Barber Shop | 1,740  |
| 12 Fashion Nails and Spa | 3,000  |
| 13 Leased Space          | 2,640  |
| 14 Sunset Plaza Wines    | 4,100  |
|                          |        |

| Reta | ilers                  | SF     |
|------|------------------------|--------|
| 15   | Uncle Giuseppe's       | 39,241 |
| 16   | Optimum                | 2,000  |
| 17   | Pizzaiola Restaurant   | 3,600  |
| 18   | Cupcakes by Lili       | 960    |
| 19-2 | 1 Voodoo Crab          | 4,330  |
| 22   | Philly Pretzel Factory | 1,200  |
| 23   | Sunset City Eyewear    | 1,920  |
| 24   | GNC                    | 1,120  |
| 25   | Guac Time              | 1,638  |
| 26   | Leased Space           | 2,260  |
|      |                        |        |

| Retailers                      | SF     |
|--------------------------------|--------|
| 27 Teachers Federal Credit Uni | 3,150  |
| 28 PM Pediatrics Management    | 7,200  |
| 29 China Buffet                | 10,000 |
| 30 Buffalo Wild Wings          | 8,820  |
| 31 Stand Up MRI                | 3,414  |
| 32 Citibank                    | 2,807  |
| 33 Wendy's                     | 2,880  |
| 34 Starbucks                   | 1,600  |

**GLA TOTAL 187,565** 