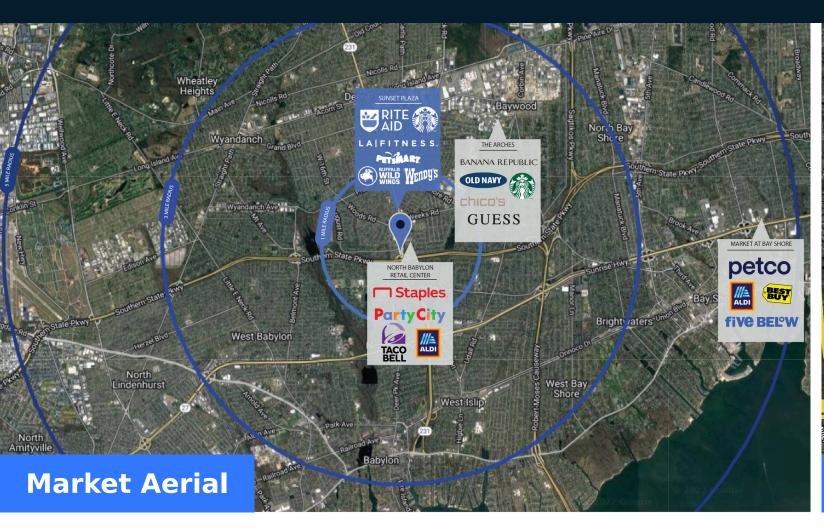

#### Highlights

Sunset Plaza is the dominant neighborhood shopping center in the immediate trade area and anchored by Uncle Giuseppe's Marketplace, LA Fitness, PetSmart, and Rite Aid. Sunset Plaza is located at a key intersection directly off Deer Park Avenue, one of the major north-south thoroughfares on Long Island. The property serves as the primary community gathering place and recently underwent large-scale renovations.

|                          | 1 Mile    | 3 Mile    | 5 Mile    |  |
|--------------------------|-----------|-----------|-----------|--|
| <sup>∞∞</sup> Population | 16,931    | 141,567   | 292,000   |  |
| No. of Households        | 5,637     | 46,050    | 91,787    |  |
| Avg. HH Income           | \$159,305 | \$154,164 | \$157,453 |  |