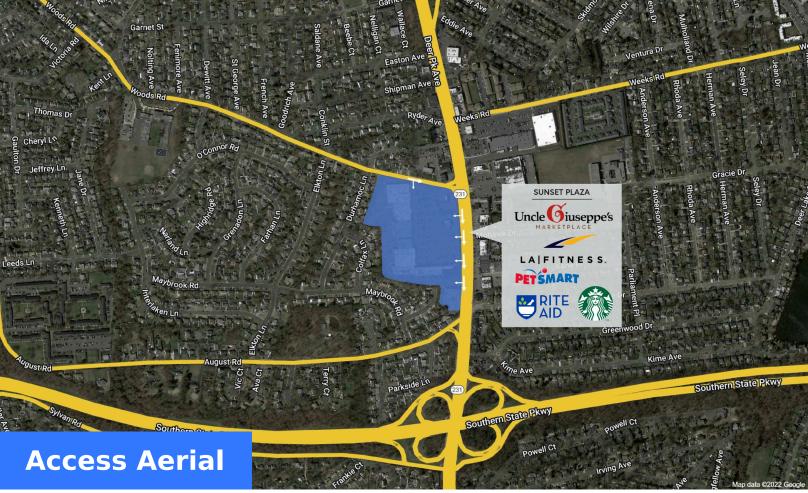

#### Highlights

Sunset Plaza is the dominant neighborhood shopping center in the immediate trade area and anchored by Uncle Giuseppe's Marketplace, LA Fitness, PetSmart, and Rite Aid. Sunset Plaza is located at a key intersection directly off Deer Park Avenue, one of the major north-south thoroughfares on Long Island. The property serves as the primary community gathering place and recently underwent large-scale renovations.