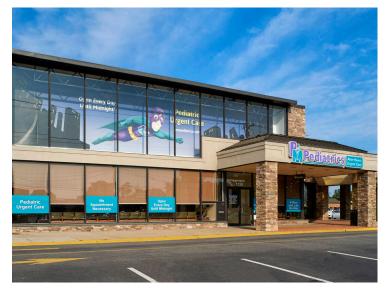

| Retailers                      | SF     |
|--------------------------------|--------|
| 27 Teachers Federal Credit Uni | 3,150  |
| 28 PM Pediatrics Management    | 7,200  |
| 29 China Buffet                | 10,000 |
| 30 Buffalo Wild Wings          | 8,820  |
| 31 Stand Up MRI                | 3,414  |
| 32 Citibank                    | 2,807  |
| 33 Wendy's                     | 2,880  |
| 34 Starbucks                   | 1,600  |