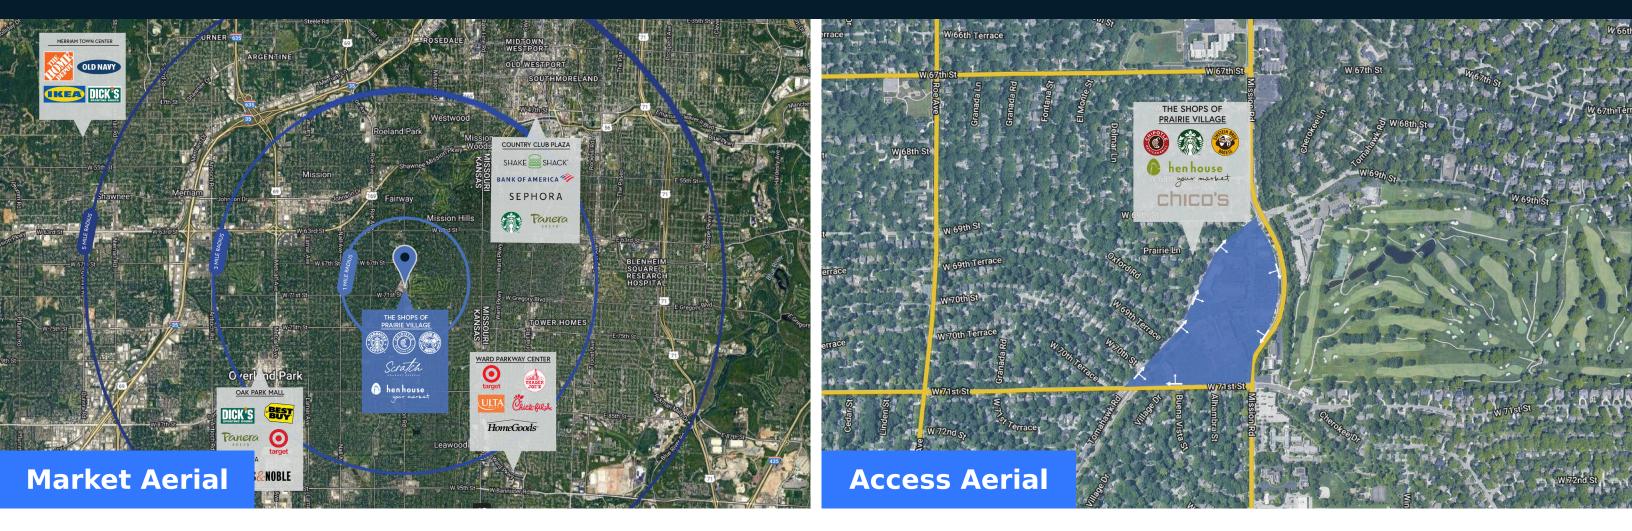

lation     | $\overset{\circ\circ\circ}{\bigvee}$ |  |
|----------------|--------------------------------------|--|
| No. of Househo |                                      |  |
| Avg. HH Incom  |                                      |  |

|              |                   | 3 Mile    | 3 Mile    | 3 Mile    |
|--------------|-------------------|-----------|-----------|-----------|
| $\mathbb{X}$ | Population        | 10,807    | 104,289   | 284,106   |
|              | No. of Households | 4,433     | 46,639    | 130,262   |
|              | Avg. HH Income    | \$164,547 | \$136,397 | \$106,240 |
|              |                   |           |           |           |



Where It Really Matters.

**Trade Area** 

# The Shops of Prairie Village 6950 Mission Lane, Prairie Village, KS 66208





Where It Really Matters.





### The Shops of Prairie Village



Elise Bueker p: 816-336-1455 e: ebueker@firstwash.com



#### AVAILABLE SPACE

| Retaile | rs                          | SF    |
|---------|-----------------------------|-------|
| 01      | Tavern in the Village       | 4,418 |
| 02      | On the Ball                 | 3,563 |
| 03      | Rimann Liquors              | 4,592 |
| 04      | Prairie Village Hairstyling | 589   |
| 05      | Athletico Physical Therapy  | 2,900 |
| 06      | U.S. Postal Office          | 1,449 |
| 07      | Minsky's Pizza              | 2,754 |
| 08      | Village Dentist             | 1,762 |
| 09      | Playa Bowls                 | 1,311 |
| 10      | The Little Gym              | 2,706 |
| 11      | Brookside Optical           | 1,492 |
|