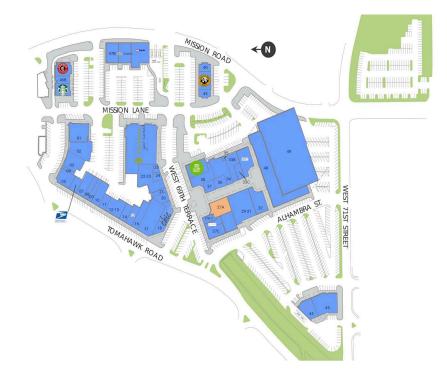

#### AVAILABLE SPACE

| Retaile | rs                          | SF    |
|---------|-----------------------------|-------|
| 01      | Tavern in the Village       | 4,418 |
| 02      | On the Ball                 | 3,563 |
| 03      | Rimann Liquors              | 4,592 |
| 04      | Prairie Village Hairstyling | 589   |
| 05      | Athletico Physical Therapy  | 2,900 |
| 06      | U.S. Postal Office          | 1,449 |
| 07      | Minsky's Pizza              | 2,754 |
| 08      | Village Dentist             | 1,762 |
| 09      | Playa Bowls                 | 1,311 |
| 10      | The Little Gym              | 2,706 |
| 11      | Brookside Optical           | 1,492 |
| 12-13   | French Market               | 3,508 |
| 14      | Pride Cleaners              | 1,773 |
| 15      | Rise Biscuits & Donuts      | 1,677 |
| 16      | Clique Boutique             | 1,741 |
| 17      | Euston Hardware             | 7,327 |
| 18      | Mr. Goodcents Subs          | 1,335 |
| 19      | Chico's                     | 2,219 |

| Retail | ers                        | SF     |
|--------|----------------------------|--------|
| 20     | Cafe Provence              | 1,618  |
| 21     | RSVP in The Village        | 917    |
| 22-23  | Dolce Baking               | 6,826  |
| 24     | Shoe Repair                | 1,747  |
| 25     | Nicki Griffith Photography | 724    |
| 26     | Hen House                  | 18,029 |
| 27A    | Available                  | 6,010  |
| 27B-1  | Drybar                     | 1,432  |
| 27B-2  | HollyDay                   | 953    |
| 27C    | Scratch Catering           | 2,400  |
| 27D    | First Washington Realty    | 3,050  |
| 29-31  | Bijin Salon & Day Spa      | 6,781  |
| 32     | Bag & Baggage              | 4,052  |
| 33A    | Caffetteria                | 4,696  |
| 33B    | Urbana                     | 3,522  |
| 33C    | Scoobie                    | 1,002  |
| 34     | PetPeople                  | 4,769  |
| 35     | Village Music Academy      | 9,918  |

| Retailers                 | SF     |
|---------------------------|--------|
| 36 The Body Lab           | 1,662  |
| 37 The Better Cheddar     | 1,512  |
| 38 Story Restaurant       | 2,980  |
| 39 The Little House       | 3,667  |
| 40 Clementine's Ice Cream | 1,142  |
| 41 Einstein Bagels        | 2,723  |
| 43 Village Florist        | 1,137  |
| 44 Missouri Bank          | 3,000  |
| 45 Penny's in the Village | 5,951  |
| 46A Starbucks             | 2,449  |
| 46B Etiquette Boutique    | 1,225  |
| 46C Chipotle              | 2,511  |
| 47 US Bank                | 5,394  |
| 47A GoodVets              | 2,762  |
| 47B CareNow               | 3,300  |
| 48 Leased Space           | 15,200 |
| 49 Leased Space           | 36,159 |

### GLA TOTAL 298,308